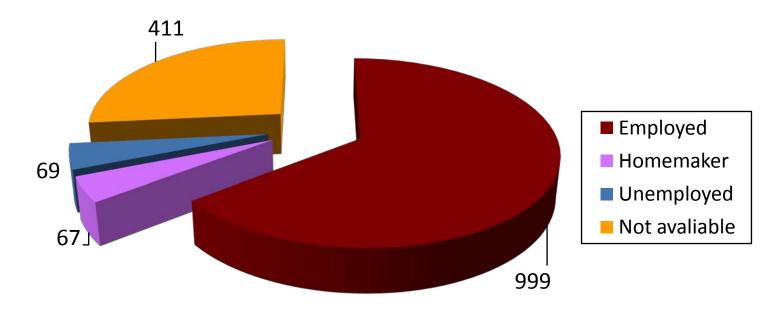

### EMPLOYMENT STATUS (RESPONDENTS)





Family Exclusions – 123 Respondents

#### APPLICANT

|         | Husband | Wife | Parent | Child | Sibling |
|---------|---------|------|--------|-------|---------|
| Husband |         | 38   |        |       |         |
| Wife    | 6       |      |        |       |         |
| Parent  |         |      |        | 27    |         |
| Child   |         |      | 26     |       |         |
| Sibling |         |      |        |       | 26      |



RESPONDENT

### Self Exclusions

No. of Casino Self-Exclusion Applications



Self-exclusions — Total











Self Exclusions – 1,546 Applications









#### Self Exclusions –1,546 Applications

### **EDUCATION (APPLICANTS)**





Self Exclusions -1,546 Applications

### EMPLOYMENT STATUS (APPLICANTS)