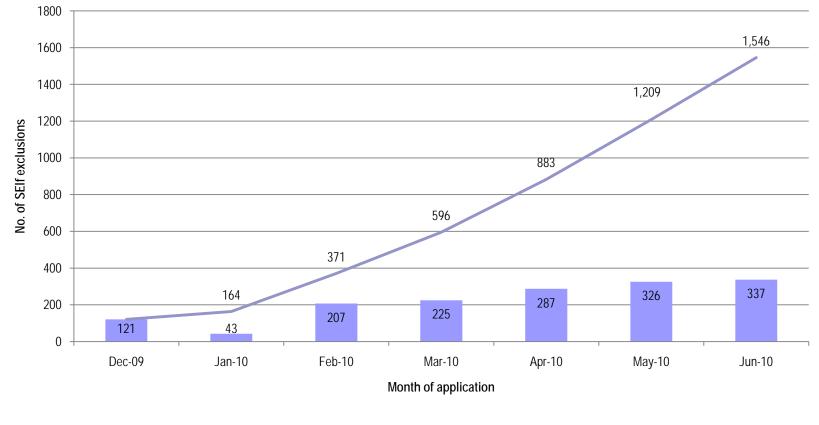

## Casino Exclusions

- Since family exclusion orders were made available (April 2009), NCPG has received 148 applications and issued 123 orders
- 1,546 self-exclusion applications received, as at June 2010, of which 88% (1,360) were received after the first casino opened.

### Self Exclusions

No. of Casino Self-Exclusion Applications

Self-exclusions — Total

Self Exclusions – 1,546 Applications

#### Self Exclusions –1,546 Applications