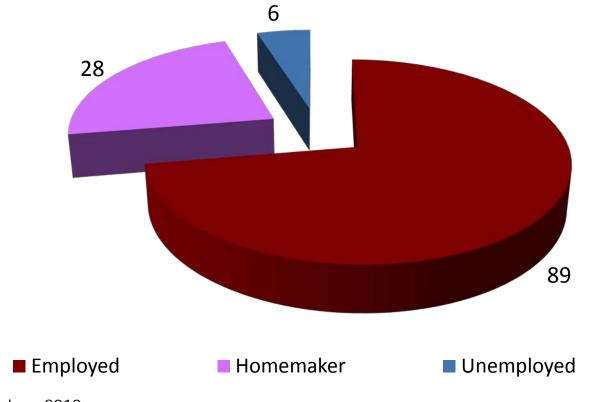

# Update on Family and Self Exclusion statistics as at 30 June 2010

## Casino Exclusions

- Since family exclusion orders were made available (April 2009), NCPG has received 148 applications and issued 123 orders
- 1,546 self-exclusion applications received, as at June 2010, of which 88% (1,360) were received after the first casino opened.



# Family Exclusions



Family Exclusion Orders ----- Total



Family Exclusions - 123 Respondents





Family Exclusions - 123 Respondents





#### Family Exclusions - 123 Applicants

#### **AGE RANGE (APPLICANTS)**





Family Exclusions - 123 Respondents

### **AGE RANGE (RESPONDENTS)**



п



Family Exclusions – 123 Applicants

### EMPLOYMENT STATUS (APPLICANTS)





#### Family Exclusions - 123 Respondents

### EMPLOYMENT STATUS (RESPONDENTS)





Family Exclusions – 123 Respondents

#### APPLICANT

|         | Husband | Wife | Parent | Child | Sibling |
|---------|---------|------|--------|-------|---------|
| Husband |         | 38   |        |       |         |
| Wife    | 6       |      |        |       |         |
| Parent  |         |      |        | 27    |         |
| Child   |         |      | 26     |       |         |
| Sibling |         |      |        |       | 26      |



RESPONDENT

### Self Exclusions

No. of Casino Self-Exclusion Applications



Self-exclusions — Total











Self Exclusions – 1,546 Applications









#### Self Exclusions –1,546 Applications

### **EDUCATION (APPLICANTS)**





Self Exclusions -1,546 Appli