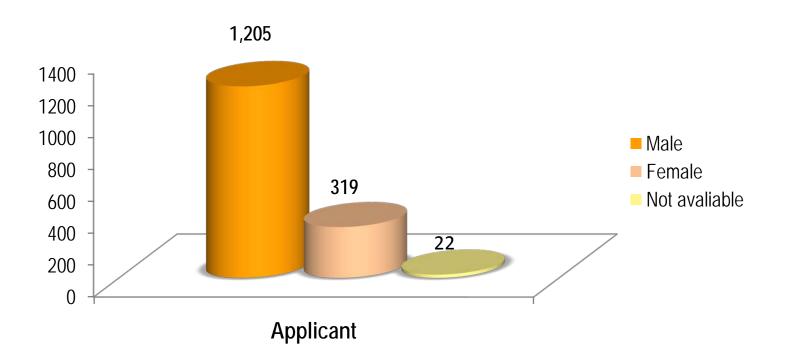

*





Family Exclusions - 123 Respondents

### **AGE RANGE (RESPONDENTS)**



п



Family Exclusions – 123 Applicants

### EMPLOYMENT STATUS (APPLICANTS)





#### Family Exclusions - 123 Respondents

### EMPLOYMENT STATUS (RESPONDENTS)





Family Exclusions – 123 Respondents

#### APPLICANT

|         | Husband | Wife | Parent | Child | Sibling |
|---------|---------|------|--------|-------|---------|
| Husband |         | 38   |        |       |         |
| Wife    | 6       |      |        |       |         |
| Parent  |         |      |        | 27    |         |
| Child   |         |      | 26     |       |         |
| Sibling |         |      |        |       | 26      |



RESPONDENT

### Self Exclusions

No. of Casino Self-Exclusion Applications



Self-exclusions — Total











Self Exclusions – 1,546 Applications









#### Self Exclusions –1,546 Applications

### **EDUCATION (APPLICANTS)**





Self Exclusions -1,546 Applications

### EMPLOYMENT STATUS (APPLICANTS)