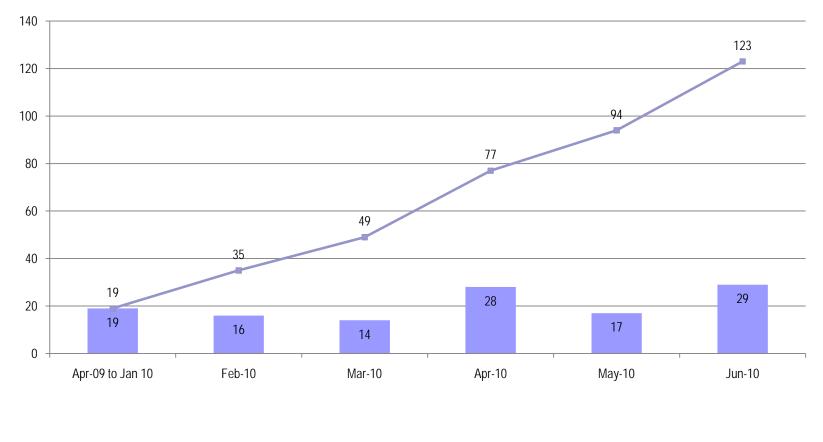

## Casino Exclusions

- Since family exclusion orders were made available (April 2009), NCPG has received 148 applications and issued 123 orders
- 1,546 self-exclusion applications received, as at June 2010, of which 88% (1,360) were received after the first casino opened.

### Self Exclusions

No. of Casino Self-Exclusion Applications

Self-exclusions — Total

Self Exclusions – 1,546 Applications

#### Self Exclusions –1,546 Applications