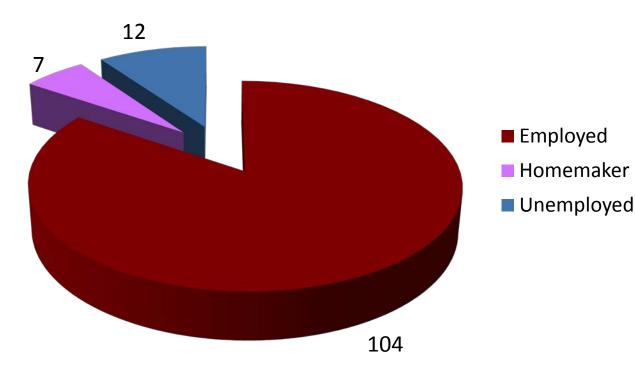

# Update on Family and Self Exclusion statistics as at 30 June 2010

## Casino Exclusions

- Since family exclusion orders were made available (April 2009), NCPG has received 148 applications and issued 123 orders
- 1,546 self-exclusion applications received, as at June 2010, of which 88% (1,360) were received after the first casino opened.



# Family Exclusions



Family Exclusion Orders ----- Total



Family Exclusions - 123 Respondents





Family Exclusions - 123 Respondents





#### Family Exclusions - 123 Applicants

#### **AGE RANGE (APPLICANTS)**





Family Exclusions - 123 Respondents

### **AGE RANGE (RESPONDENTS)**



п



Family Exclusions – 123 Applicants

### EMPLOYMENT STATUS (APPLICANTS)





#### Family Exclusions - 123 Respondents

### EMPLOYMENT STATUS (RESPONDENTS)





Family Exclusions – 123 Respondents

#### APPLICANT

|         | Husband | Wife | Parent | Child | Sibling |
|---------|---------|------|--------|-------|---------|
| Husband |         | 38   |        |       |         |
| Wife    | 6       |      |        |       |         |
| Parent  |         |      |        | 27    |         |
| Child   |         |      | 26     |       |         |
| Sibling |         |      |        |       | 26      |



RESPONDENT

### Self Exclusions

No. of Casino Self-Exclusion Applications



Self-exclusions — Total











Self Exclusions – 1,546 Applications









#### Self Exclusions –1,546 Applications

### **EDUCATION (APPLICANTS)**





Self Exclusions -1,546 Applications

### EMPLOYMENT STATUS (APPLICANTS)