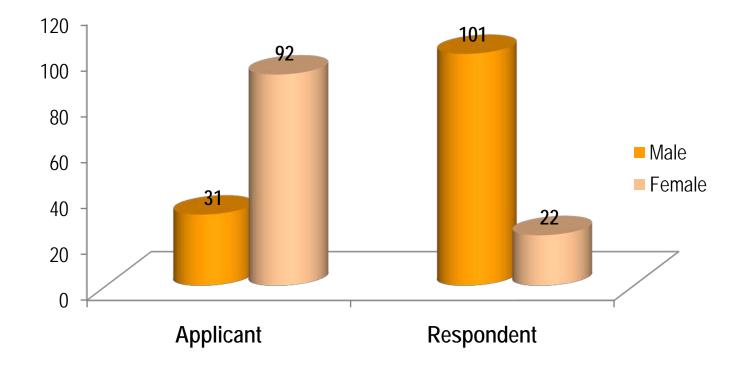

# Family Exclusions

Family Exclusion Orders ----- Total

Family Exclusions - 123 Respondents

Family Exclusions - 123 Respondents

#### Family Exclusions - 123 Applicants