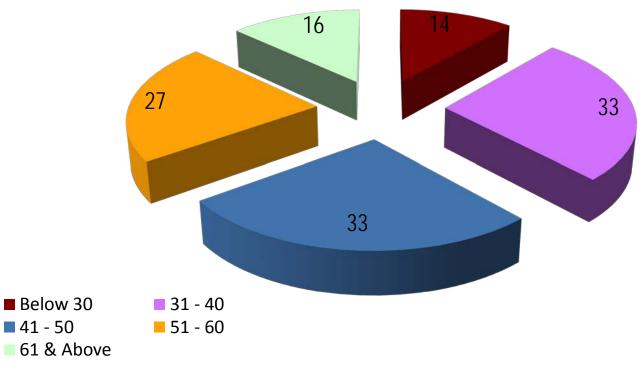

# Update on Family and Self Exclusion statistics as at 30 June 2010

## Casino Exclusions

- Since family exclusion orders were made available (April 2009), NCPG has received 148 applications and issued 123 orders
- 1,546 self-exclusion applications received, as at June 2010, of which 88% (1,360) were received after the first casino opened.



# Family Exclusions



Family Exclusion Orders ----- Total



Family Exclusions - 123 Respondents





Family Exclusions - 123 Respondents





#### Family Exclusions - 123 Applicants

#### **AGE RANGE (APPLICANTS)**





Family Exclusions - 123 Respondents

### **AGE RANGE (RESPONDENTS)**



п



Family Exclusions – 123 Applicants

### EMPLOYMENT STATUS (APPLICANTS)





#### Family Exclusions - 123 Respondents

### EMPLOYMENT STATUS (RESPONDENTS)





Family Exclusions – 123 Respondents

#### APPLICANT

|         | Husband | Wife | Parent | Child | Sibling |
|---------|---------|------|--------|-------|---------|
| Husband |         | 38   |        |       |         |
| Wife    | 6       |      |        |       |         |
| Parent  |         |      |        | 27    |         |
| Child   |         |      | 26     |       |         |
| Sibling |         |      |        |       | 26      |



RESPONDENT

### Self Exclusions

No. of Casino Self-Exclusion Applications



Self-exclusions — Total