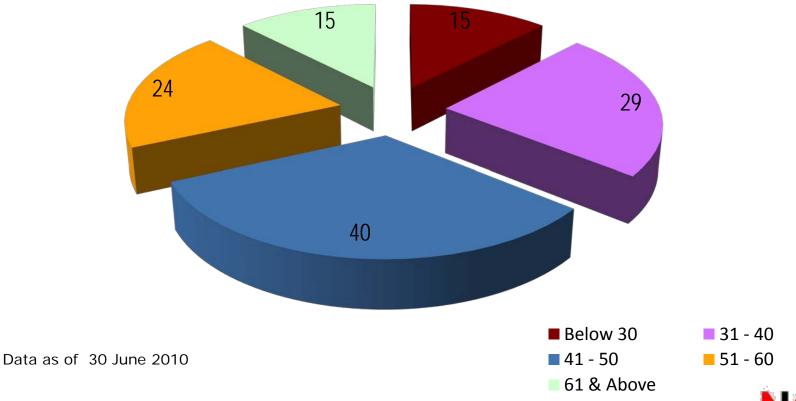

#### **AGE RANGE (APPLICANTS)**

Family Exclusions - 123 Respondents

### **AGE RANGE (RESPONDENTS)**

п

Family Exclusions – 123 Applicants