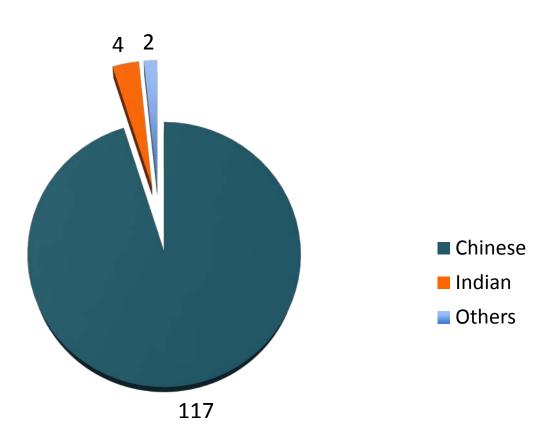

# Update on Family and Self Exclusion statistics as at 30 June 2010

## Casino Exclusions

- Since family exclusion orders were made available (April 2009), NCPG has received 148 applications and issued 123 orders
- 1,546 self-exclusion applications received, as at June 2010, of which 88% (1,360) were received after the first casino opened.



# Family Exclusions



Family Exclusion Orders ----- Total



Family Exclusions - 123 Respondents





Family Exclusions - 123 Respondents





#### Family Exclusions - 123 Applicants

#### **AGE RANGE (APPLICANTS)**





Family Exclusions - 123 Respondents

### **AGE RANGE (RESPONDENTS)**



п



Family Exclusions – 123 Applicants

### EMPLOYMENT STATUS (APPLICANTS)





#### Family Exclusions - 123 Respondents

### EMPLOYMENT STATUS (RESPONDENTS)





Family Exclusions – 123 Respondents

#### APPLICANT

|         | Husband | Wife | Parent | Child | Sibling |
|---------|---------|------|--------|-------|---------|
| Husband |         | 38   |        |       |         |
| Wife    | 6       |      |        |       |         |
| Parent  |         |      |        | 27    |         |
| Child   |         |      | 26     |       |         |
| Sibling |         |      |        |       | 26      |



RESPONDENT

### Self Exclusions

N