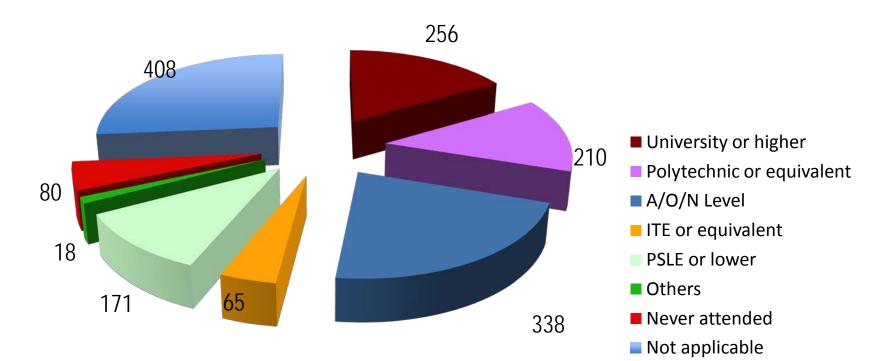

EMPLOYMENT STATUS (APPLICANTS)





#### Family Exclusions - 123 Respondents

### EMPLOYMENT STATUS (RESPONDENTS)





Family Exclusions – 123 Respondents

#### APPLICANT

|         | Husband | Wife | Parent | Child | Sibling |
|---------|---------|------|--------|-------|---------|
| Husband |         | 38   |        |       |         |
| Wife    | 6       |      |        |       |         |
| Parent  |         |      |        | 27    |         |
| Child   |         |      | 26     |       |         |
| Sibling |         |      |        |       | 26      |



RESPONDENT

### Self Exclusions

No. of Casino Self-Exclusion Applications



Self-exclusions — Total











Self Exclusions – 1,546 Applications









#### Self Exclusions –1,546 Applications

### **EDUCATION (APPLICANTS)**





Self Exclusions -1,546 Applications

### EMPLOYMENT STATUS (APPLICANTS)