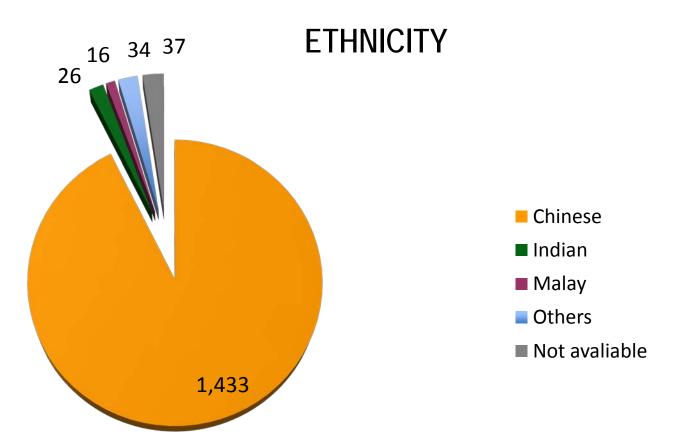

### **AGE RANGE (RESPONDENTS)**



п



Family Exclusions – 123 Applicants

### EMPLOYMENT STATUS (APPLICANTS)





#### Family Exclusions - 123 Respondents

### EMPLOYMENT STATUS (RESPONDENTS)





Family Exclusions – 123 Respondents

#### APPLICANT

|         | Husband | Wife | Parent | Child | Sibling |
|---------|---------|------|--------|-------|---------|
| Husband |         | 38   |        |       |         |
| Wife    | 6       |      |        |       |         |
| Parent  |         |      |        | 27    |         |
| Child   |         |      | 26     |       |         |
| Sibling |         |      |        |       | 26      |



RESPONDENT

### Self Exclusions

No. of Casino Self-Exclusion Applications



Self-exclusions — Total











Self Exclusions – 1,546 Applications









#### Self Exclusions –1,546 Applications

### **EDUCATION (APPLICANTS)**





Self Exclusions -1,546 Applications

### EMPLOYMENT STATUS (APPLICANTS)