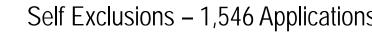

### Self Exclusions

No. of Casino Self-Exclusion Applications

Self-exclusions — Total

Self Exclusions – 1,546 Applications

#### Self Exclusions –1,546 Applications

## Casino Exclusions

- Since family exclusion orders were made available (April 2009), NCPG has received 148 applications and issued 123 orders
- 1,546 self-exclusion applications received, as at June 2010, of which 88% (1,360) were received after the first casino opened.