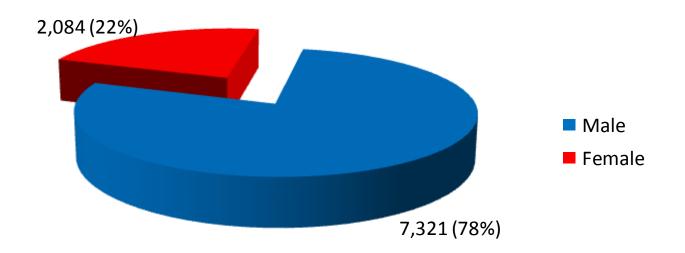

individuals on Short and Medium Term ComCare Assistance schemes (Jul 2012) and individuals on HDB Public Rental Scheme owing rental arrears of 6 months or more (Aug 2012).





#### **Breakdown by Gender**







#### **Breakdown by Ethnicity of Respondents**







#### **Breakdown by Age of Respondents**









#### **APPLICANT**

|         | Husband | Wife | Parent | Child | Sibling |
|---------|---------|------|--------|-------|---------|
| Husband |         | 390  |        |       |         |
| Wife    | 91      |      |        |       |         |
| Parent  |         |      |        | 222   |         |
| Child   |         |      | 274    |       |         |
| Sibling |         |      |        |       | 266     |





## Active Self Exclusions (Locals)

#### **Breakdown by Gender**







## Active Self Exclusions (Locals)

#### **Breakdown by Age**







## Active Self Exclusions (Locals)

#### **Breakdown by Ethnicity**







## Active Self Exclusions (Foreigners)

#### **Breakdown by Gender**







## Active Self Exclusions (Foreigners)

#### **Breakdown by Age**