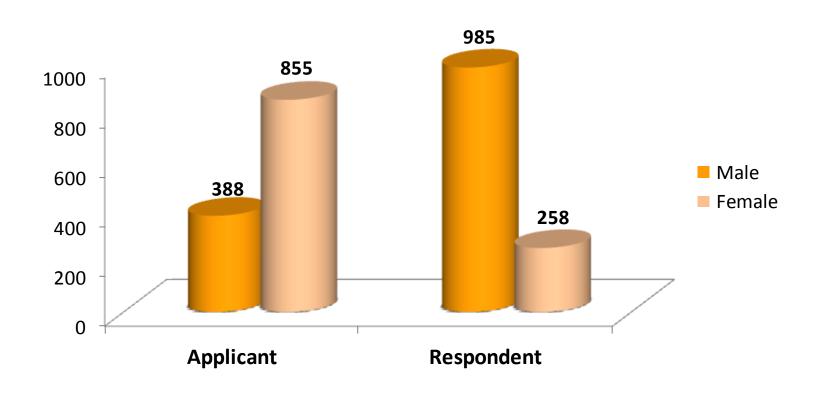

# Update on Family and Self Exclusion statistics as at 30 Sep 2012



### Casino Exclusions

(as at 30 Sep 2012)

- Total number of exclusions: 123,305
  - Family exclusion orders issued: 1,243\*
  - Self exclusion: 81,007 active self-exclusions,
    - Singaporeans and PRs: 9,405 (11.6%)
    - Foreigners: 71,602 (88.4%)
  - Third-party exclusions: 41,055\*\*
- \* Family exclusion option has been available since Apr 2009.
- \*\* Increase in third party exclusions since the last released statistics on 7 Jun 2012 is due to the recent inclusion of around 13,000 individuals on Short and Medium Term ComCare Assistance schemes (Jul 2012) and individuals on HDB Public Rental Scheme owing rental arrears of 6 months or more (Aug 2012).





#### **Breakdown by Gender**







#### **Breakdown by Ethnicity of Respondents**







#### **Breakdown by Age of Respondents**









#### **APPLICANT**

|         | Husband | Wife | Parent | Child | Sibling |
|---------|---------|------|--------|-------|---------|
| Husband |         | 390  |        |       |         |
| Wife    | 91      |      |        |       |         |
| Parent  |         |      |        | 222   |         |
| Child   |         |      | 274    |       |         |
| Sibling |         |      |        |       | 266     |





## Active Self Exclusions (Locals)

#### **Breakdown by Gender**







## Active Self Exclusions (Locals)

#### **Breakdown by Age**







## Active Self Exclusions (Locals)

#### **Breakdown by Ethnicity**







## Active Self Exclusions (Foreigners)

#### **Breakdown