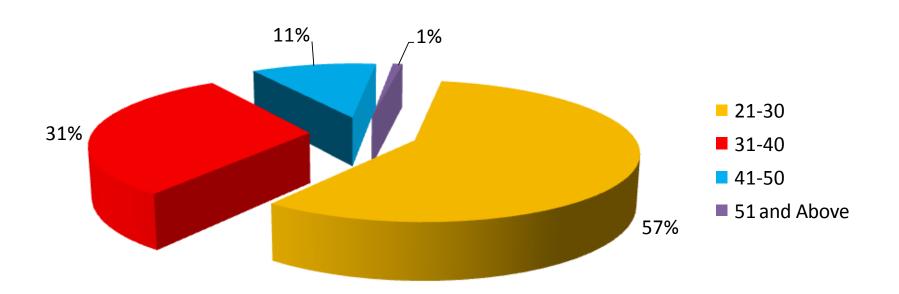

Respondents**









#### **APPLICANT**

|         | Husband | Wife | Parent | Child | Sibling |
|---------|---------|------|--------|-------|---------|
| Husband |         | 390  |        |       |         |
| Wife    | 91      |      |        |       |         |
| Parent  |         |      |        | 222   |         |
| Child   |         |      | 274    |       |         |
| Sibling |         |      |        |       | 266     |





## Active Self Exclusions (Locals)

#### **Breakdown by Gender**







## Active Self Exclusions (Locals)

#### **Breakdown by Age**







## Active Self Exclusions (Locals)

#### **Breakdown by Ethnicity**







## Active Self Exclusions (Foreigners)

#### **Breakdown by Gender**







## Active Self Exclusions (Foreigners)

#### **Breakdown by Age**