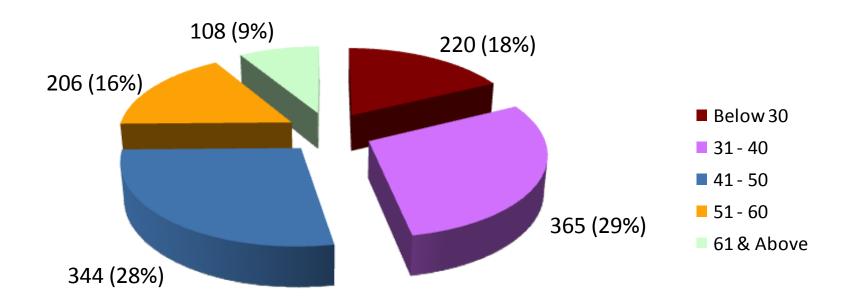

Casino Exclusions

(as at 30 Sep 2012)

- Total number of exclusions: 123,305
  - Family exclusion orders issued: 1,243\*
  - Self exclusion: 81,007 active self-exclusions,
    - Singaporeans and PRs: 9,405 (11.6%)
    - Foreigners: 71,602 (88.4%)
  - Third-party exclusions: 41,055\*\*
- \* Family exclusion option has been available since Apr 2009.
- \*\* Increase in third party exclusions since the last released statistics on 7 Jun 2012 is due to the recent inclusion of around 13,000 individuals on Short and Medium Term ComCare Assistance schemes (Jul 2012) and individuals on HDB Public Rental Scheme owing rental arrears of 6 months or more (Aug 2012).





#### **Breakdown by Gender**







#### **Breakdown by Ethnicity of Respondents**







#### **Breakdown by Age of Respondents**









#### **APPLICANT**

|         | Husband | Wife | Parent | Child | Sibling |
|---------|---------|------|--------|-------|---------|
| Husband |         | 390  |        |       |         |
| Wife    | 91      |      |        |       |         |
| Parent  |         |      |        | 222   |         |
| Child   |         |      | 274    |       |         |
| Sibling |         |      |        |       | 266     |





## Active Self Exclusions (Locals)

#### **Breakdown by Gender**







## Active Self Exclusions (Locals)

#### **Breakdown by Age**







## Active Self Exclusions (Locals)

#### **Breakdown by Ethnicity**







## Active Self Exclusions (Foreigners)

#### **Breakdown by Gender**







## Active Self Exclusions (Foreigners)

#### **Breakdown by Age**