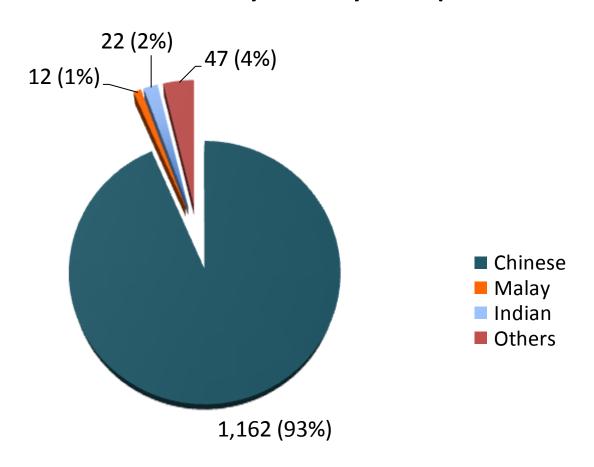

lf Exclusion statistics as at 30 Sep 2012



### Casino Exclusions

(as at 30 Sep 2012)

- Total number of exclusions: 123,305
  - Family exclusion orders issued: 1,243\*
  - Self exclusion: 81,007 active self-exclusions,
    - Singaporeans and PRs: 9,405 (11.6%)
    - Foreigners: 71,602 (88.4%)
  - Third-party exclusions: 41,055\*\*
- \* Family exclusion option has been available since Apr 2009.
- \*\* Increase in third party exclusions since the last released statistics on 7 Jun 2012 is due to the recent inclusion of around 13,000 individuals on Short and Medium Term ComCare Assistance schemes (Jul 2012) and individuals on HDB Public Rental Scheme owing rental arrears of 6 months or more (Aug 2012).





#### **Breakdown by Gender**







#### **Breakdown by Ethnicity of Respondents**







#### **Breakdown by Age of Respondents**









#### **APPLICANT**

|         | Husband | Wife | Parent | Child | Sibling |
|---------|---------|------|--------|-------|---------|
| Husband |         | 390  |        |       |         |
| Wife    | 91      |      |        |       |         |
| Parent  |         |      |        | 222   |         |
| Child   |         |      | 274    |       |         |
| Sibling |         |      |        |       | 266     |





## Active Self Exclusions (Locals)

#### **Breakdown by Gender**







## Active Self Exclusions (Locals)

#### **Breakdown by Age**







## Active Self Exclusions (Locals)

#### **Breakdown by Ethnicity**







## Active Self Exclusions (Foreigners)

#### **Breakdown by Gender**







## Active Self Exclusions (Foreigne