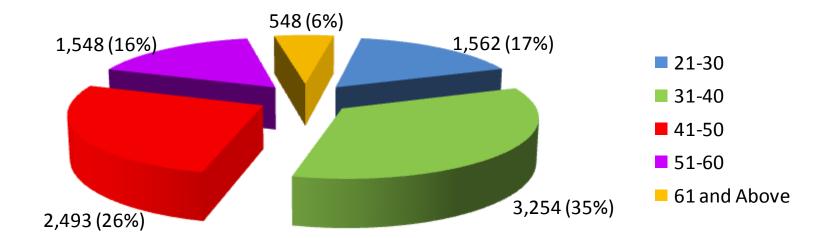

2012) and individuals on HDB Public Rental Scheme owing rental arrears of 6 months or more (Aug 2012).





#### **Breakdown by Gender**







#### **Breakdown by Ethnicity of Respondents**







#### **Breakdown by Age of Respondents**









#### **APPLICANT**

|         | Husband | Wife | Parent | Child | Sibling |
|---------|---------|------|--------|-------|---------|
| Husband |         | 390  |        |       |         |
| Wife    | 91      |      |        |       |         |
| Parent  |         |      |        | 222   |         |
| Child   |         |      | 274    |       |         |
| Sibling |         |      |        |       | 266     |





## Active Self Exclusions (Locals)

#### **Breakdown by Gender**







## Active Self Exclusions (Locals)

#### **Breakdown by Age**







## Active Self Exclusions (Locals)

#### **Breakdown by Ethnicity**







## Active Self Exclusions (Foreigners)

#### **Breakdown by Gender**







## Active Self Exclusions (Foreigners)

#### **Breakdown by Age**