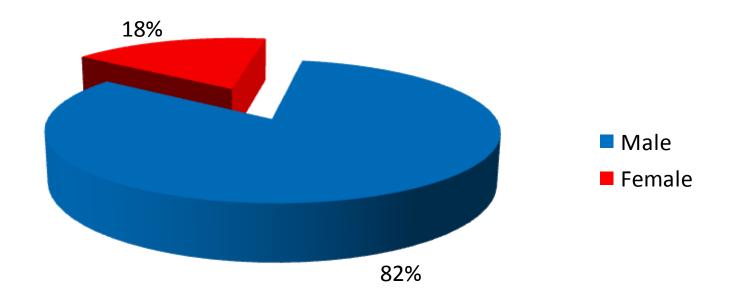

Breakdown by Ethnicity of Respondents**







#### **Breakdown by Age of Respondents**









#### **APPLICANT**

|         | Husband | Wife | Parent | Child | Sibling |
|---------|---------|------|--------|-------|---------|
| Husband |         | 390  |        |       |         |
| Wife    | 91      |      |        |       |         |
| Parent  |         |      |        | 222   |         |
| Child   |         |      | 274    |       |         |
| Sibling |         |      |        |       | 266     |





## Active Self Exclusions (Locals)

#### **Breakdown by Gender**







## Active Self Exclusions (Locals)

#### **Breakdown by Age**







## Active Self Exclusions (Locals)

#### **Breakdown by Ethnicity**







## Active Self Exclusions (Foreigners)

#### **Breakdown by Gender**







## Active Self Exclusions (Foreigners)

#### **Breakdown by Age**