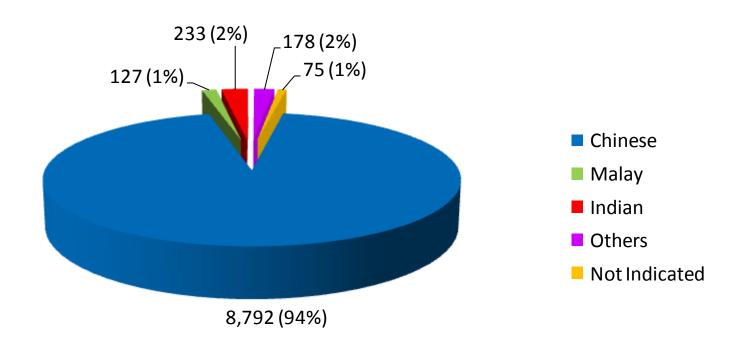

months or more (Aug 2012).





#### **Breakdown by Gender**







#### **Breakdown by Ethnicity of Respondents**







#### **Breakdown by Age of Respondents**









#### **APPLICANT**

|         | Husband | Wife | Parent | Child | Sibling |
|---------|---------|------|--------|-------|---------|
| Husband |         | 390  |        |       |         |
| Wife    | 91      |      |        |       |         |
| Parent  |         |      |        | 222   |         |
| Child   |         |      | 274    |       |         |
| Sibling |         |      |        |       | 266     |





## Active Self Exclusions (Locals)

#### **Breakdown by Gender**







## Active Self Exclusions (Locals)

#### **Breakdown by Age**







## Active Self Exclusions (Locals)

#### **Breakdown by Ethnicity**







## Active Self Exclusions (Foreigners)

#### **Breakdown by Gender**







## Active Self Exclusions (Foreigners)

#### **Breakdown by Age**