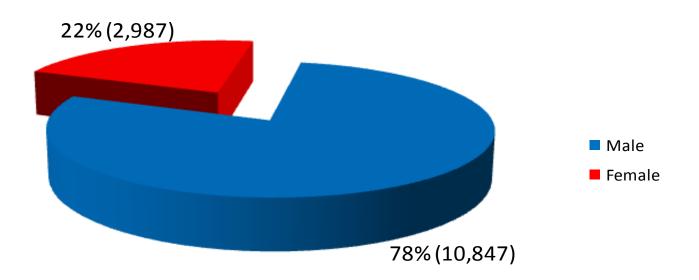

xclusion Orders issued: 62
  - Self-Exclusion Applications: 12,597
    - Singaporeans & PRs: 672
    - Foreigners: 11,925
  - Automatic Exclusions: 2,130





#### **Breakdown by Gender**





#### **Breakdown by Ethnicity of Respondents**





Slide 5 Data as at 30 June 2014

#### Breakdown by Age of Respondents





Slide 6 Data as at 30 June 2014

#### **APPLICANT**

|         | Husband | Wife | Parent | Child | Sibling |
|---------|---------|------|--------|-------|---------|
| Husband |         | 548  |        |       |         |
| Wife    | 152     |      |        |       |         |
| Parent  |         |      |        | 307   |         |
| Child   |         |      | 396    |       |         |
| Sibling |         |      |        |       | 379     |





#### **Breakdown by Gender**





Slide 8 Data as at 30 June 2014

### Active Self-Exclusions (Locals)

#### **Breakdown by Ethnicity**





Slide 9 Data as at 30 June 2014

### Active Self-Exclusions (Locals)

#### Breakdown by Age





Slide 10 Data as at 30 June 2014

Active Self-Exclusions (Foreigners)

#### **Breakdown by Gender**





Slide 11 Data as at 30 June 2014

### Active Self-Exclusions (Foreigners)

#### Breakdown by Age





Slide 12 Data as at 30 June 2014

### Casino Visit Limit (as at 30 June 2014)

- No. of persons notified: 2,322
  - No. of persons imposed with Third-Party Visit Limit: 851
  - > No. of persons not imposed with Visit Limit: 846
  - > No. of persons still being processed: 625
- No. of persons with Voluntary Visit Limit: 447
- No. of persons with Family Visit Limit: 0



# Voluntary V