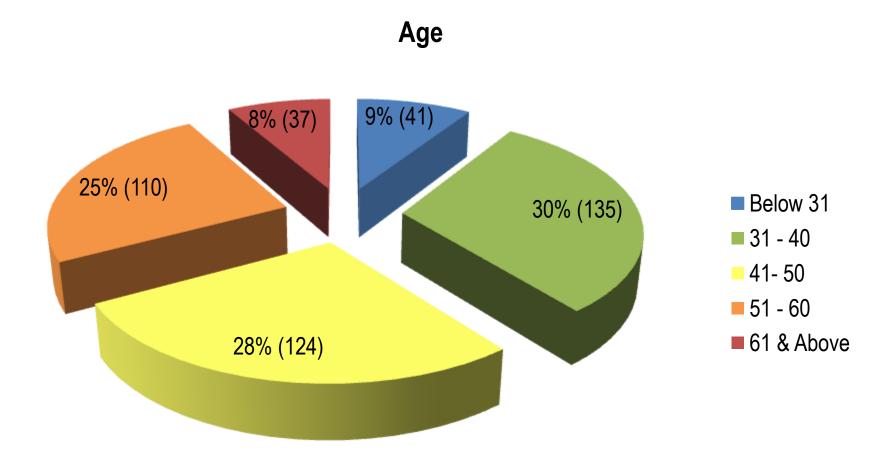

#### Breakdown by Age

Slide 10 Data as at 30 June 2014

Active Self-Exclusions (Foreigners)

#### Breakdown by Age

Slide 12 Data as at 30 June 2014