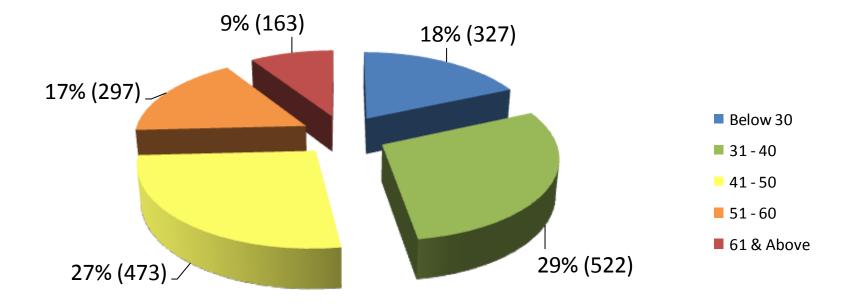

# Casino Exclusion & Visit Limit Statistics

### Casino Exclusions (as at 30 June 2014)

- Total number of exclusions: 215,331
  - Family Exclusion Orders issued: 1,782
  - Self-Exclusion:
    - 165,627 active Self-Exclusions
      - Singaporeans & PRs: 13,834
      - Foreigners: 151,793
  - Automatic Exclusions: 47,922



# **Casino Exclusions**

- Number of casino exclusions from 1 Apr 30 Jun14
  Total number of new exclusions: 14,789
  - Family Exclusion Orders issued: 62
  - Self-Exclusion Applications: 12,597
    - Singaporeans & PRs: 672
    - Foreigners: 11,925
  - Automatic Exclusions: 2,130





#### **Breakdown by Gender**





#### **Breakdown by Ethnicity of Respondents**





Slide 5 Data as at 30 June 2014

#### Breakdown by Age of Respondents





Slide 6 Data as at 30 June 2014

#### **APPLICANT**

|         | Husband | Wife | Parent | Child | Sibling |
|---------|---------|------|--------|-------|---------|
| Husband |         | 548  |        |       |         |
| Wife    | 152     |      |        |       |         |
| Parent  |         |      |        | 307   |         |
| Child   |         |      | 396    |       |         |
| Sibling |         |      |        |       | 379     |





#### **Breakdown by Gender**





Slide 8 Data as at 30 June 2014

### Active Self-Exclusions (Locals)

#### **Breakdown by Ethnicity**





Slide 9 Data as at 30 June 2014

### Active Self-Exclusions (Locals)

#### Breakdown by Age





Slide 10 Data as at 30 June 2014

Active Self-Exclusions (Foreigners)

#### **Breakdown by Gender**





Sli