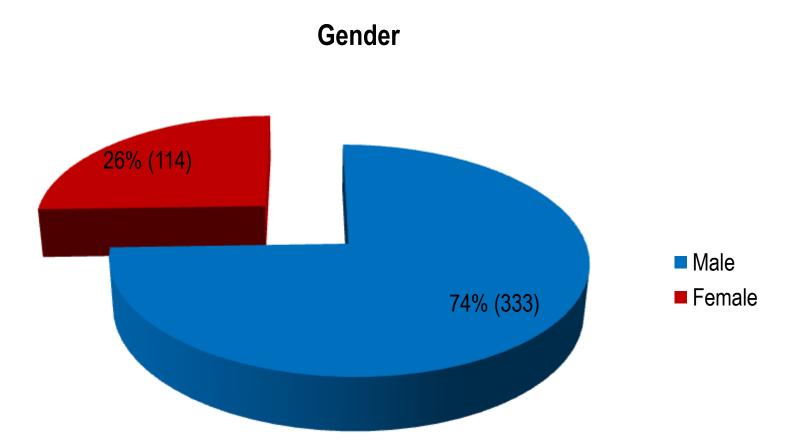

#### **Breakdown by Gender**

#### **Breakdown by Gender**

Slide 8 Data as at 30 June 2014

#### **Breakdown by Gender**

Slide 11 Data as at 30 June 2014

# Third-Party Visit Limit

Gender

Slide 17 Data as at 30 June 2014