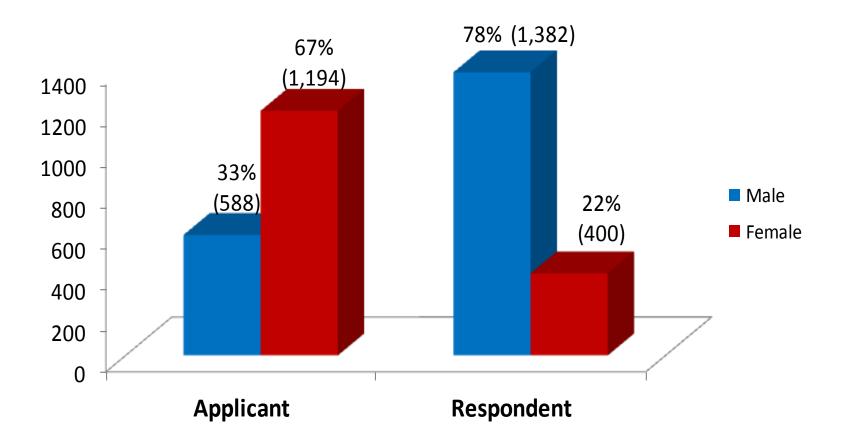

# Casino Exclusion & Visit Limit Statistics

### Casino Exclusions (as at 30 June 2014)

- Total number of exclusions: 215,331
  - Family Exclusion Orders issued: 1,782
  - Self-Exclusion:
    - 165,627 active Self-Exclusions
      - Singaporeans & PRs: 13,834
      - Foreigners: 151,793
  - Automatic Exclusions: 47,922



# **Casino Exclusions**

- Number of casino exclusions from 1 Apr 30 Jun14
  Total number of new exclusions: 14,789
  - Family Exclusion Orders issued: 62
  - Self-Exclusion Applications: 12,597
    - Singaporeans & PRs: 672
    - Foreigners: 11,925
  - Automatic Exclusions: 2,130





#### **Breakdown by Gender**





#### **Breakdown by Ethnicity of Respondents**





Slide 5 Data as at 30 June 2014

#### Breakdown by Age of Respondents





Slide 6 Data as at 30 June 2014

#### **APPLICANT**

|         | Husband | Wife | Parent | Child | Sibling |
|---------|---------|------|--------|-------|---------|
| Husband |         | 548  |        |       |         |
| Wife    | 152     |      |        |       |         |
| Parent  |         |      |        | 307   |         |
| Child   |         |      | 396    |       |         |
| Sibling |         |      |        |       | 379     |





#### **Breakdown by Gender**





Slide 8 Data as at 30 June 2014

### Active Self-Exclusions (Locals)

#### **Breakdown by Ethnicity**





Slide 9 Data as at 30 June 2014

### Active Self-Exclusions (Locals)

#### Bre