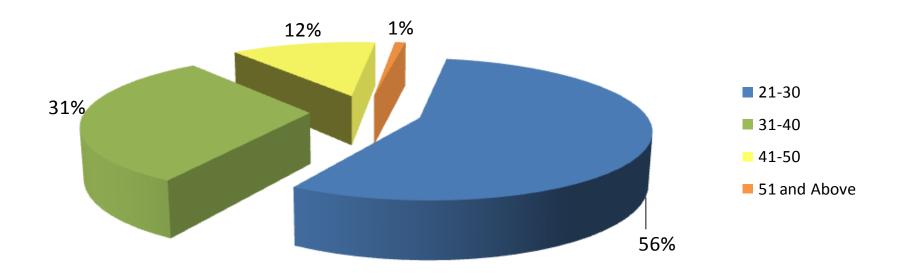

Child | Sibling |
|---------|---------|------|--------|-------|---------|
| Husband |         | 548  |        |       |         |
| Wife    | 152     |      |        |       |         |
| Parent  |         |      |        | 307   |         |
| Child   |         |      | 396    |       |         |
| Sibling |         |      |        |       | 379     |





#### **Breakdown by Gender**





Slide 8 Data as at 30 June 2014

### Active Self-Exclusions (Locals)

#### **Breakdown by Ethnicity**





Slide 9 Data as at 30 June 2014

### Active Self-Exclusions (Locals)

#### Breakdown by Age





Slide 10 Data as at 30 June 2014

Active Self-Exclusions (Foreigners)

#### **Breakdown by Gender**





Slide 11 Data as at 30 June 2014

### Active Self-Exclusions (Foreigners)

#### Breakdown by Age





Slide 12 Data as at 30 June 2014

### Casino Visit Limit (as at 30 June 2014)

- No. of persons notified: 2,322
  - No. of persons imposed with Third-Party Visit Limit: 851
  - > No. of persons not imposed with Visit Limit: 846
  - > No. of persons still being processed: 625
- No. of persons with Voluntary Visit Limit: 447
- No. of persons with Family Visit Limit: 0



# Voluntary Visit Limit





Slide 14 Data as at 30 June 2014

# Voluntary Visit Limit





Slide 15 Data as at 30 June 2014

# Voluntary Visit Limit





Slide 16 Data as at 30 June 2014

# Third-Party Visit Limit

Gender





Slide 17 Data as at 30 June 2014

# Third-Party Visit Limit





Slide 18 Data as at 30 June 2014

## Third-Party Visit Limit





Slide 19 Data as at 30 June 2014