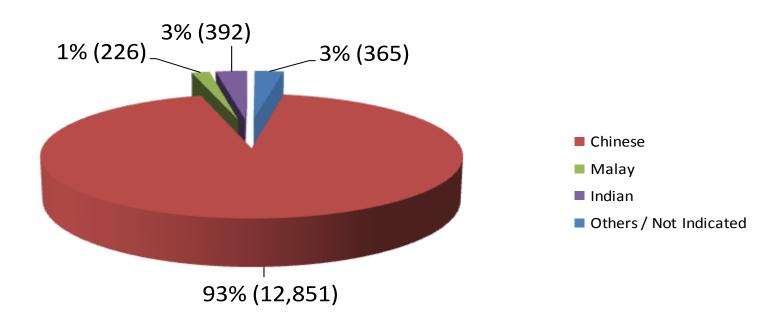

igners: 11,925
  - Automatic Exclusions: 2,130





#### **Breakdown by Gender**





#### **Breakdown by Ethnicity of Respondents**





Slide 5 Data as at 30 June 2014

#### Breakdown by Age of Respondents





Slide 6 Data as at 30 June 2014

#### **APPLICANT**

|         | Husband | Wife | Parent | Child | Sibling |
|---------|---------|------|--------|-------|---------|
| Husband |         | 548  |        |       |         |
| Wife    | 152     |      |        |       |         |
| Parent  |         |      |        | 307   |         |
| Child   |         |      | 396    |       |         |
| Sibling |         |      |        |       | 379     |





#### **Breakdown by Gender**





Slide 8 Data as at 30 June 2014

### Active Self-Exclusions (Locals)

#### **Breakdown by Ethnicity**





Slide 9 Data as at 30 June 2014

### Active Self-Exclusions (Locals)

#### Breakdown by Age





Slide 10 Data as at 30 June 2014

Active Self-Exclusions (Foreigners)

#### **Breakdown by Gender**





Slide 11 Data as at 30 June 2014

### Active Self-Exclusions (Foreigners)

#### Breakdown by Age





Slide 12 Data as at 30 June 2014

### Casino Visit Limit (as at 30 June 2014)

- No. of persons notified: 2,322
  - No. of persons imposed with Third-Party Visit Limit: 851
  - > No. of persons not imposed with Visit Limit: 846
  - > No. of persons still being processed: 625
- No. of persons with Voluntary Visit Limit: 447
- No. of persons with Family Visit Limit: 0



# Voluntary Visit Limit





Slide 14 Data as at 30 June 2014

# Voluntary Visit Limit





Slide 15 Data as at 30 June