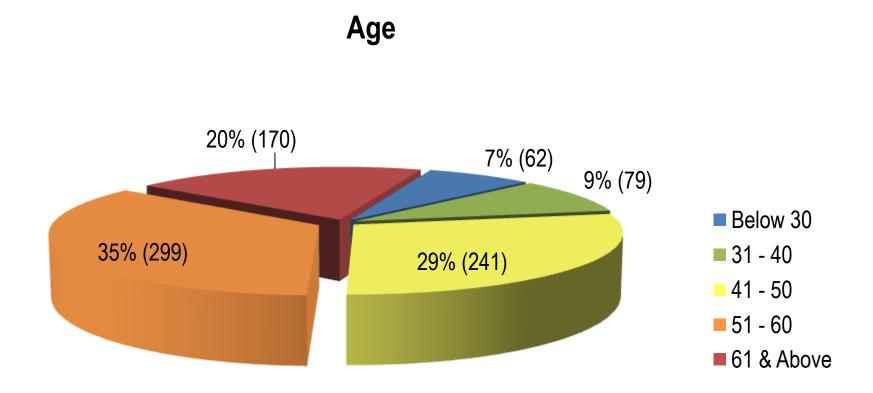

#### Breakdown by Age of Respondents

Slide 6 Data as at 30 June 2014

#### Breakdown by Age

Slide 10 Data as at 30 June 2014

Active Self-Exclusions (Foreigners)

#### Breakdown by Age

Slide 12 Data as at 30 June 2014