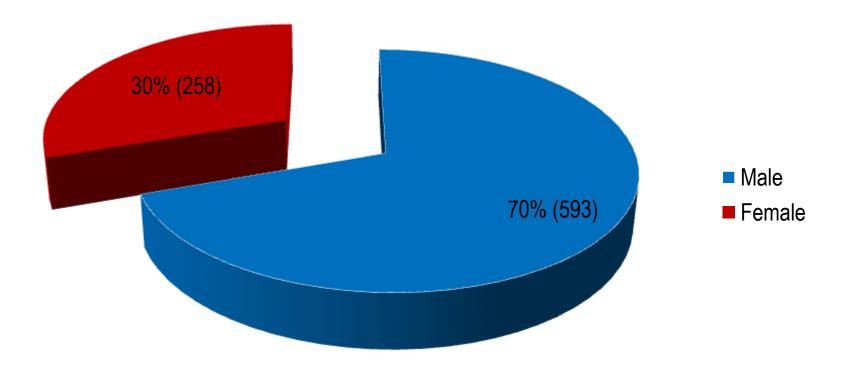

#### **Breakdown by Gender**

#### **Breakdown by Gender**

Slide 8 Data as at 30 June 2014

#### **Breakdown by Gender**

Slide 11 Data as at 30 June 2014

# Third-Party Visit Limit

Gender

Slide 17 Data as at 30 June 2014