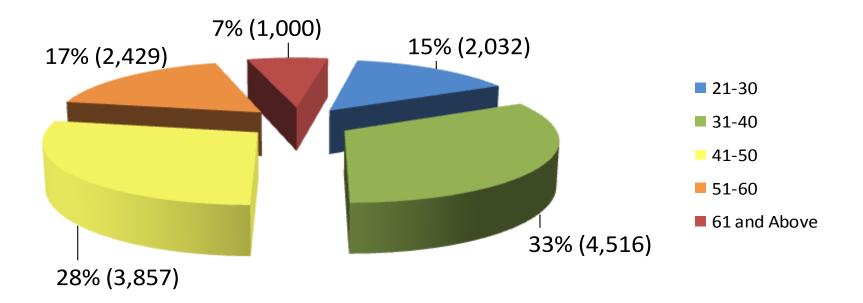

kdown by Ethnicity of Respondents**





Slide 5 Data as at 30 June 2014

#### Breakdown by Age of Respondents





Slide 6 Data as at 30 June 2014

#### **APPLICANT**

|         | Husband | Wife | Parent | Child | Sibling |
|---------|---------|------|--------|-------|---------|
| Husband |         | 548  |        |       |         |
| Wife    | 152     |      |        |       |         |
| Parent  |         |      |        | 307   |         |
| Child   |         |      | 396    |       |         |
| Sibling |         |      |        |       | 379     |





#### **Breakdown by Gender**





Slide 8 Data as at 30 June 2014

### Active Self-Exclusions (Locals)

#### **Breakdown by Ethnicity**





Slide 9 Data as at 30 June 2014

### Active Self-Exclusions (Locals)

#### Breakdown by Age





Slide 10 Data as at 30 June 2014

Active Self-Exclusions (Foreigners)

#### **Breakdown by Gender**





Slide 11 Data as at 30 June 2014

### Active Self-Exclusions (Foreigners)

#### Breakdown by Age





Slide 12 Data as at 30 June 2014

### Casino Visit Limit (as at 30 June 2014)

- No. of persons notified: 2,322
  - No. of persons imposed with Third-Party Visit Limit: 851
  - > No. of persons not imposed with Visit Limit: 846
  - > No. of persons still being processed: 625
- No. of persons with Voluntary Visit Limit: 447
- No. of persons with Family Visit Limit: 0



# Voluntary Visit Limit





Slide 14 Data as at 30 June 2014

# Voluntary Visit Limit





Slide 15 Data as at 30 June 2014

# Voluntary Visit Limit





Slide 16 Data as at 30 June 2014

# Third-Party Visit Limit

G