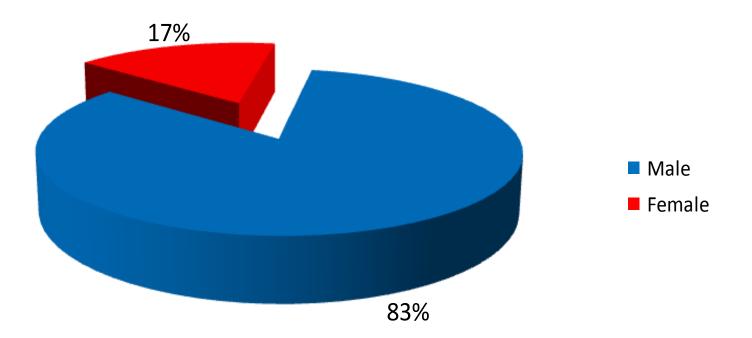

dents





Slide 6 Data as at 30 June 2014

#### **APPLICANT**

|         | Husband | Wife | Parent | Child | Sibling |
|---------|---------|------|--------|-------|---------|
| Husband |         | 548  |        |       |         |
| Wife    | 152     |      |        |       |         |
| Parent  |         |      |        | 307   |         |
| Child   |         |      | 396    |       |         |
| Sibling |         |      |        |       | 379     |





#### **Breakdown by Gender**





Slide 8 Data as at 30 June 2014

### Active Self-Exclusions (Locals)

#### **Breakdown by Ethnicity**





Slide 9 Data as at 30 June 2014

### Active Self-Exclusions (Locals)

#### Breakdown by Age





Slide 10 Data as at 30 June 2014

Active Self-Exclusions (Foreigners)

#### **Breakdown by Gender**





Slide 11 Data as at 30 June 2014

### Active Self-Exclusions (Foreigners)

#### Breakdown by Age





Slide 12 Data as at 30 June 2014

### Casino Visit Limit (as at 30 June 2014)

- No. of persons notified: 2,322
  - No. of persons imposed with Third-Party Visit Limit: 851
  - > No. of persons not imposed with Visit Limit: 846
  - > No. of persons still being processed: 625
- No. of persons with Voluntary Visit Limit: 447
- No. of persons with Family Visit Limit: 0



# Voluntary Visit Limit





Slide 14 Data as at 30 June 2014

# Voluntary Visit Limit





Slide 15 Data as at 30 June 2014

# Voluntary Visit Limit





Slide 16 Data as at 30 June 2014

# Third-Party Visit Limit

Gender





Slide 17 Data as at 30 June 2014

# Third-Party Visit Limit





Slide 18 Data as at 30 June 2