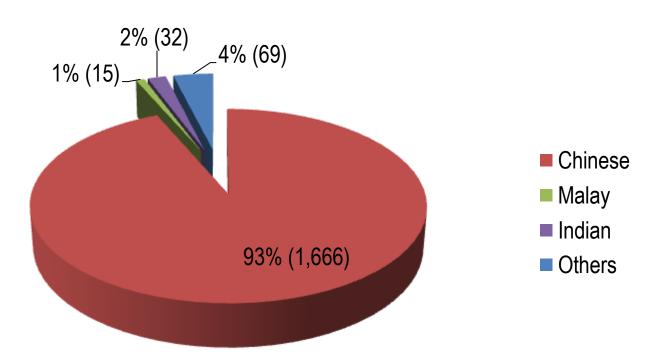

# Casino Exclusion & Visit Limit Statistics

### Casino Exclusions (as at 30 June 2014)

- Total number of exclusions: 215,331
  - Family Exclusion Orders issued: 1,782
  - Self-Exclusion:
    - 165,627 active Self-Exclusions
      - Singaporeans & PRs: 13,834
      - Foreigners: 151,793
  - Automatic Exclusions: 47,922



# **Casino Exclusions**

- Number of casino exclusions from 1 Apr 30 Jun14
  Total number of new exclusions: 14,789
  - Family Exclusion Orders issued: 62
  - Self-Exclusion Applications: 12,597
    - Singaporeans & PRs: 672
    - Foreigners: 11,925
  - Automatic Exclusions: 2,130





#### **Breakdown by Gender**





#### **Breakdown by Ethnicity of Respondents**





Slide 5 Data as at 30 June 2014

#### Breakdown by Age of Respondents





Slide 6 Data as at 30 June 2014

#### **APPLICANT**

|         | Husband | Wife | Parent | Child | Sibling |
|---------|---------|------|--------|-------|---------|
| Husband |         | 548  |        |       |         |
| Wife    | 152     |      |        |       |         |
| Parent  |         |      |        | 307   |         |
| Child   |         |      | 396    |       |         |
| Sibling |         |      |        |       | 379     |





#### **Breakdown by Gender**





Slide 8 Data as at 30 June 2014

### Active Self-Exclusions (Locals)

#### **Breakdown by Ethnicity**





Slide 9 Data as at 30 June 2014

### Active Self-Exclusions (Locals)

#### Breakdown by Age





Slide 10 Data as at 30 June 2014