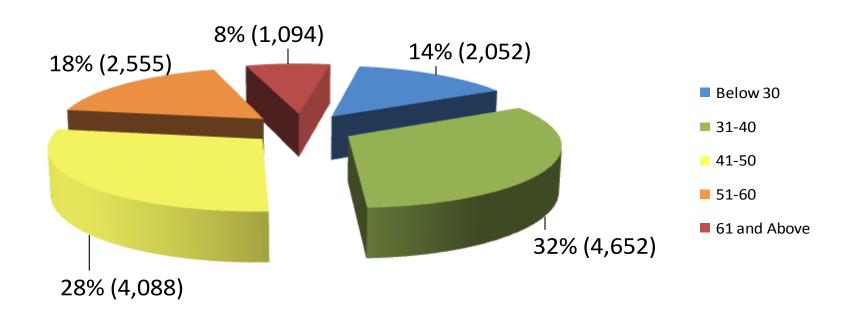

607
      - Foreigners: 13,365





#### **Breakdown by Gender**







#### **Breakdown by Ethnicity of Respondents**







#### **Breakdown by Age of Respondents**







#### **APPLICANT**

|         | Husband | Wife | Parent | Child | Sibling |
|---------|---------|------|--------|-------|---------|
| Husband |         | 560  |        |       |         |
| Wife    | 156     |      |        |       |         |
| Parent  |         |      |        | 320   |         |
| Child   |         |      | 408    |       |         |
| Sibling |         |      |        |       | 393     |





# Active Self-Exclusions (Locals)

#### **Breakdown by Gender**







# Active Self-Exclusions (Locals)

#### **Breakdown by Ethnicity**







## Active Self-Exclusions (Locals)

#### **Breakdown by Age**







# Active Self-Exclusions (Foreigners)

#### **Breakdown by Gender**







# Active Self-Exclusions (Foreigners)

#### **Breakdown by Age**







### Casino Visit Limit

(as at 30 September 2014)

- No. of persons notified: 2,711
  - ➤ No. of persons imposed with Third-Party Visit Limit: 970
  - ➤ No. of persons not imposed with Visit Limit: 1,044
  - > No. of persons still being processed: 697
- No. of persons with Voluntary Visit Limit: 581
- No. of persons with Family Visit Limit: 4





### Voluntary Visit Limit







### Voluntary Visit Limit







### Voluntary Visit Limit







### Third-Party Visit Limit









### Third-Party Visit Limit

#### **Ethnicity**







### Third-Party Visit Limit