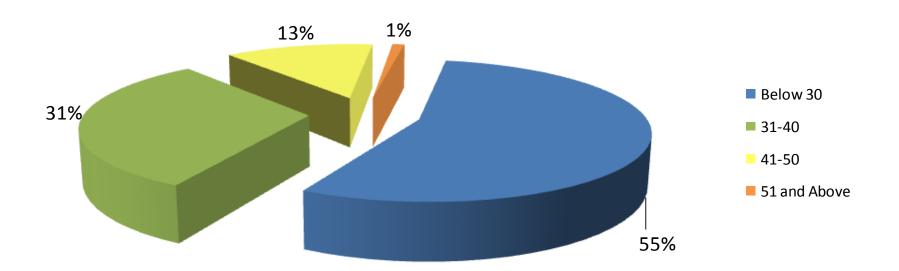

Age of Respondents**







#### **APPLICANT**

|         | Husband | Wife | Parent | Child | Sibling |
|---------|---------|------|--------|-------|---------|
| Husband |         | 560  |        |       |         |
| Wife    | 156     |      |        |       |         |
| Parent  |         |      |        | 320   |         |
| Child   |         |      | 408    |       |         |
| Sibling |         |      |        |       | 393     |





# Active Self-Exclusions (Locals)

#### **Breakdown by Gender**







# Active Self-Exclusions (Locals)

#### **Breakdown by Ethnicity**







## Active Self-Exclusions (Locals)

#### **Breakdown by Age**







# Active Self-Exclusions (Foreigners)

#### **Breakdown by Gender**







# Active Self-Exclusions (Foreigners)

#### **Breakdown by Age**







### Casino Visit Limit

(as at 30 September 2014)

- No. of persons notified: 2,711
  - ➤ No. of persons imposed with Third-Party Visit Limit: 970
  - ➤ No. of persons not imposed with Visit Limit: 1,044
  - > No. of persons still being processed: 697
- No. of persons with Voluntary Visit Limit: 581
- No. of persons with Family Visit Limit: 4





### Voluntary Visit Limit







### Voluntary Visit Limit







### Voluntary Visit Limit







### Third-Party Visit Limit









### Third-Party Visit Limit

#### **Ethnicity**







### Third-Party Visit Limit