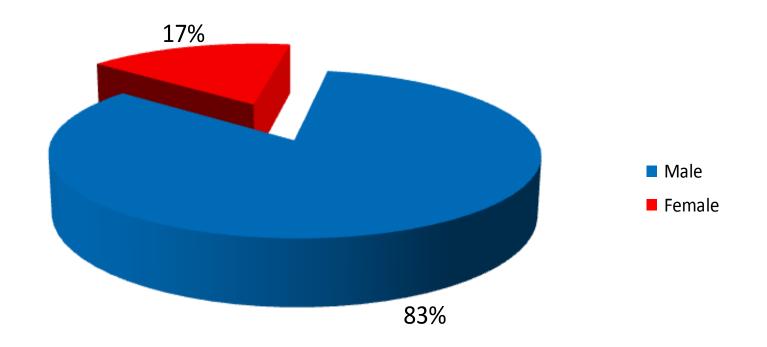

## **Breakdown by Ethnicity of Respondents**







#### **Breakdown by Age of Respondents**







#### **APPLICANT**

|         | Husband | Wife | Parent | Child | Sibling |
|---------|---------|------|--------|-------|---------|
| Husband |         | 560  |        |       |         |
| Wife    | 156     |      |        |       |         |
| Parent  |         |      |        | 320   |         |
| Child   |         |      | 408    |       |         |
| Sibling |         |      |        |       | 393     |





# Active Self-Exclusions (Locals)

#### **Breakdown by Gender**







# Active Self-Exclusions (Locals)

#### **Breakdown by Ethnicity**







## Active Self-Exclusions (Locals)

#### **Breakdown by Age**







# Active Self-Exclusions (Foreigners)

#### **Breakdown by Gender**







# Active Self-Exclusions (Foreigners)

#### **Breakdown by Age**







### Casino Visit Limit

(as at 30 September 2014)

- No. of persons notified: 2,711
  - ➤ No. of persons imposed with Third-Party Visit Limit: 970
  - ➤ No. of persons not imposed with Visit Limit: 1,044
  - > No. of persons still being processed: 697
- No. of persons with Voluntary Visit Limit: 581
- No. of persons with Family Visit Limit: 4





### Voluntary Visit Limit







### Voluntary Visit Limit







### Voluntary Visit Limit







### Third-Party Visit Limit









### Third-Party Visit Limit

#### **Ethnicity**







### Third-Party Visit Limit