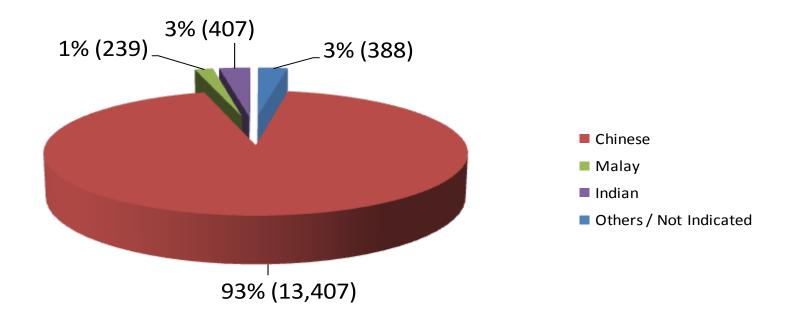

ion:
    - 13,972 Self-Exclusions applied
      - Singaporeans & PRs: 607
      - Foreigners: 13,365





#### **Breakdown by Gender**







#### **Breakdown by Ethnicity of Respondents**







#### **Breakdown by Age of Respondents**







#### **APPLICANT**

|         | Husband | Wife | Parent | Child | Sibling |
|---------|---------|------|--------|-------|---------|
| Husband |         | 560  |        |       |         |
| Wife    | 156     |      |        |       |         |
| Parent  |         |      |        | 320   |         |
| Child   |         |      | 408    |       |         |
| Sibling |         |      |        |       | 393     |





# Active Self-Exclusions (Locals)

#### **Breakdown by Gender**







# Active Self-Exclusions (Locals)

#### **Breakdown by Ethnicity**







## Active Self-Exclusions (Locals)

#### **Breakdown by Age**







# Active Self-Exclusions (Foreigners)

#### **Breakdown by Gender**







# Active Self-Exclusions (Foreigners)

#### **Breakdown by Age**







### Casino Visit Limit

(as at 30 September 2014)

- No. of persons notified: 2,711
  - ➤ No. of persons imposed with Third-Party Visit Limit: 970
  - ➤ No. of persons not imposed with Visit Limit: 1,044
  - > No. of persons still being processed: 697
- No. of persons with Voluntary Visit Limit: 581
- No. of persons with Family Visit Limit: 4





### Voluntary Visit Limit







### Voluntary Visit Limit







### Voluntary Visit Limit







### Third-Party Visit Limit









### Third-Party Visit Limit

#### **Ethnicity**







### Third-Party Visit Limit