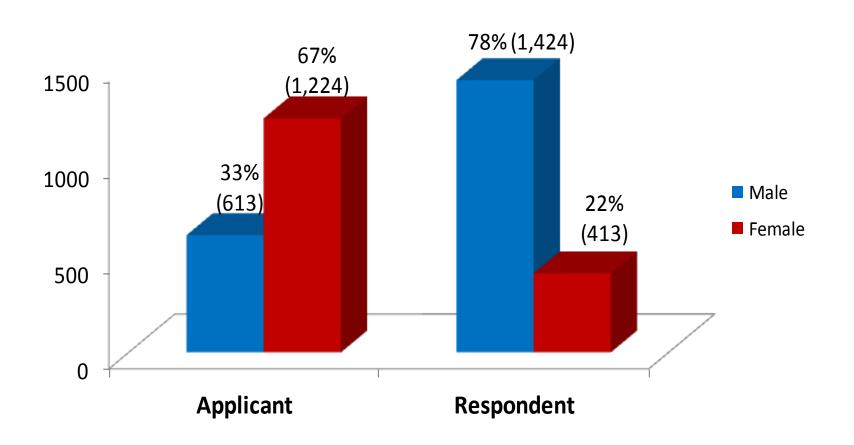

# Casino Exclusion & Visit Limit Statistics



### Casino Exclusions

(as at 30 September 2014)

- Total number of exclusions: 228,183
  - Family Exclusion Orders issued: 1,837
  - Self-Exclusion:
    - 179,599 active Self-Exclusions
      - Singaporeans & PRs: 14,441
      - Foreigners: 165,158
  - Automatic Exclusions: 46,747





### Casino Exclusion

(Jul 2014 – Sept 2014)

- Total number of new exclusions: 14,027
  - Family Exclusion Orders issued: 55
  - Self-Exclusion:
    - 13,972 Self-Exclusions applied
      - Singaporeans & PRs: 607
      - Foreigners: 13,365





#### **Breakdown by Gender**







#### **Breakdown by Ethnicity of Respondents**







#### **Breakdown by Age of Respondents**







#### **APPLICANT**

|         | Husband | Wife | Parent | Child | Sibling |
|---------|---------|------|--------|-------|---------|
| Husband |         | 560  |        |       |         |
| Wife    | 156     |      |        |       |         |
| Parent  |         |      |        | 320   |         |
| Child   |         |      | 408    |       |         |
| Sibling |         |      |        |       | 393     |





# Active Self-Exclusions (Locals)

#### **Breakdown by Gender**







# Active Self-Exclusions (Locals)

#### **Breakdown by Ethnicity**







## Active Self-Exclusions (Locals)

#### **Breakdown by Age**







# Active Self-Exclusions (Foreigners)

#### **Breakdown by Ge