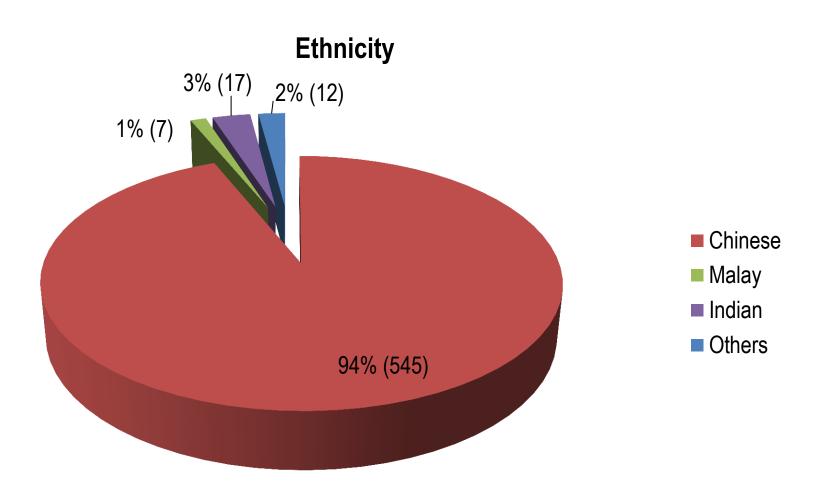

|       | 393     |





# Active Self-Exclusions (Locals)

#### **Breakdown by Gender**







# Active Self-Exclusions (Locals)

#### **Breakdown by Ethnicity**







## Active Self-Exclusions (Locals)

#### **Breakdown by Age**







# Active Self-Exclusions (Foreigners)

#### **Breakdown by Gender**







# Active Self-Exclusions (Foreigners)

#### **Breakdown by Age**







### Casino Visit Limit

(as at 30 September 2014)

- No. of persons notified: 2,711
  - ➤ No. of persons imposed with Third-Party Visit Limit: 970
  - ➤ No. of persons not imposed with Visit Limit: 1,044
  - > No. of persons still being processed: 697
- No. of persons with Voluntary Visit Limit: 581
- No. of persons with Family Visit Limit: 4





### Voluntary Visit Limit







### Voluntary Visit Limit







### Voluntary Visit Limit







### Third-Party Visit Limit









### Third-Party Visit Limit

#### **Ethnicity**







### Third-Party Visit Limit