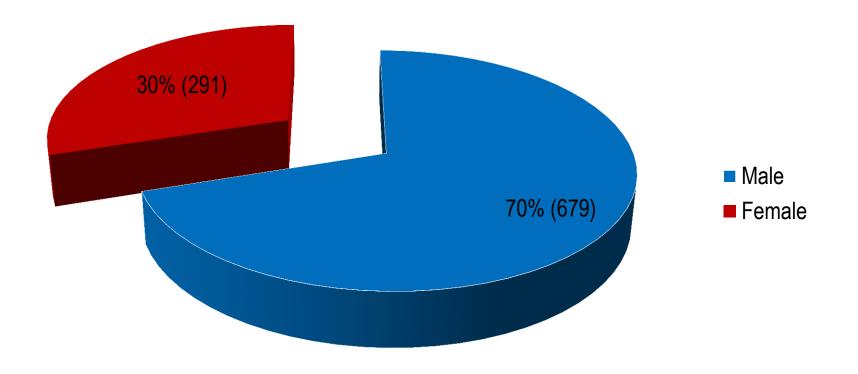

*Breakdown by Gender**







# Active Self-Exclusions (Locals)

#### **Breakdown by Ethnicity**







## Active Self-Exclusions (Locals)

#### **Breakdown by Age**







# Active Self-Exclusions (Foreigners)

#### **Breakdown by Gender**







# Active Self-Exclusions (Foreigners)

#### **Breakdown by Age**







### Casino Visit Limit

(as at 30 September 2014)

- No. of persons notified: 2,711
  - ➤ No. of persons imposed with Third-Party Visit Limit: 970
  - ➤ No. of persons not imposed with Visit Limit: 1,044
  - > No. of persons still being processed: 697
- No. of persons with Voluntary Visit Limit: 581
- No. of persons with Family Visit Limit: 4





### Voluntary Visit Limit







### Voluntary Visit Limit







### Voluntary Visit Limit







### Third-Party Visit Limit









### Third-Party Visit Limit

#### **Ethnicity**







### Third-Party Visit Limit