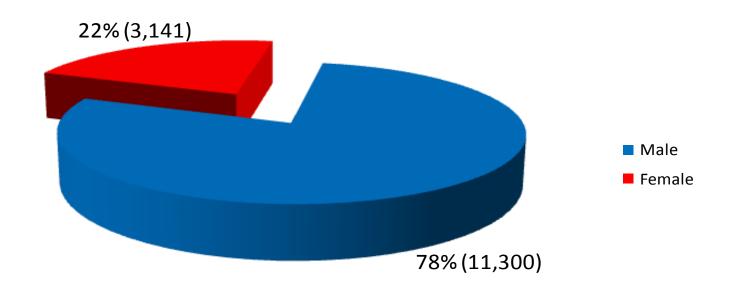

exclusions: 14,027
  - Family Exclusion Orders issued: 55
  - Self-Exclusion:
    - 13,972 Self-Exclusions applied
      - Singaporeans & PRs: 607
      - Foreigners: 13,365





#### **Breakdown by Gender**







#### **Breakdown by Ethnicity of Respondents**







#### **Breakdown by Age of Respondents**







#### **APPLICANT**

|         | Husband | Wife | Parent | Child | Sibling |
|---------|---------|------|--------|-------|---------|
| Husband |         | 560  |        |       |         |
| Wife    | 156     |      |        |       |         |
| Parent  |         |      |        | 320   |         |
| Child   |         |      | 408    |       |         |
| Sibling |         |      |        |       | 393     |





# Active Self-Exclusions (Locals)

#### **Breakdown by Gender**







# Active Self-Exclusions (Locals)

#### **Breakdown by Ethnicity**







## Active Self-Exclusions (Locals)

#### **Breakdown by Age**







# Active Self-Exclusions (Foreigners)

#### **Breakdown by Gender**







# Active Self-Exclusions (Foreigners)

#### **Breakdown by Age**







### Casino Visit Limit

(as at 30 September 2014)

- No. of persons notified: 2,711
  - ➤ No. of persons imposed with Third-Party Visit Limit: 970
  - ➤ No. of persons not imposed with Visit Limit: 1,044
  - > No. of persons still being processed: 697
- No. of persons with Voluntary Visit Limit: 581
- No. of persons with Family Visit Limit: 4





### Voluntary Visit Limit







### Voluntary Visit Limit







### Voluntary Visit Limit







### Third-Party Visit Limit









### Third-Party Vi