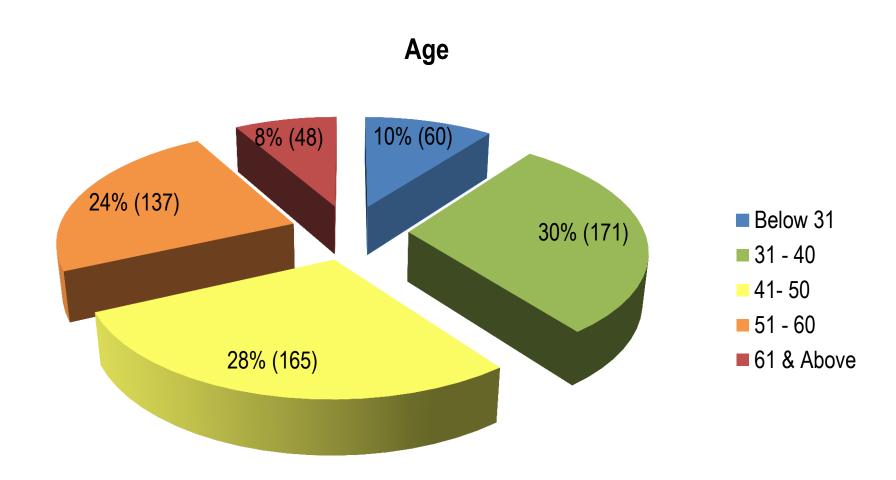

tive Self-Exclusions (Locals)

#### **Breakdown by Gender**







# Active Self-Exclusions (Locals)

#### **Breakdown by Ethnicity**







## Active Self-Exclusions (Locals)

#### **Breakdown by Age**







# Active Self-Exclusions (Foreigners)

#### **Breakdown by Gender**







# Active Self-Exclusions (Foreigners)

#### **Breakdown by Age**







### Casino Visit Limit

(as at 30 September 2014)

- No. of persons notified: 2,711
  - ➤ No. of persons imposed with Third-Party Visit Limit: 970
  - ➤ No. of persons not imposed with Visit Limit: 1,044
  - > No. of persons still being processed: 697
- No. of persons with Voluntary Visit Limit: 581
- No. of persons with Family Visit Limit: 4





### Voluntary Visit Limit







### Voluntary Visit Limit







### Voluntary Visit Limit







### Third-Party Visit Limit









### Third-Party Visit Limit

#### **Ethnicity**







### Third-Party Visit Limit