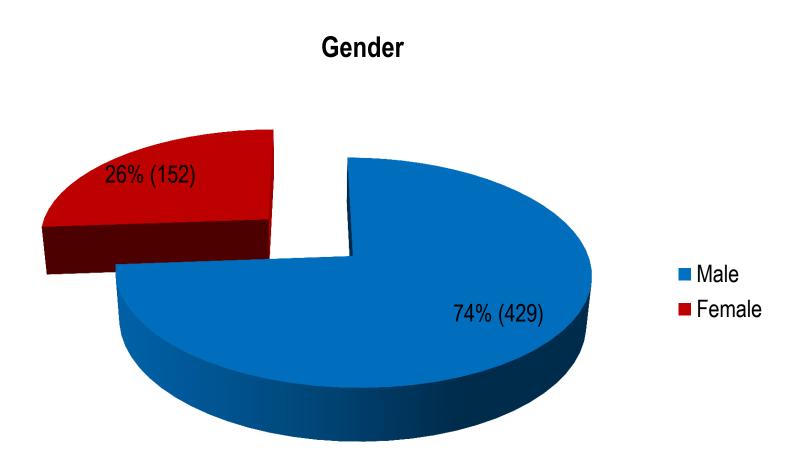

| Sibling |         |      |        |       | 393     |





# Active Self-Exclusions (Locals)

#### **Breakdown by Gender**







# Active Self-Exclusions (Locals)

#### **Breakdown by Ethnicity**







## Active Self-Exclusions (Locals)

#### **Breakdown by Age**







# Active Self-Exclusions (Foreigners)

#### **Breakdown by Gender**







# Active Self-Exclusions (Foreigners)

#### **Breakdown by Age**







### Casino Visit Limit

(as at 30 September 2014)

- No. of persons notified: 2,711
  - ➤ No. of persons imposed with Third-Party Visit Limit: 970
  - ➤ No. of persons not imposed with Visit Limit: 1,044
  - > No. of persons still being processed: 697
- No. of persons with Voluntary Visit Limit: 581
- No. of persons with Family Visit Limit: 4





### Voluntary Visit Limit







### Voluntary Visit Limit







### Voluntary Visit Limit







### Third-Party Visit Limit









### Third-Party Visit Limit

#### **Ethnicity**







### Third-Party Visit Limit