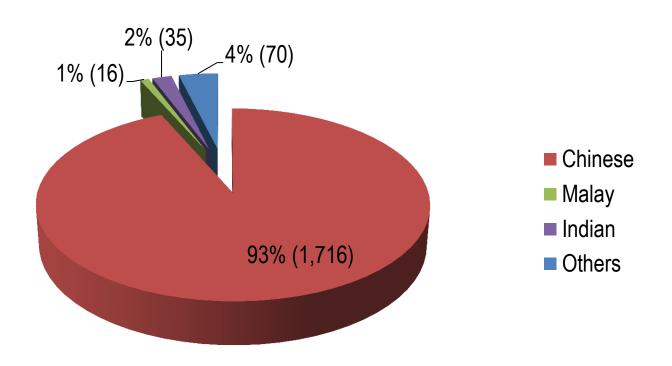

# Casino Exclusion & Visit Limit Statistics



### Casino Exclusions

(as at 30 September 2014)

- Total number of exclusions: 228,183
  - Family Exclusion Orders issued: 1,837
  - Self-Exclusion:
    - 179,599 active Self-Exclusions
      - Singaporeans & PRs: 14,441
      - Foreigners: 165,158
  - Automatic Exclusions: 46,747





### Casino Exclusion

(Jul 2014 – Sept 2014)

- Total number of new exclusions: 14,027
  - Family Exclusion Orders issued: 55
  - Self-Exclusion:
    - 13,972 Self-Exclusions applied
      - Singaporeans & PRs: 607
      - Foreigners: 13,365





#### **Breakdown by Gender**







#### **Breakdown by Ethnicity of Respondents**







#### **Breakdown by Age of Respondents**







#### **APPLICANT**

|         | Husband | Wife | Parent | Child | Sibling |
|---------|---------|------|--------|-------|---------|
| Husband |         | 560  |        |       |         |
| Wife    | 156     |      |        |       |         |
| Parent  |         |      |        | 320   |         |
| Child   |         |      | 408    |       |         |
| Sibling |         |      |        |       | 393     |





# Active Self-Exclusions (Locals)

#### **Breakdown by Gender**







# Active Self-Exclusions (Locals)

#### **Breakdown by Ethnicity**







## Active Self-Exclusions (Locals)

#### **Breakdown by Age**







# Active Self-Exclusions (Foreigners)

#### **Breakdown by Gender**







# Active Self-Exclusions (Foreigners)

#