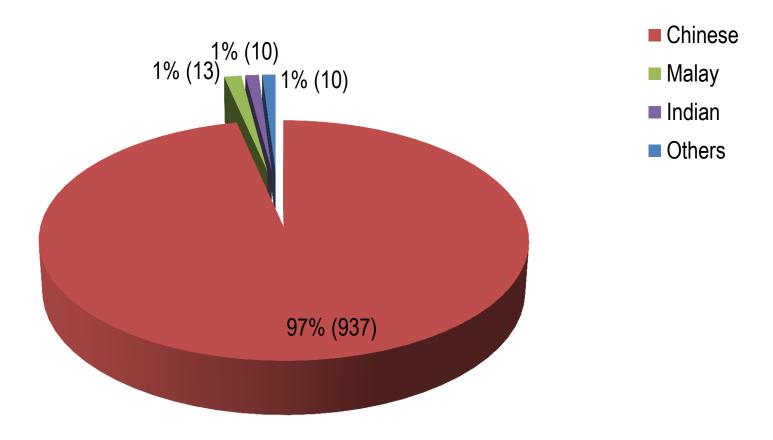

#### **Breakdown by Ethnicity of Respondents**

# Active Self-Exclusions (Locals)