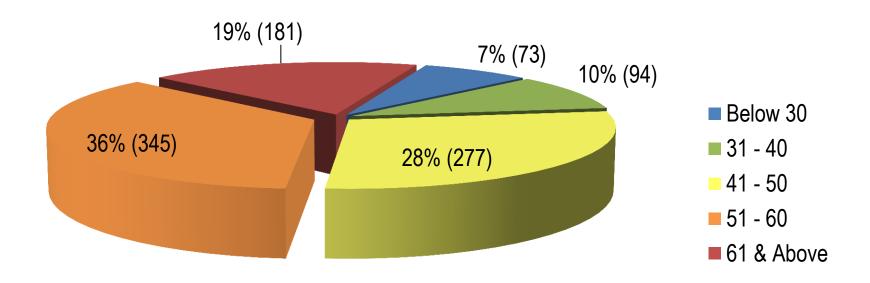

ty**







## Active Self-Exclusions (Locals)

#### **Breakdown by Age**







# Active Self-Exclusions (Foreigners)

#### **Breakdown by Gender**







# Active Self-Exclusions (Foreigners)

#### **Breakdown by Age**







### Casino Visit Limit

(as at 30 September 2014)

- No. of persons notified: 2,711
  - ➤ No. of persons imposed with Third-Party Visit Limit: 970
  - ➤ No. of persons not imposed with Visit Limit: 1,044
  - > No. of persons still being processed: 697
- No. of persons with Voluntary Visit Limit: 581
- No. of persons with Family Visit Limit: 4





### Voluntary Visit Limit







### Voluntary Visit Limit







### Voluntary Visit Limit







### Third-Party Visit Limit









### Third-Party Visit Limit

#### **Ethnicity**







### Third-Party Visit Limit