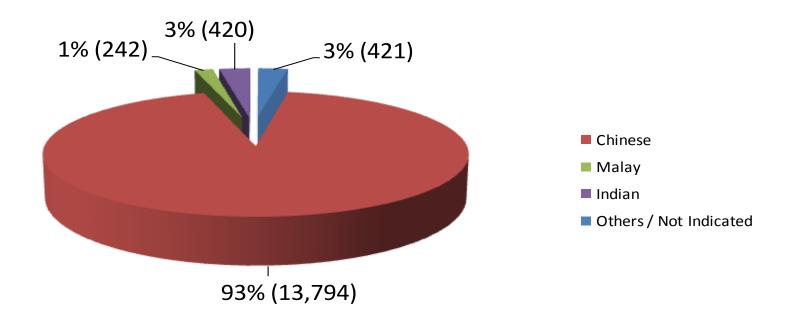

ons
      - Singaporeans & PRs: 14,877
      - Foreigners: 176,050
  - Automatic Exclusions: 48,424





#### **Breakdown by Gender**







#### **Breakdown by Ethnicity of Respondents**







#### **Breakdown by Age of Respondents**







#### **APPLICANT**

|         | Husband | Wife | Parent | Child | Sibling |
|---------|---------|------|--------|-------|---------|
| Husband |         | 581  |        |       |         |
| Wife    | 163     |      |        |       |         |
| Parent  |         |      |        | 337   |         |
| Child   |         |      | 425    |       |         |
| Sibling |         |      |        |       | 406     |





# Active Self-Exclusions (Locals)

#### **Breakdown by Gender**







## Active Self-Exclusions (Locals)

#### **Breakdown by Ethnicity**







## Active Self-Exclusions (Locals)

#### **Breakdown by Age**







# Active Self-Exclusions (Foreigners)

#### **Breakdown by Gender**







# Active Self-Exclusions (Foreigners)

#### **Breakdown by Age**







### Casino Visit Limit

(as at 31 December 2014)

- No. of persons notified: 3,127
  - ➤ No. of persons imposed with Third-Party Visit Limit: 1,050
  - ➤ No. of persons not imposed with Visit Limit: 1,245
  - ➤ No. of persons still being processed: 832
- No. of persons with Voluntary Visit Limit: 671
- No. of persons with Family Visit Limit: 7





### Voluntary Visit Limit







### Voluntary Visit Limit







### Voluntary Visit Limit







### Third-Party Visit Limit









### Third-Party Visit Limit

#### **Ethnicity**







### Third-Party Visit Limit