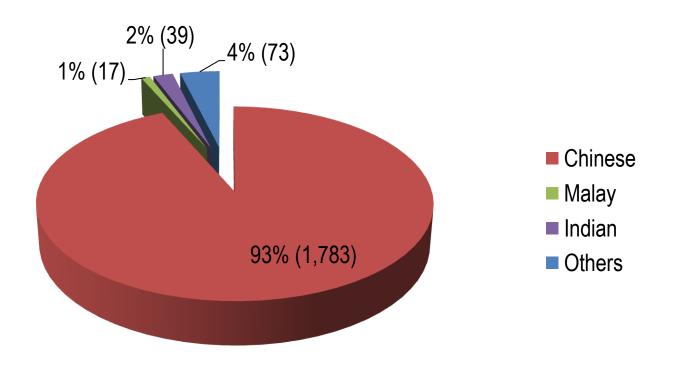

# Casino Exclusion & Visit Limit Statistics



### Casino Exclusions

(as at 31 December 2014)

- Total number of exclusions: 241,263
  - Family Exclusion Orders issued: 1,912
  - Self-Exclusion:
    - 190,927 active Self-Exclusions
      - Singaporeans & PRs: 14,877
      - Foreigners: 176,050
  - Automatic Exclusions: 48,424





#### **Breakdown by Gender**







#### **Breakdown by Ethnicity of Respondents**







#### **Breakdown by Age of Respondents**







#### **APPLICANT**

|         | Husband | Wife | Parent | Child | Sibling |
|---------|---------|------|--------|-------|---------|
| Husband |         | 581  |        |       |         |
| Wife    | 163     |      |        |       |         |
| Parent  |         |      |        | 337   |         |
| Child   |         |      | 425    |       |         |
| Sibling |         |      |        |       | 406     |





# Active Self-Exclusions (Locals)

#### **Breakdown by Gender**







## Active Self-Exclusions (Locals)

#### **Breakdown by Ethnicity**







## Active Self-Exclusions (Locals)

#### **Breakdown by Age**







# Active Self-Exclusions (Foreigners)

#### **Breakdown by Gender**







# Active Self-Exclusions (Foreigners)