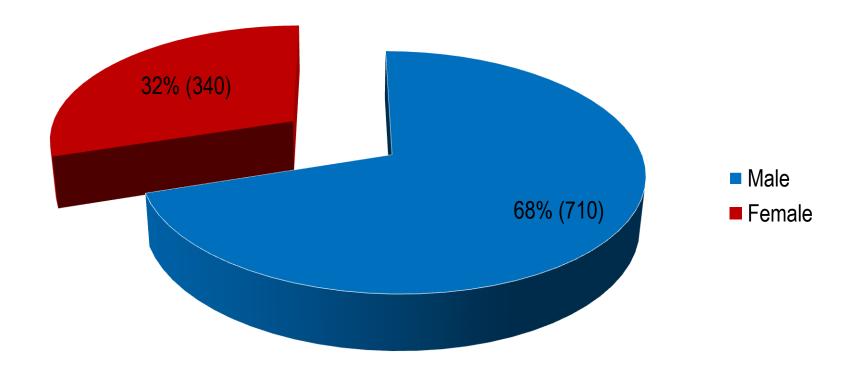

reakdown by Gender**







## Active Self-Exclusions (Locals)

#### **Breakdown by Ethnicity**







## Active Self-Exclusions (Locals)

#### **Breakdown by Age**







# Active Self-Exclusions (Foreigners)

#### **Breakdown by Gender**







# Active Self-Exclusions (Foreigners)

#### **Breakdown by Age**







### Casino Visit Limit

(as at 31 December 2014)

- No. of persons notified: 3,127
  - ➤ No. of persons imposed with Third-Party Visit Limit: 1,050
  - ➤ No. of persons not imposed with Visit Limit: 1,245
  - ➤ No. of persons still being processed: 832
- No. of persons with Voluntary Visit Limit: 671
- No. of persons with Family Visit Limit: 7





### Voluntary Visit Limit







### Voluntary Visit Limit







### Voluntary Visit Limit







### Third-Party Visit Limit









### Third-Party Visit Limit

#### **Ethnicity**







### Third-Party Visit Limit