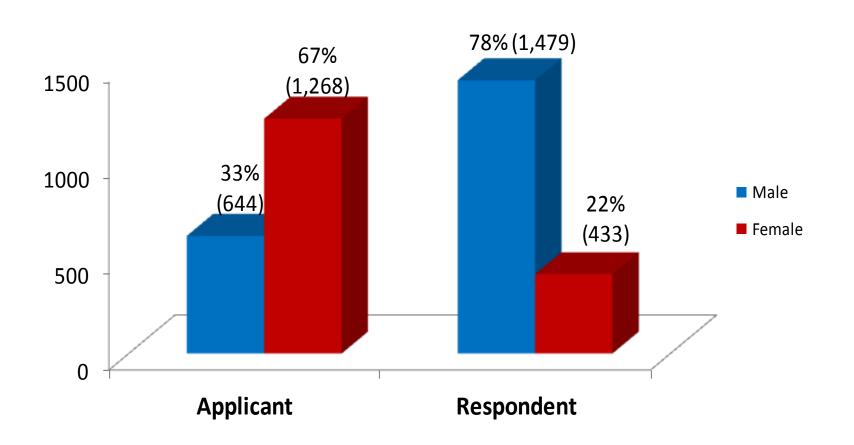

# Casino Exclusion & Visit Limit Statistics



### Casino Exclusions

(as at 31 December 2014)

- Total number of exclusions: 241,263
  - Family Exclusion Orders issued: 1,912
  - Self-Exclusion:
    - 190,927 active Self-Exclusions
      - Singaporeans & PRs: 14,877
      - Foreigners: 176,050
  - Automatic Exclusions: 48,424





#### **Breakdown by Gender**







#### **Breakdown by Ethnicity of Respondents**







#### **Breakdown by Age of Respondents**







#### **APPLICANT**

|         | Husband | Wife | Parent | Child | Sibling |
|---------|---------|------|--------|-------|---------|
| Husband |         | 581  |        |       |         |
| Wife    | 163     |      |        |       |         |
| Parent  |         |      |        | 337   |         |
| Child   |         |      | 425    |       |         |
| Sibling |         |      |        |       | 406     |





# Active Self-Exclusions (Locals)

#### **Breakdown by Gender**







## Active Self-Exclusions (Locals)

#### **Breakdown by Ethnicity**







## Active Self-Exclusions (Locals)

#### **Breakdown by Age**







# Active Self-Exclusions (Foreigners)

#### **Breakdown by G