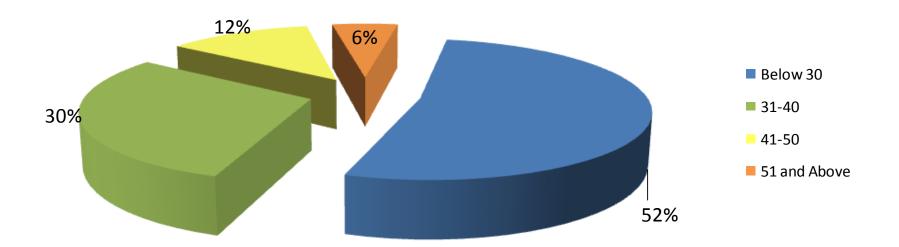

ge of Respondents**







#### **APPLICANT**

|         | Husband | Wife | Parent | Child | Sibling |
|---------|---------|------|--------|-------|---------|
| Husband |         | 581  |        |       |         |
| Wife    | 163     |      |        |       |         |
| Parent  |         |      |        | 337   |         |
| Child   |         |      | 425    |       |         |
| Sibling |         |      |        |       | 406     |





# Active Self-Exclusions (Locals)

#### **Breakdown by Gender**







## Active Self-Exclusions (Locals)

#### **Breakdown by Ethnicity**







## Active Self-Exclusions (Locals)

#### **Breakdown by Age**







# Active Self-Exclusions (Foreigners)

#### **Breakdown by Gender**







# Active Self-Exclusions (Foreigners)

#### **Breakdown by Age**







### Casino Visit Limit

(as at 31 December 2014)

- No. of persons notified: 3,127
  - ➤ No. of persons imposed with Third-Party Visit Limit: 1,050
  - ➤ No. of persons not imposed with Visit Limit: 1,245
  - ➤ No. of persons still being processed: 832
- No. of persons with Voluntary Visit Limit: 671
- No. of persons with Family Visit Limit: 7





### Voluntary Visit Limit







### Voluntary Visit Limit







### Voluntary Visit Limit







### Third-Party Visit Limit









### Third-Party Visit Limit

#### **Ethnicity**







### Third-Party Visit Limit