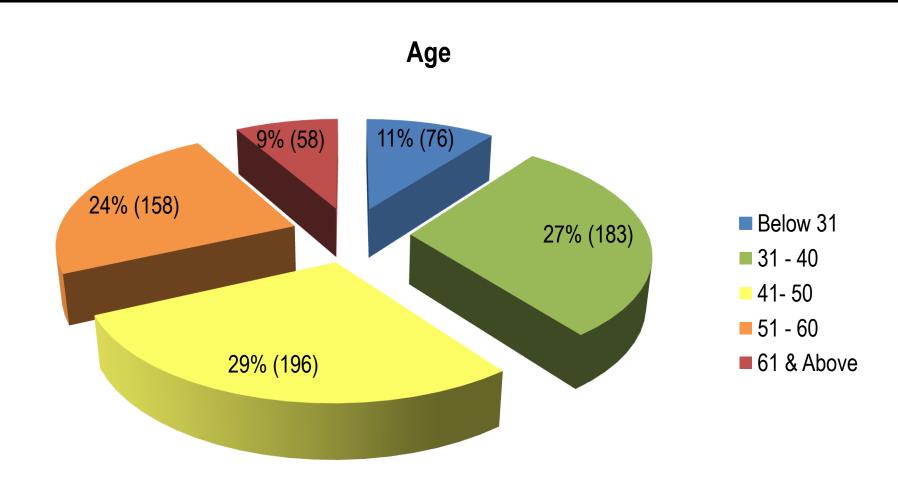

ve Self-Exclusions (Locals)

#### **Breakdown by Gender**







## Active Self-Exclusions (Locals)

#### **Breakdown by Ethnicity**







## Active Self-Exclusions (Locals)

#### **Breakdown by Age**







# Active Self-Exclusions (Foreigners)

#### **Breakdown by Gender**







# Active Self-Exclusions (Foreigners)

#### **Breakdown by Age**







### Casino Visit Limit

(as at 31 December 2014)

- No. of persons notified: 3,127
  - ➤ No. of persons imposed with Third-Party Visit Limit: 1,050
  - ➤ No. of persons not imposed with Visit Limit: 1,245
  - ➤ No. of persons still being processed: 832
- No. of persons with Voluntary Visit Limit: 671
- No. of persons with Family Visit Limit: 7





### Voluntary Visit Limit







### Voluntary Visit Limit







### Voluntary Visit Limit







### Third-Party Visit Limit









### Third-Party Visit Limit

#### **Ethnicity**







### Third-Party Visit Limit