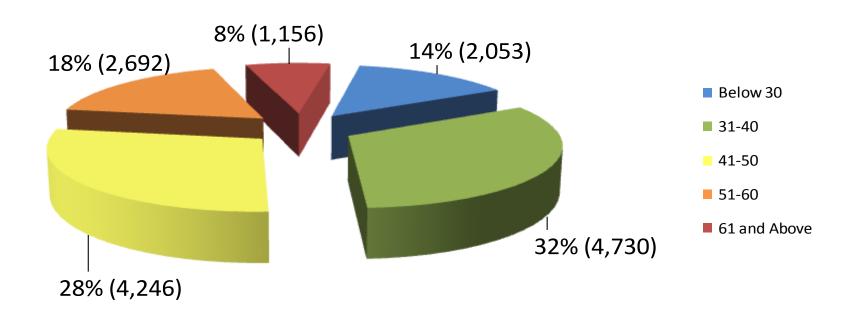

- Automatic Exclusions: 48,424





#### **Breakdown by Gender**







#### **Breakdown by Ethnicity of Respondents**







#### **Breakdown by Age of Respondents**







#### **APPLICANT**

|         | Husband | Wife | Parent | Child | Sibling |
|---------|---------|------|--------|-------|---------|
| Husband |         | 581  |        |       |         |
| Wife    | 163     |      |        |       |         |
| Parent  |         |      |        | 337   |         |
| Child   |         |      | 425    |       |         |
| Sibling |         |      |        |       | 406     |





# Active Self-Exclusions (Locals)

#### **Breakdown by Gender**







## Active Self-Exclusions (Locals)

#### **Breakdown by Ethnicity**







## Active Self-Exclusions (Locals)

#### **Breakdown by Age**







# Active Self-Exclusions (Foreigners)

#### **Breakdown by Gender**







# Active Self-Exclusions (Foreigners)

#### **Breakdown by Age**







### Casino Visit Limit

(as at 31 December 2014)

- No. of persons notified: 3,127
  - ➤ No. of persons imposed with Third-Party Visit Limit: 1,050
  - ➤ No. of persons not imposed with Visit Limit: 1,245
  - ➤ No. of persons still being processed: 832
- No. of persons with Voluntary Visit Limit: 671
- No. of persons with Family Visit Limit: 7





### Voluntary Visit Limit







### Voluntary Visit Limit







### Voluntary Visit Limit







### Third-Party Visit Limit









### Third-Party Visit Limit

#### **Ethnicity**







### Third-Party Visit Limit