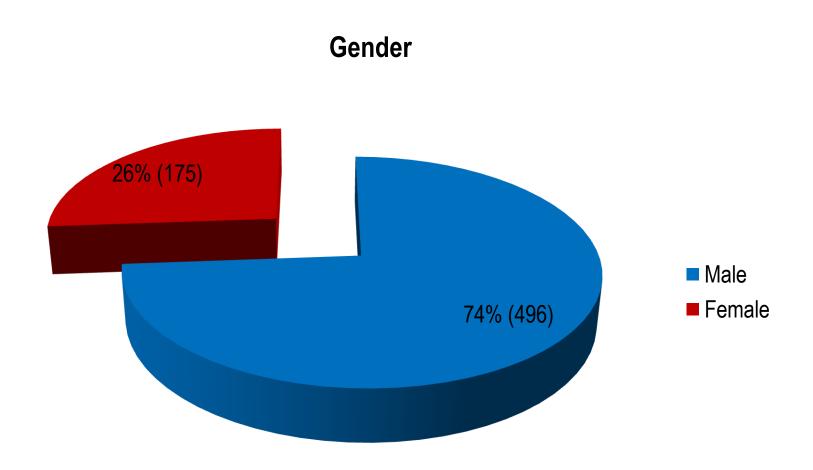

Sibling |         |      |        |       | 406     |





# Active Self-Exclusions (Locals)

#### **Breakdown by Gender**







## Active Self-Exclusions (Locals)

#### **Breakdown by Ethnicity**







## Active Self-Exclusions (Locals)

#### **Breakdown by Age**







# Active Self-Exclusions (Foreigners)

#### **Breakdown by Gender**







# Active Self-Exclusions (Foreigners)

#### **Breakdown by Age**







### Casino Visit Limit

(as at 31 December 2014)

- No. of persons notified: 3,127
  - ➤ No. of persons imposed with Third-Party Visit Limit: 1,050
  - ➤ No. of persons not imposed with Visit Limit: 1,245
  - ➤ No. of persons still being processed: 832
- No. of persons with Voluntary Visit Limit: 671
- No. of persons with Family Visit Limit: 7





### Voluntary Visit Limit







### Voluntary Visit Limit







### Voluntary Visit Limit







### Third-Party Visit Limit









### Third-Party Visit Limit

#### **Ethnicity**







### Third-Party Visit Limit