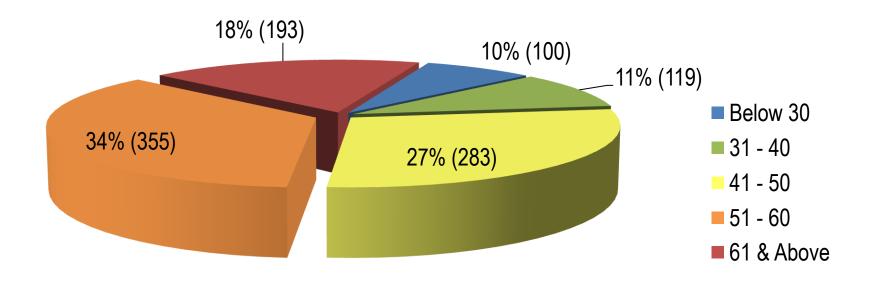

y**







## Active Self-Exclusions (Locals)

#### **Breakdown by Age**







# Active Self-Exclusions (Foreigners)

#### **Breakdown by Gender**







# Active Self-Exclusions (Foreigners)

#### **Breakdown by Age**







### Casino Visit Limit

(as at 31 December 2014)

- No. of persons notified: 3,127
  - ➤ No. of persons imposed with Third-Party Visit Limit: 1,050
  - ➤ No. of persons not imposed with Visit Limit: 1,245
  - ➤ No. of persons still being processed: 832
- No. of persons with Voluntary Visit Limit: 671
- No. of persons with Family Visit Limit: 7





### Voluntary Visit Limit







### Voluntary Visit Limit







### Voluntary Visit Limit







### Third-Party Visit Limit









### Third-Party Visit Limit

#### **Ethnicity**







### Third-Party Visit Limit