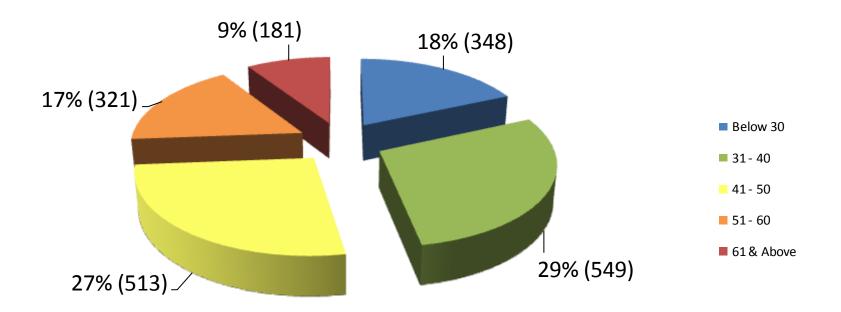

# Casino Exclusion & Visit Limit Statistics



### Casino Exclusions

(as at 31 December 2014)

- Total number of exclusions: 241,263
  - Family Exclusion Orders issued: 1,912
  - Self-Exclusion:
    - 190,927 active Self-Exclusions
      - Singaporeans & PRs: 14,877
      - Foreigners: 176,050
  - Automatic Exclusions: 48,424





#### **Breakdown by Gender**







#### **Breakdown by Ethnicity of Respondents**







#### **Breakdown by Age of Respondents**







#### **APPLICANT**

|         | Husband | Wife | Parent | Child | Sibling |
|---------|---------|------|--------|-------|---------|
| Husband |         | 581  |        |       |         |
| Wife    | 163     |      |        |       |         |
| Parent  |         |      |        | 337   |         |
| Child   |         |      | 425    |       |         |
| Sibling |         |      |        |       | 406     |





# Active Self-Exclusions (Locals)

#### **Breakdown by Gender**







## Active Self-Exclusions (Locals)

#### **Breakdown by Ethnicity**







## Active Self-Exclusions (Locals)

#### **Breakdown by Age**







# Active Self-Exclusions (Foreigners)

#### **Breakdown by Gender**







# Active Self-Exclusions (Foreigners)

#### **Breakdown by Age**







### Casino Visi