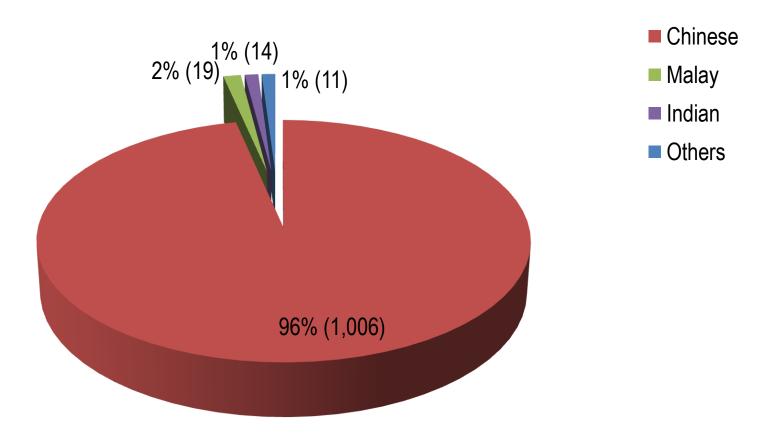

Locals)

#### **Breakdown by Ethnicity**







## Active Self-Exclusions (Locals)

#### **Breakdown by Age**







# Active Self-Exclusions (Foreigners)

#### **Breakdown by Gender**







# Active Self-Exclusions (Foreigners)

#### **Breakdown by Age**







### Casino Visit Limit

(as at 31 December 2014)

- No. of persons notified: 3,127
  - ➤ No. of persons imposed with Third-Party Visit Limit: 1,050
  - ➤ No. of persons not imposed with Visit Limit: 1,245
  - ➤ No. of persons still being processed: 832
- No. of persons with Voluntary Visit Limit: 671
- No. of persons with Family Visit Limit: 7





### Voluntary Visit Limit







### Voluntary Visit Limit







### Voluntary Visit Limit







### Third-Party Visit Limit









### Third-Party Visit Limit

#### **Ethnicity**







### Third-Party Visit Limit