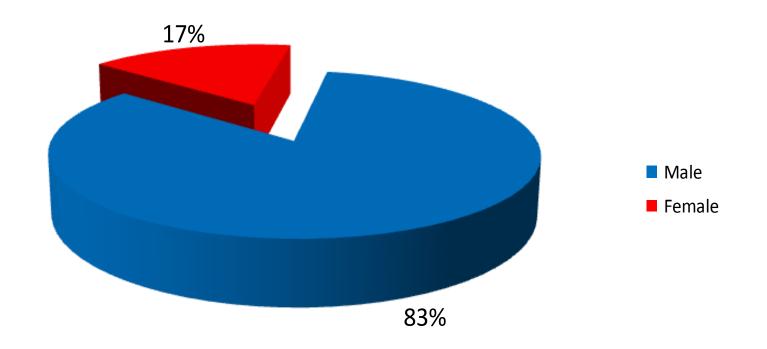

# **Breakdown by Ethnicity of Respondents**







#### **Breakdown by Age of Respondents**







#### **APPLICANT**

|         | Husband | Wife | Parent | Child | Sibling |
|---------|---------|------|--------|-------|---------|
| Husband |         | 581  |        |       |         |
| Wife    | 163     |      |        |       |         |
| Parent  |         |      |        | 337   |         |
| Child   |         |      | 425    |       |         |
| Sibling |         |      |        |       | 406     |





# Active Self-Exclusions (Locals)

#### **Breakdown by Gender**







## Active Self-Exclusions (Locals)

#### **Breakdown by Ethnicity**







## Active Self-Exclusions (Locals)

#### **Breakdown by Age**







# Active Self-Exclusions (Foreigners)

#### **Breakdown by Gender**







# Active Self-Exclusions (Foreigners)

#### **Breakdown by Age**







### Casino Visit Limit

(as at 31 December 2014)

- No. of persons notified: 3,127
  - ➤ No. of persons imposed with Third-Party Visit Limit: 1,050
  - ➤ No. of persons not imposed with Visit Limit: 1,245
  - ➤ No. of persons still being processed: 832
- No. of persons with Voluntary Visit Limit: 671
- No. of persons with Family Visit Limit: 7





### Voluntary Visit Limit







### Voluntary Visit Limit







### Voluntary Visit Limit







### Third-Party Visit Limit









### Third-Party Visit Limit

#### **Ethnicity**







### Third-Party Visit Limit