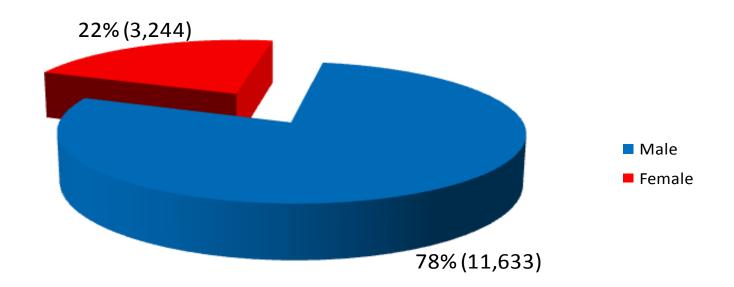

Orders issued: 1,912
  - Self-Exclusion:
    - 190,927 active Self-Exclusions
      - Singaporeans & PRs: 14,877
      - Foreigners: 176,050
  - Automatic Exclusions: 48,424





#### **Breakdown by Gender**







#### **Breakdown by Ethnicity of Respondents**







#### **Breakdown by Age of Respondents**







#### **APPLICANT**

|         | Husband | Wife | Parent | Child | Sibling |
|---------|---------|------|--------|-------|---------|
| Husband |         | 581  |        |       |         |
| Wife    | 163     |      |        |       |         |
| Parent  |         |      |        | 337   |         |
| Child   |         |      | 425    |       |         |
| Sibling |         |      |        |       | 406     |





# Active Self-Exclusions (Locals)

#### **Breakdown by Gender**







## Active Self-Exclusions (Locals)

#### **Breakdown by Ethnicity**







## Active Self-Exclusions (Locals)

#### **Breakdown by Age**







# Active Self-Exclusions (Foreigners)

#### **Breakdown by Gender**







# Active Self-Exclusions (Foreigners)

#### **Breakdown by Age**







### Casino Visit Limit

(as at 31 December 2014)

- No. of persons notified: 3,127
  - ➤ No. of persons imposed with Third-Party Visit Limit: 1,050
  - ➤ No. of persons not imposed with Visit Limit: 1,245
  - ➤ No. of persons still being processed: 832
- No. of persons with Voluntary Visit Limit: 671
- No. of persons with Family Visit Limit: 7





### Voluntary Visit Limit







### Voluntary Visit Limit







### Voluntary Visit Limit







### Third-Party Visit Limit









### Third-Party