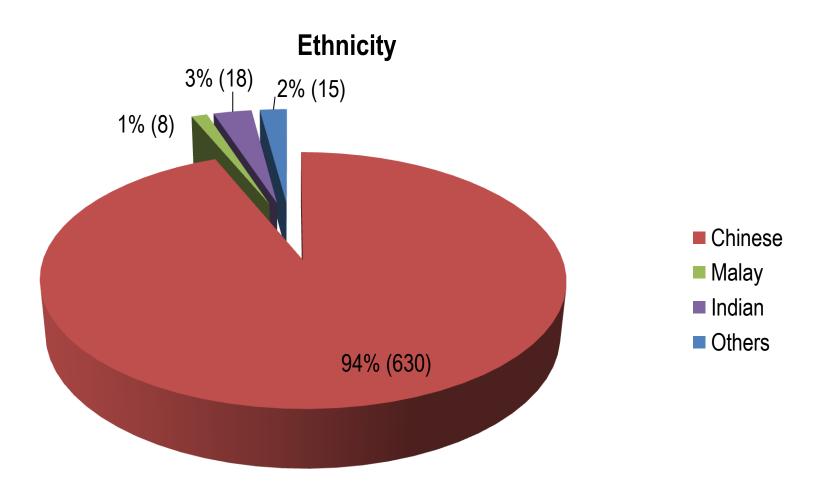

|       | 406     |





# Active Self-Exclusions (Locals)

#### **Breakdown by Gender**







## Active Self-Exclusions (Locals)

#### **Breakdown by Ethnicity**







## Active Self-Exclusions (Locals)

#### **Breakdown by Age**







# Active Self-Exclusions (Foreigners)

#### **Breakdown by Gender**







# Active Self-Exclusions (Foreigners)

#### **Breakdown by Age**







### Casino Visit Limit

(as at 31 December 2014)

- No. of persons notified: 3,127
  - ➤ No. of persons imposed with Third-Party Visit Limit: 1,050
  - ➤ No. of persons not imposed with Visit Limit: 1,245
  - ➤ No. of persons still being processed: 832
- No. of persons with Voluntary Visit Limit: 671
- No. of persons with Family Visit Limit: 7





### Voluntary Visit Limit







### Voluntary Visit Limit







### Voluntary Visit Limit







### Third-Party Visit Limit









### Third-Party Visit Limit

#### **Ethnicity**







### Third-Party Visit Limit