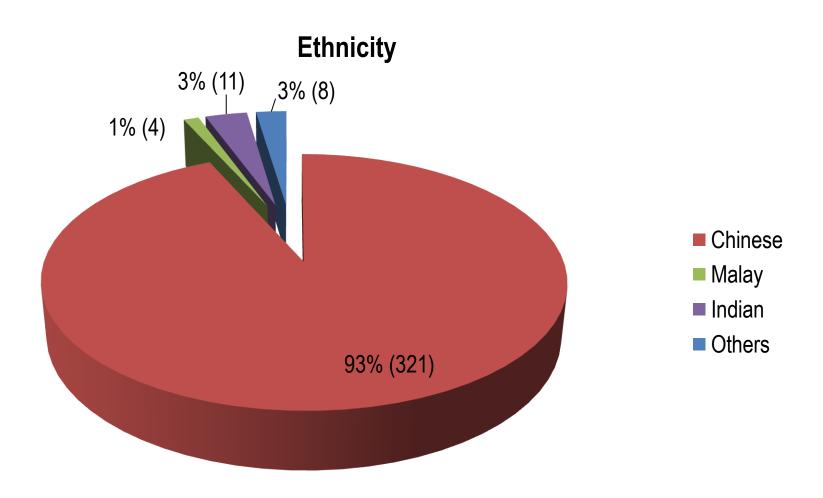

#### **Breakdown by Ethnicity of Respondents**

# Active Self-Exclusions (Locals)

#### **Breakdown by Ethnicity**