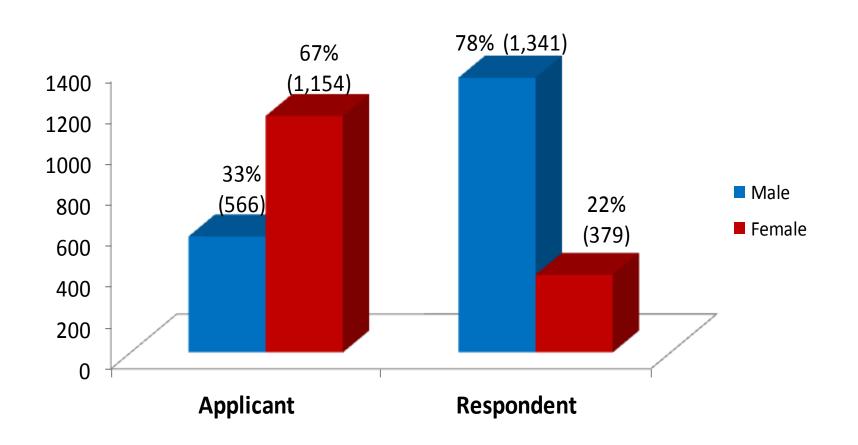

#### **Breakdown by Gender**

#### **APPLICANT**

|         | Husband | Wife | Parent | Child | Sibling |
|---------|---------|------|--------|-------|---------|
| Husband |         | 536  |        |       |         |
| Wife    | 141     |      |        |       |         |
| Parent  |         |      |        | 292   |         |
| Child   |         |      | 383    |       |         |
| Sibling |         |      |        |       | 368     |