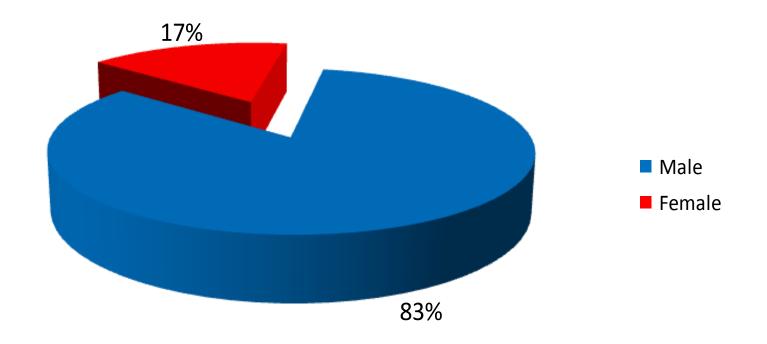

# **Breakdown by Ethnicity of Respondents**







#### **Breakdown by Age of Respondents**







#### **APPLICANT**

|         | Husband | Wife | Parent | Child | Sibling |
|---------|---------|------|--------|-------|---------|
| Husband |         | 536  |        |       |         |
| Wife    | 141     |      |        |       |         |
| Parent  |         |      |        | 292   |         |
| Child   |         |      | 383    |       |         |
| Sibling |         |      |        |       | 368     |





# Active Self-Exclusions (Locals)

#### **Breakdown by Gender**







## Active Self-Exclusions (Locals)

#### **Breakdown by Ethnicity**







## Active Self-Exclusions (Locals)

#### **Breakdown by Age**







# Active Self-Exclusions (Foreigners)

#### **Breakdown by Gender**







# Active Self-Exclusions (Foreigners)

#### **Breakdown by Age**







### Casino Visit Limit

(as at 31 March 2014)

- No. of persons notified: 1,971
  - ➤ No. of persons imposed with Third-Party Visit Limit: 584
  - > No. of persons not imposed with Visit Limit: 652
  - ➤ No. of persons still being processed: 735
- No. of persons with Voluntary Visit Limit: 344
- No. of persons with Family Visit Limit: 0





### Voluntary Visit Limit







### Voluntary Visit Limit







### Voluntary Visit Limit







### Third-Party Visit Limit









### Third-Party Visit Limit

#### **Ethnicity**







### Third-Party Visit Limit