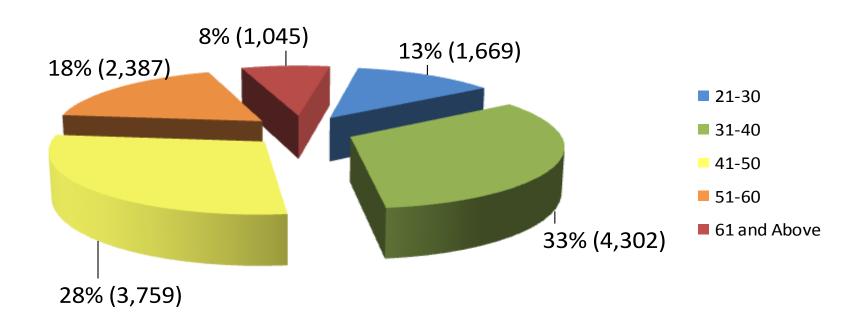

Third-Party Exclusions: 45,792





#### **Breakdown by Gender**







#### **Breakdown by Ethnicity of Respondents**







#### **Breakdown by Age of Respondents**







#### **APPLICANT**

|         | Husband | Wife | Parent | Child | Sibling |
|---------|---------|------|--------|-------|---------|
| Husband |         | 536  |        |       |         |
| Wife    | 141     |      |        |       |         |
| Parent  |         |      |        | 292   |         |
| Child   |         |      | 383    |       |         |
| Sibling |         |      |        |       | 368     |





# Active Self-Exclusions (Locals)

#### **Breakdown by Gender**







## Active Self-Exclusions (Locals)

#### **Breakdown by Ethnicity**







## Active Self-Exclusions (Locals)

#### **Breakdown by Age**







# Active Self-Exclusions (Foreigners)

#### **Breakdown by Gender**







# Active Self-Exclusions (Foreigners)

#### **Breakdown by Age**







### Casino Visit Limit

(as at 31 March 2014)

- No. of persons notified: 1,971
  - ➤ No. of persons imposed with Third-Party Visit Limit: 584
  - > No. of persons not imposed with Visit Limit: 652
  - ➤ No. of persons still being processed: 735
- No. of persons with Voluntary Visit Limit: 344
- No. of persons with Family Visit Limit: 0





### Voluntary Visit Limit







### Voluntary Visit Limit







### Voluntary Visit Limit







### Third-Party Visit Limit









### Third-Party Visit Limit

#### **Ethnicity**







### Third-Party Visit Limit