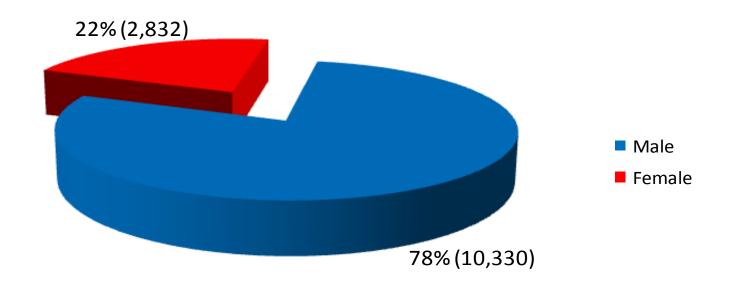

rders issued: 1,720
  - Self-Exclusion:
    - 153,030 active Self-Exclusions
      - Singaporeans & PRs: 13,162
      - Foreigners: 139,868
  - Third-Party Exclusions: 45,792





#### **Breakdown by Gender**







#### **Breakdown by Ethnicity of Respondents**







#### **Breakdown by Age of Respondents**







#### **APPLICANT**

|         | Husband | Wife | Parent | Child | Sibling |
|---------|---------|------|--------|-------|---------|
| Husband |         | 536  |        |       |         |
| Wife    | 141     |      |        |       |         |
| Parent  |         |      |        | 292   |         |
| Child   |         |      | 383    |       |         |
| Sibling |         |      |        |       | 368     |





# Active Self-Exclusions (Locals)

#### **Breakdown by Gender**







## Active Self-Exclusions (Locals)

#### **Breakdown by Ethnicity**







## Active Self-Exclusions (Locals)

#### **Breakdown by Age**







# Active Self-Exclusions (Foreigners)

#### **Breakdown by Gender**







# Active Self-Exclusions (Foreigners)

#### **Breakdown by Age**







### Casino Visit Limit

(as at 31 March 2014)

- No. of persons notified: 1,971
  - ➤ No. of persons imposed with Third-Party Visit Limit: 584
  - > No. of persons not imposed with Visit Limit: 652
  - ➤ No. of persons still being processed: 735
- No. of persons with Voluntary Visit Limit: 344
- No. of persons with Family Visit Limit: 0





### Voluntary Visit Limit







### Voluntary Visit Limit







### Voluntary Visit Limit







### Third-Party Visit Limit









### Third-Party Visit L