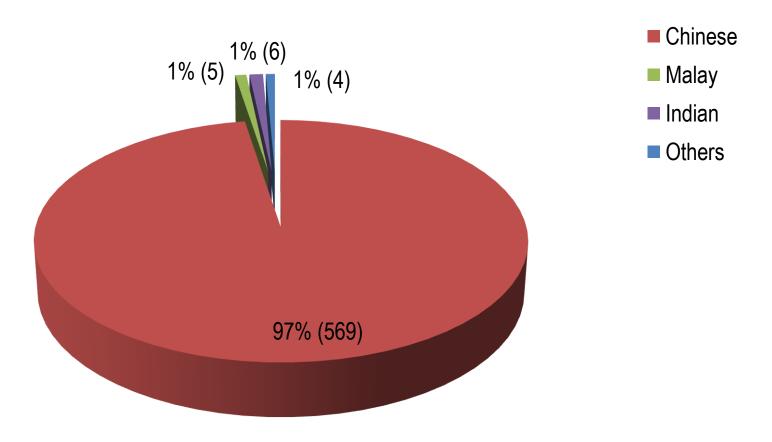

sions (Locals)

#### **Breakdown by Ethnicity**







## Active Self-Exclusions (Locals)

#### **Breakdown by Age**







# Active Self-Exclusions (Foreigners)

#### **Breakdown by Gender**







# Active Self-Exclusions (Foreigners)

#### **Breakdown by Age**







### Casino Visit Limit

(as at 31 March 2014)

- No. of persons notified: 1,971
  - ➤ No. of persons imposed with Third-Party Visit Limit: 584
  - > No. of persons not imposed with Visit Limit: 652
  - ➤ No. of persons still being processed: 735
- No. of persons with Voluntary Visit Limit: 344
- No. of persons with Family Visit Limit: 0





### Voluntary Visit Limit







### Voluntary Visit Limit







### Voluntary Visit Limit







### Third-Party Visit Limit









### Third-Party Visit Limit

#### **Ethnicity**







### Third-Party Visit Limit