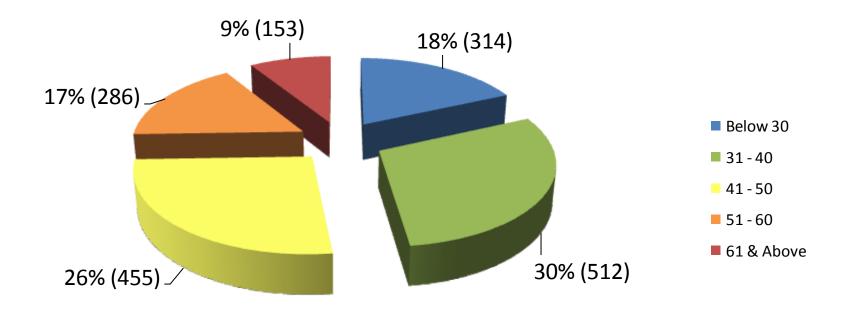

# Casino Exclusion & Visit Limit Statistics



### Casino Exclusions

(as at 31 March 2014)

- Total number of exclusions: 200,542
  - Family Exclusion Orders issued: 1,720
  - Self-Exclusion:
    - 153,030 active Self-Exclusions
      - Singaporeans & PRs: 13,162
      - Foreigners: 139,868
  - Third-Party Exclusions: 45,792





#### **Breakdown by Gender**







#### **Breakdown by Ethnicity of Respondents**







#### **Breakdown by Age of Respondents**







#### **APPLICANT**

|         | Husband | Wife | Parent | Child | Sibling |
|---------|---------|------|--------|-------|---------|
| Husband |         | 536  |        |       |         |
| Wife    | 141     |      |        |       |         |
| Parent  |         |      |        | 292   |         |
| Child   |         |      | 383    |       |         |
| Sibling |         |      |        |       | 368     |





# Active Self-Exclusions (Locals)

#### **Breakdown by Gender**







## Active Self-Exclusions (Locals)

#### **Breakdown by Ethnicity**







## Active Self-Exclusions (Locals)

#### **Breakdown by Age**







# Active Self-Exclusions (Foreigners)

#### **Breakdown by Gender**







# Active Self-Exclusions (Foreigners)

#### **Breakdown by Age**







### Casino Visi