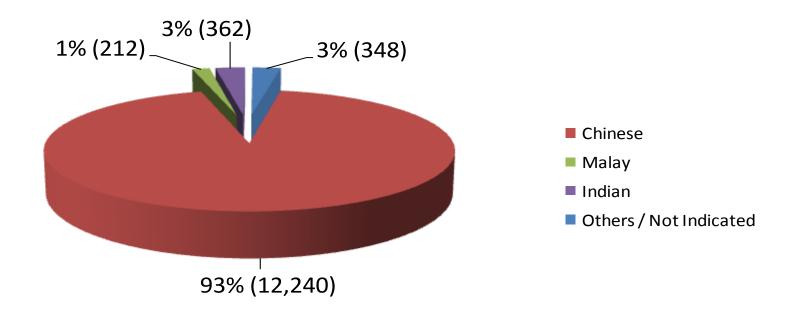

s
      - Singaporeans & PRs: 13,162
      - Foreigners: 139,868
  - Third-Party Exclusions: 45,792





#### **Breakdown by Gender**







#### **Breakdown by Ethnicity of Respondents**







#### **Breakdown by Age of Respondents**







#### **APPLICANT**

|         | Husband | Wife | Parent | Child | Sibling |
|---------|---------|------|--------|-------|---------|
| Husband |         | 536  |        |       |         |
| Wife    | 141     |      |        |       |         |
| Parent  |         |      |        | 292   |         |
| Child   |         |      | 383    |       |         |
| Sibling |         |      |        |       | 368     |





# Active Self-Exclusions (Locals)

#### **Breakdown by Gender**







## Active Self-Exclusions (Locals)

#### **Breakdown by Ethnicity**







## Active Self-Exclusions (Locals)

#### **Breakdown by Age**







# Active Self-Exclusions (Foreigners)

#### **Breakdown by Gender**







# Active Self-Exclusions (Foreigners)

#### **Breakdown by Age**







### Casino Visit Limit

(as at 31 March 2014)

- No. of persons notified: 1,971
  - ➤ No. of persons imposed with Third-Party Visit Limit: 584
  - > No. of persons not imposed with Visit Limit: 652
  - ➤ No. of persons still being processed: 735
- No. of persons with Voluntary Visit Limit: 344
- No. of persons with Family Visit Limit: 0





### Voluntary Visit Limit







### Voluntary Visit Limit







### Voluntary Visit Limit







### Third-Party Visit Limit









### Third-Party Visit Limit

#### **Ethnicity**







### Third-Party Visit Limit