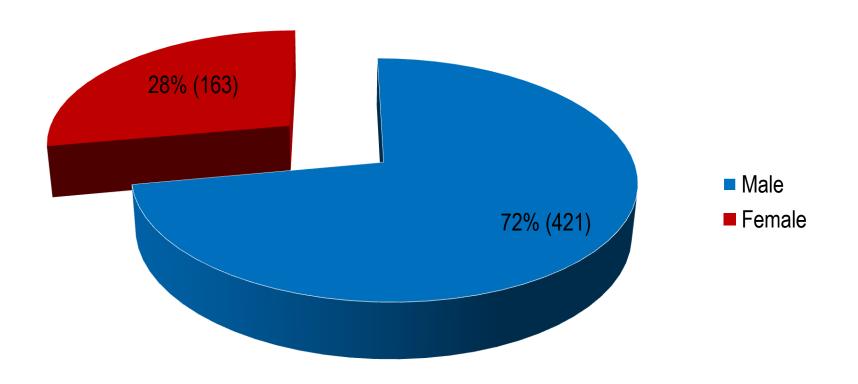

### **Breakdown by Gender**







## Active Self-Exclusions (Locals)

#### **Breakdown by Ethnicity**







## Active Self-Exclusions (Locals)

#### **Breakdown by Age**







# Active Self-Exclusions (Foreigners)

#### **Breakdown by Gender**







# Active Self-Exclusions (Foreigners)

#### **Breakdown by Age**







### Casino Visit Limit

(as at 31 March 2014)

- No. of persons notified: 1,971
  - ➤ No. of persons imposed with Third-Party Visit Limit: 584
  - > No. of persons not imposed with Visit Limit: 652
  - ➤ No. of persons still being processed: 735
- No. of persons with Voluntary Visit Limit: 344
- No. of persons with Family Visit Limit: 0





### Voluntary Visit Limit







### Voluntary Visit Limit







### Voluntary Visit Limit







### Third-Party Visit Limit









### Third-Party Visit Limit

#### **Ethnicity**







### Third-Party Visit Limit