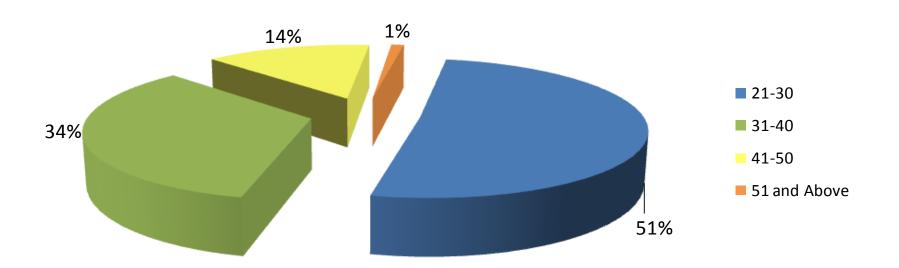

ge of Respondents**







#### **APPLICANT**

|         | Husband | Wife | Parent | Child | Sibling |
|---------|---------|------|--------|-------|---------|
| Husband |         | 536  |        |       |         |
| Wife    | 141     |      |        |       |         |
| Parent  |         |      |        | 292   |         |
| Child   |         |      | 383    |       |         |
| Sibling |         |      |        |       | 368     |





# Active Self-Exclusions (Locals)

#### **Breakdown by Gender**







## Active Self-Exclusions (Locals)

#### **Breakdown by Ethnicity**







## Active Self-Exclusions (Locals)

#### **Breakdown by Age**







# Active Self-Exclusions (Foreigners)

#### **Breakdown by Gender**







# Active Self-Exclusions (Foreigners)

#### **Breakdown by Age**







### Casino Visit Limit

(as at 31 March 2014)

- No. of persons notified: 1,971
  - ➤ No. of persons imposed with Third-Party Visit Limit: 584
  - > No. of persons not imposed with Visit Limit: 652
  - ➤ No. of persons still being processed: 735
- No. of persons with Voluntary Visit Limit: 344
- No. of persons with Family Visit Limit: 0





### Voluntary Visit Limit







### Voluntary Visit Limit







### Voluntary Visit Limit







### Third-Party Visit Limit









### Third-Party Visit Limit

#### **Ethnicity**







### Third-Party Visit Limit