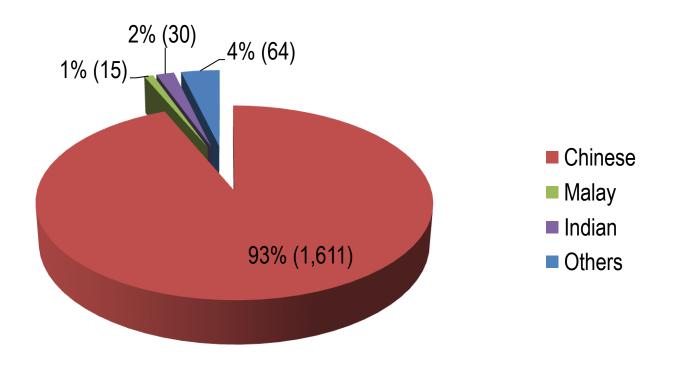

# Casino Exclusion & Visit Limit Statistics



### Casino Exclusions

(as at 31 March 2014)

- Total number of exclusions: 200,542
  - Family Exclusion Orders issued: 1,720
  - Self-Exclusion:
    - 153,030 active Self-Exclusions
      - Singaporeans & PRs: 13,162
      - Foreigners: 139,868
  - Third-Party Exclusions: 45,792





#### **Breakdown by Gender**







#### **Breakdown by Ethnicity of Respondents**







#### **Breakdown by Age of Respondents**







#### **APPLICANT**

|         | Husband | Wife | Parent | Child | Sibling |
|---------|---------|------|--------|-------|---------|
| Husband |         | 536  |        |       |         |
| Wife    | 141     |      |        |       |         |
| Parent  |         |      |        | 292   |         |
| Child   |         |      | 383    |       |         |
| Sibling |         |      |        |       | 368     |





# Active Self-Exclusions (Locals)

#### **Breakdown by Gender**







## Active Self-Exclusions (Locals)

#### **Breakdown by Ethnicity**







## Active Self-Exclusions (Locals)

#### **Breakdown by Age**







# Active Self-Exclusions (Foreigners)

#### **Breakdown by Gender**







# Active Self-Exclusions (Foreigners)