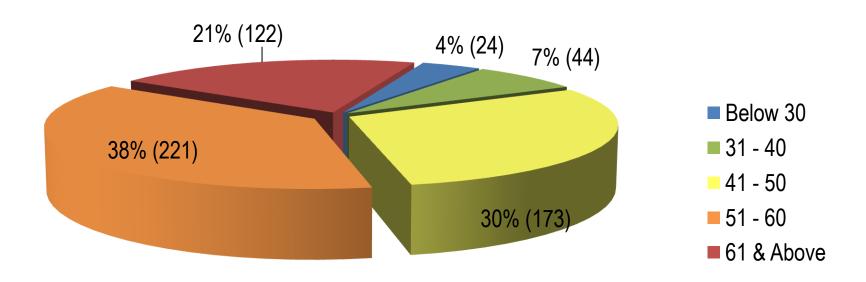

thnicity**







## Active Self-Exclusions (Locals)

#### **Breakdown by Age**







# Active Self-Exclusions (Foreigners)

#### **Breakdown by Gender**







# Active Self-Exclusions (Foreigners)

#### **Breakdown by Age**







### Casino Visit Limit

(as at 31 March 2014)

- No. of persons notified: 1,971
  - ➤ No. of persons imposed with Third-Party Visit Limit: 584
  - > No. of persons not imposed with Visit Limit: 652
  - ➤ No. of persons still being processed: 735
- No. of persons with Voluntary Visit Limit: 344
- No. of persons with Family Visit Limit: 0





### Voluntary Visit Limit







### Voluntary Visit Limit







### Voluntary Visit Limit







### Third-Party Visit Limit









### Third-Party Visit Limit

#### **Ethnicity**







### Third-Party Visit Limit