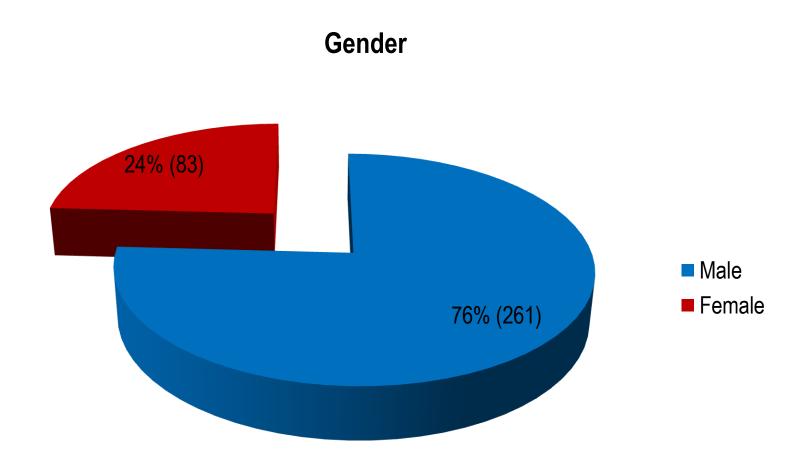

|
| Sibling |         |      |        |       | 368     |





# Active Self-Exclusions (Locals)

#### **Breakdown by Gender**







## Active Self-Exclusions (Locals)

#### **Breakdown by Ethnicity**







## Active Self-Exclusions (Locals)

#### **Breakdown by Age**







# Active Self-Exclusions (Foreigners)

#### **Breakdown by Gender**







# Active Self-Exclusions (Foreigners)

#### **Breakdown by Age**







### Casino Visit Limit

(as at 31 March 2014)

- No. of persons notified: 1,971
  - ➤ No. of persons imposed with Third-Party Visit Limit: 584
  - > No. of persons not imposed with Visit Limit: 652
  - ➤ No. of persons still being processed: 735
- No. of persons with Voluntary Visit Limit: 344
- No. of persons with Family Visit Limit: 0





### Voluntary Visit Limit







### Voluntary Visit Limit







### Voluntary Visit Limit







### Third-Party Visit Limit









### Third-Party Visit Limit

#### **Ethnicity**







### Third-Party Visit Limit