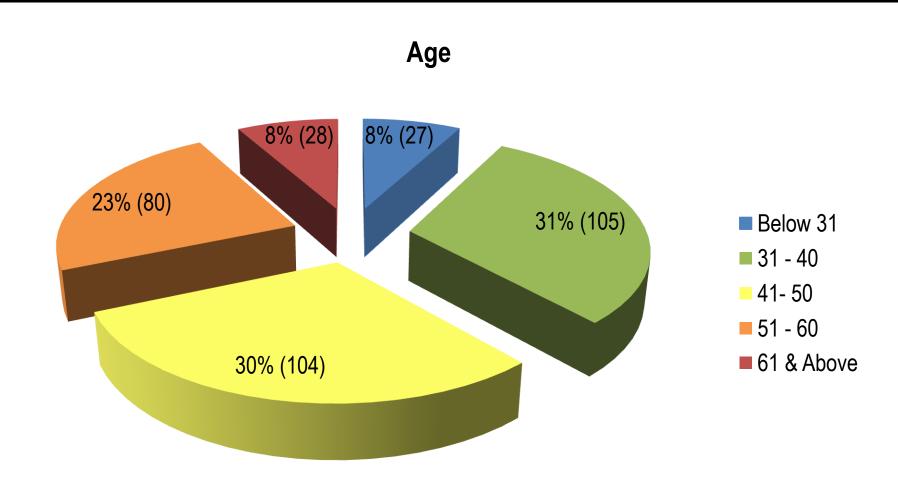

#### **Breakdown by Age of Respondents**

# Active Self-Exclusions (Locals)

#### **Breakdown by Age**