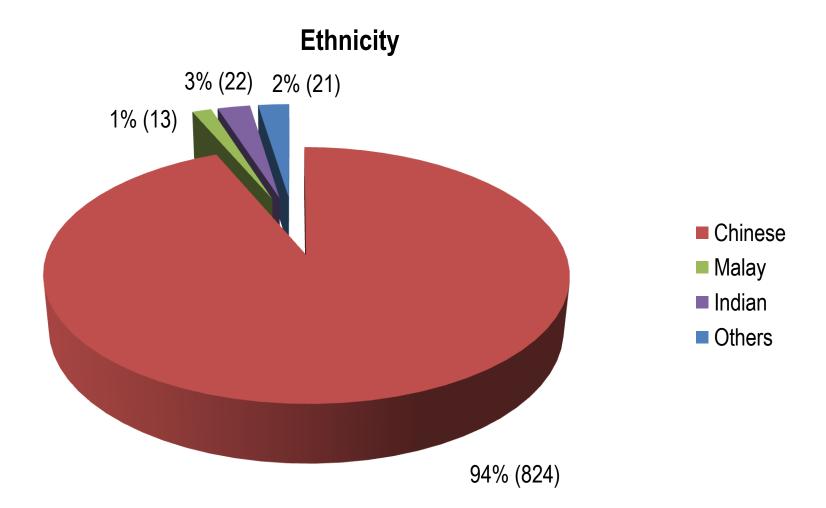

Ethnicity**







Slide 8 Data as at 30 June 2015

### Active Self-Exclusions (Singapore Citizens & PRs)

#### Breakdown by Age



29% (4,659)



Slide 9 Data as at 30 June 2015

Active Self-Exclusions (Foreigners)

#### **Breakdown by Gender**





Slide 10 Data as at 30 June 2015

### Active Self-Exclusions (Foreigners)

#### Breakdown by Age





Slide 11 Data as at 30 June 2015

### Casino Visit Limit (as at 30 June 2015)

- No. of notification letters sent: 3,624
  - No. of active Third-Party Visit Limits: 1,605
  - > No. of cases not imposed with Visit Limits: 1,462
  - ➢ No. of cases still being processed: 557
- No. of active Voluntary Visit Limits: 880
- No. of active Family Visit Limits: 9



# Voluntary Visit Limit





Slide 13 Data as at 30 June 2015

# Voluntary Visit Limit





Slide 14 Data as at 30 June 2015

# Voluntary Visit Limit





Slide 15 Data as at 30 June 2015

# Third-Party Visit Limit

Gender





Slide 16 Data as at 30 June 2015

# Third-Party Visit Limit

#### Ethnicity





Slide 17 Data as at 30 June 2015

## Third-Party Visit Limit





Slide 18 Data as at 30 June 2015