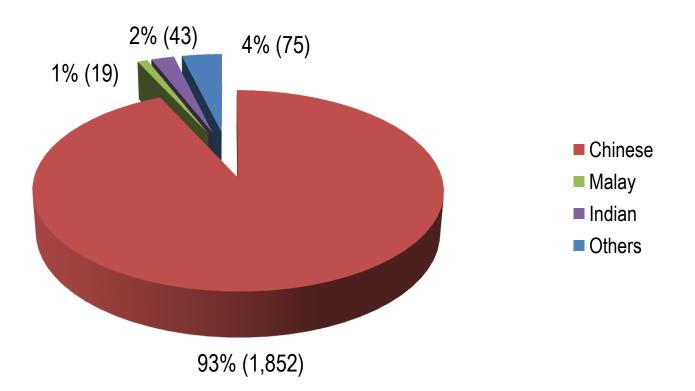

# Casino Exclusion & Visit Limit Statistics

### Casino Exclusions (as at 30 June 2015)

Total number of active exclusions: 262,546

- Family Exclusion Orders: 1,989
- Self-Exclusion:
  - ➤ 212,022 active Self-Exclusions
    - Singaporeans & PRs: 16,255
    - > Foreigners: 195,767
- Automatic Exclusions: 48,535



#### **Breakdown by Gender**





#### **Breakdown by Ethnicity of Respondents**





#### Breakdown by Age of Respondents





Slide 5 Data as at 30 June 2015

#### **APPLICANT**

|         | Husband | Wife | Parent | Child | Sibling |
|---------|---------|------|--------|-------|---------|
| Husband |         | 597  |        |       |         |
| Wife    | 167     |      |        |       |         |
| Parent  |         |      |        | 345   |         |
| Child   |         |      | 454    |       |         |
| Sibling |         |      |        |       | 426     |



### Active Self-Exclusions (Singapore Citizens & PRs)

#### **Breakdown by Gender**





Slide 7 Data as at 30 June 2015

### Active Self-Exclusions (Singapore Citizens & PRs)

#### **Breakdown by Ethnicity**







Slide 8 Data as at 30 June 2015

### Active Self-Exclusions (Singapore Citizens & PRs)

##