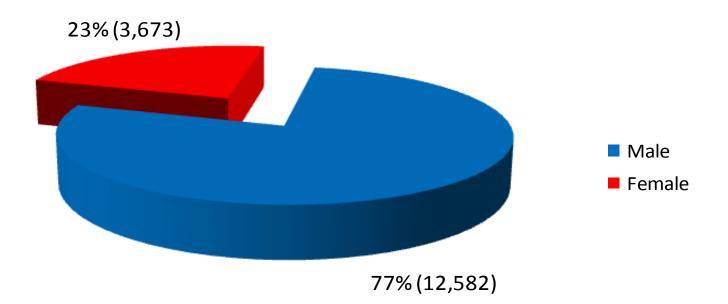

### Active Self-Exclusions (Singapore Citizens & PRs)

#### **Breakdown by Gender**

Slide 7 Data as at 30 June 2015