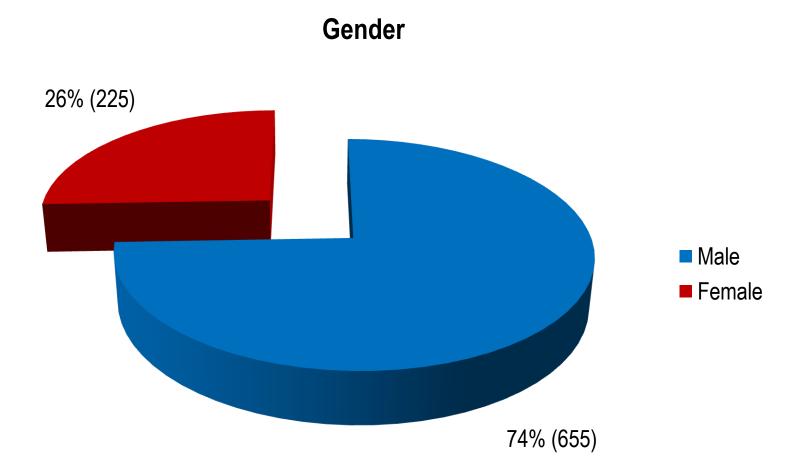

elf-Exclusions (Singapore Citizens & PRs)

#### **Breakdown by Ethnicity**







Slide 8 Data as at 30 June 2015

### Active Self-Exclusions (Singapore Citizens & PRs)

#### Breakdown by Age



29% (4,659)



Slide 9 Data as at 30 June 2015

Active Self-Exclusions (Foreigners)

#### **Breakdown by Gender**





Slide 10 Data as at 30 June 2015

### Active Self-Exclusions (Foreigners)

#### Breakdown by Age





Slide 11 Data as at 30 June 2015

### Casino Visit Limit (as at 30 June 2015)

- No. of notification letters sent: 3,624
  - No. of active Third-Party Visit Limits: 1,605
  - > No. of cases not imposed with Visit Limits: 1,462
  - ➢ No. of cases still being processed: 557
- No. of active Voluntary Visit Limits: 880
- No. of active Family Visit Limits: 9



# Voluntary Visit Limit





Slide 13 Data as at 30 June 2015

# Voluntary Visit Limit





Slide 14 Data as at 30 June 2015

# Voluntary Visit Limit





Slide 15 Data as at 30 June 2015

# Third-Party Visit Limit

Gender





Slide 16 Data as at 30 June 2015

# Third-Party Visit Limit

#### Ethnicity





Slide 17 Data as at 30 June 2015

## Third-Party Visit Limit





Slide 18 Data as at 30 June 2015