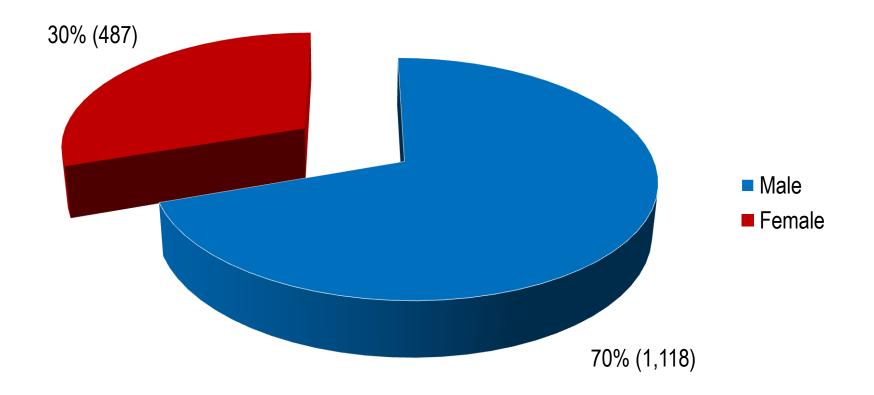

(4,659)



Slide 9 Data as at 30 June 2015

Active Self-Exclusions (Foreigners)

#### **Breakdown by Gender**





Slide 10 Data as at 30 June 2015

### Active Self-Exclusions (Foreigners)

#### Breakdown by Age





Slide 11 Data as at 30 June 2015

### Casino Visit Limit (as at 30 June 2015)

- No. of notification letters sent: 3,624
  - No. of active Third-Party Visit Limits: 1,605
  - > No. of cases not imposed with Visit Limits: 1,462
  - ➢ No. of cases still being processed: 557
- No. of active Voluntary Visit Limits: 880
- No. of active Family Visit Limits: 9



# Voluntary Visit Limit





Slide 13 Data as at 30 June 2015

# Voluntary Visit Limit





Slide 14 Data as at 30 June 2015

# Voluntary Visit Limit





Slide 15 Data as at 30 June 2015

# Third-Party Visit Limit

Gender





Slide 16 Data as at 30 June 2015

# Third-Party Visit Limit

#### Ethnicity





Slide 17 Data as at 30 June 2015

## Third-Party Visit Limit





Slide 18 Data as at 30 June 2015