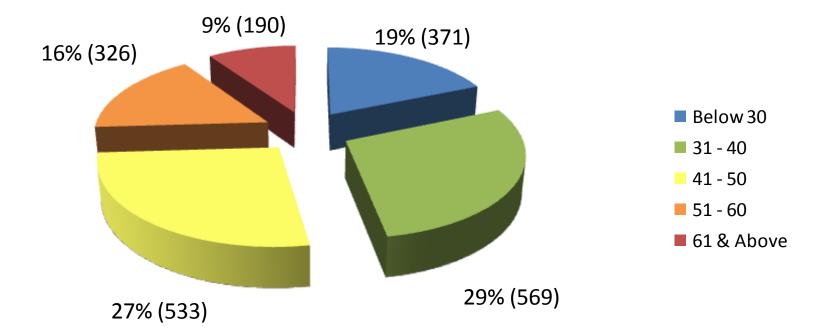

# Casino Exclusion & Visit Limit Statistics

### Casino Exclusions (as at 30 June 2015)

Total number of active exclusions: 262,546

- Family Exclusion Orders: 1,989
- Self-Exclusion:
  - ➤ 212,022 active Self-Exclusions
    - Singaporeans & PRs: 16,255
    - > Foreigners: 195,767
- Automatic Exclusions: 48,535



#### **Breakdown by Gender**





#### **Breakdown by Ethnicity of Respondents**





#### Breakdown by Age of Respondents





Slide 5 Data as at 30 June 2015

#### **APPLICANT**

|         | Husband | Wife | Parent | Child | Sibling |
|---------|---------|------|--------|-------|---------|
| Husband |         | 597  |        |       |         |
| Wife    | 167     |      |        |       |         |
| Parent  |         |      |        | 345   |         |
| Child   |         |      | 454    |       |         |
| Sibling |         |      |        |       | 426     |



### Active Self-Exclusions (Singapore Citizens & PRs)

#### **Breakdown by Gender**





Slide 7 Data as at 30 June 2015

### Active Self-Exclusions (Singapore Citizens & PRs)

#### **Breakdown by Ethnicity**







Slide 8 Data as at 30 June 2015

### Active Self-Exclusions (Singapore Citizens & PRs)

#### Breakdown by Age



29% (4,659)



Slid