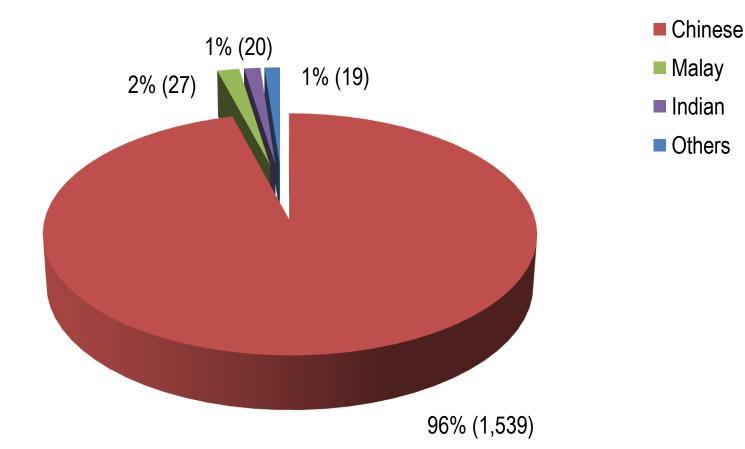

#### **Breakdown by Gender**





Slide 10 Data as at 30 June 2015

### Active Self-Exclusions (Foreigners)

#### Breakdown by Age





Slide 11 Data as at 30 June 2015

### Casino Visit Limit (as at 30 June 2015)

- No. of notification letters sent: 3,624
  - No. of active Third-Party Visit Limits: 1,605
  - > No. of cases not imposed with Visit Limits: 1,462
  - ➢ No. of cases still being processed: 557
- No. of active Voluntary Visit Limits: 880
- No. of active Family Visit Limits: 9



# Voluntary Visit Limit





Slide 13 Data as at 30 June 2015

# Voluntary Visit Limit





Slide 14 Data as at 30 June 2015

# Voluntary Visit Limit





Slide 15 Data as at 30 June 2015

# Third-Party Visit Limit

Gender





Slide 16 Data as at 30 June 2015

# Third-Party Visit Limit

#### Ethnicity





Slide 17 Data as at 30 June 2015

## Third-Party Visit Limit





Slide 18 Data as at 30 June 2015