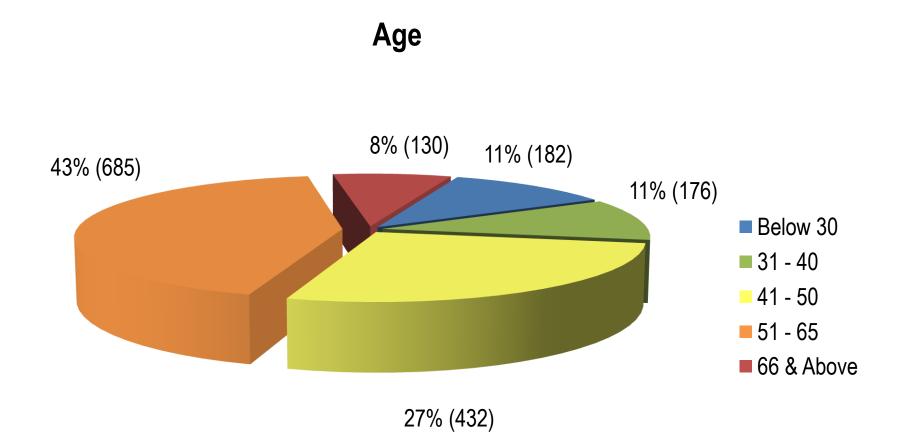

### Active Self-Exclusions (Foreigners)

#### Breakdown by Age





Slide 11 Data as at 30 June 2015

### Casino Visit Limit (as at 30 June 2015)

- No. of notification letters sent: 3,624
  - No. of active Third-Party Visit Limits: 1,605
  - > No. of cases not imposed with Visit Limits: 1,462
  - ➢ No. of cases still being processed: 557
- No. of active Voluntary Visit Limits: 880
- No. of active Family Visit Limits: 9



# Voluntary Visit Limit





Slide 13 Data as at 30 June 2015

# Voluntary Visit Limit





Slide 14 Data as at 30 June 2015

# Voluntary Visit Limit





Slide 15 Data as at 30 June 2015

# Third-Party Visit Limit

Gender





Slide 16 Data as at 30 June 2015

# Third-Party Visit Limit

#### Ethnicity





Slide 17 Data as at 30 June 2015

## Third-Party Visit Limit





Slide 18 Data as at 30 June 2015