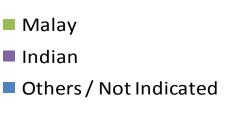

#### Breakdown by Age of Respondents

Slide 5 Data as at 30 June 2015

#### Breakdown by Age

29% (4,659)

Slide 9 Data as at 30 June 2015

Active Self-Exclusions (Foreigners)