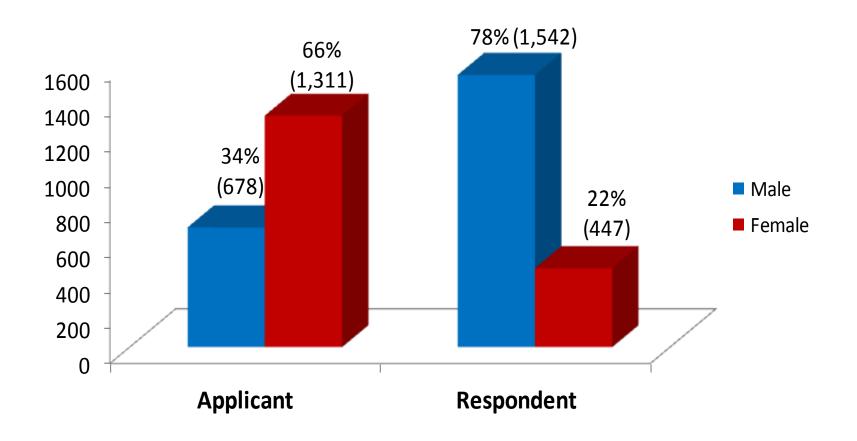

#### **Breakdown by Gender**

#### **APPLICANT**

|         | Husband | Wife | Parent | Child | Sibling |
|---------|---------|------|--------|-------|---------|
| Husband |         | 597  |        |       |         |
| Wife    | 167     |      |        |       |         |
| Parent  |         |      |        | 345   |         |
| Child   |         |      | 454    |       |         |
| Sibling |         |      |        |       | 426     |