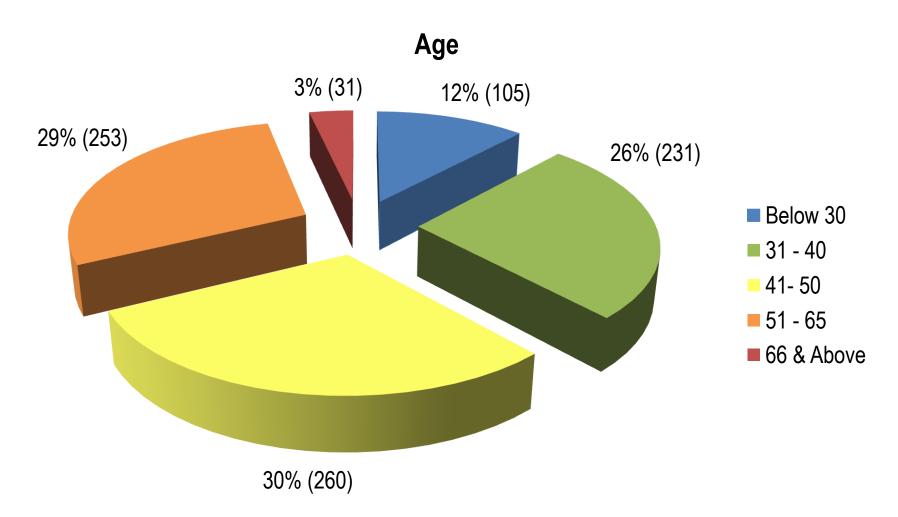

Self-Exclusions (Singapore Citizens & PRs)

#### Breakdown by Age



29% (4,659)



Slide 9 Data as at 30 June 2015

Active Self-Exclusions (Foreigners)

#### **Breakdown by Gender**





Slide 10 Data as at 30 June 2015

### Active Self-Exclusions (Foreigners)

#### Breakdown by Age





Slide 11 Data as at 30 June 2015

### Casino Visit Limit (as at 30 June 2015)

- No. of notification letters sent: 3,624
  - No. of active Third-Party Visit Limits: 1,605
  - > No. of cases not imposed with Visit Limits: 1,462
  - ➢ No. of cases still being processed: 557
- No. of active Voluntary Visit Limits: 880
- No. of active Family Visit Limits: 9



# Voluntary Visit Limit





Slide 13 Data as at 30 June 2015

# Voluntary Visit Limit





Slide 14 Data as at 30 June 2015

# Voluntary Visit Limit





Slide 15 Data as at 30 June 2015

# Third-Party Visit Limit

Gender





Slide 16 Data as at 30 June 2015

# Third-Party Visit Limit

#### Ethnicity





Slide 17 Data as at 30 June 2015

## Third-Party Visit Limit





Slide 18 Data as at 30 June 2015