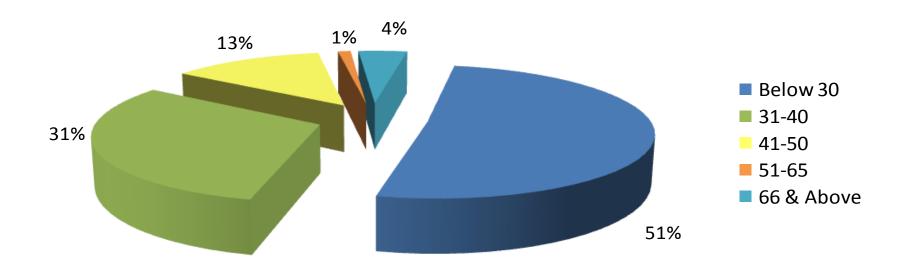

#### Breakdown by Age

Slide 11 Data as at 30 June 2015

### Active Self-Exclusions (Foreigners)