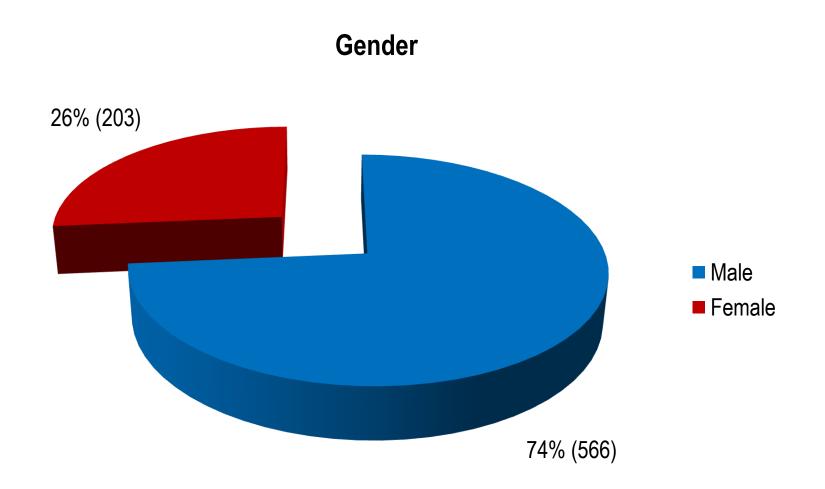

| 436    |       |         |
| Sibling |         |      |        |       | 415     |





# Active Self-Exclusions (Locals)

#### **Breakdown by Gender**







# Active Self-Exclusions (Locals)

#### **Breakdown by Ethnicity**







## Active Self-Exclusions (Locals)

#### **Breakdown by Age**







# Active Self-Exclusions (Foreigners)

#### **Breakdown by Gender**







# Active Self-Exclusions (Foreigners)

#### **Breakdown by Age**







### Casino Visit Limit

(as at 31 March 2015)

- No. of persons notified: 3,332
  - ➤ No. of active Third-Party Visit Limit: 1,459
  - ➤ No. of cases not imposed with Visit Limit: 1,206
  - ➤ No. of cases still being processed: 667
- No. of active Voluntary Visit Limit: 769
- No. of active Family Visit Limit: 8





### Voluntary Visit Limit







### Voluntary Visit Limit







### Voluntary Visit Limit







### Third-Party Visit Limit









### Third-Party Visit Limit

#### **Ethnicity**







### Third-Party Visit Limit