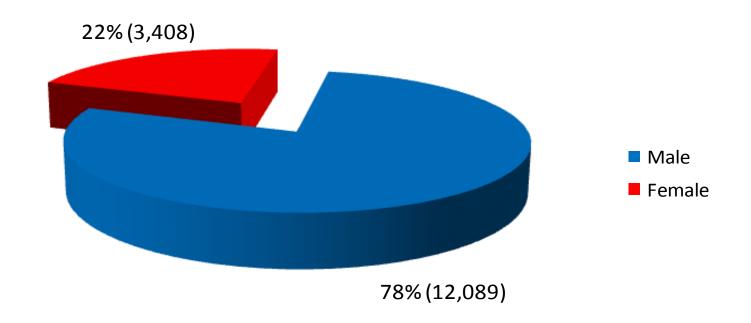

mily Exclusion Orders: 1,932
- Self-Exclusion:
  - ≥200,785 active Self-Exclusions
    - Singaporeans & PRs: 15,497
    - ➤ Foreigners: 185,288
- Automatic Exclusions: 47,780





#### **Breakdown by Gender**







#### **Breakdown by Ethnicity of Respondents**







#### **Breakdown by Age of Respondents**







#### **APPLICANT**

|         | Husband | Wife | Parent | Child | Sibling |
|---------|---------|------|--------|-------|---------|
| Husband |         | 581  |        |       |         |
| Wife    | 164     |      |        |       |         |
| Parent  |         |      |        | 336   |         |
| Child   |         |      | 436    |       |         |
| Sibling |         |      |        |       | 415     |





# Active Self-Exclusions (Locals)

#### **Breakdown by Gender**







# Active Self-Exclusions (Locals)

#### **Breakdown by Ethnicity**







## Active Self-Exclusions (Locals)

#### **Breakdown by Age**







# Active Self-Exclusions (Foreigners)

#### **Breakdown by Gender**







# Active Self-Exclusions (Foreigners)

#### **Breakdown by Age**







### Casino Visit Limit

(as at 31 March 2015)

- No. of persons notified: 3,332
  - ➤ No. of active Third-Party Visit Limit: 1,459
  - ➤ No. of cases not imposed with Visit Limit: 1,206
  - ➤ No. of cases still being processed: 667
- No. of active Voluntary Visit Limit: 769
- No. of active Family Visit Limit: 8





### Voluntary Visit Limit







### Voluntary Visit Limit







### Voluntary Visit Limit







### Third-Party Visit Limit









### Third-Party Visit Limit

#### **Ethnicity**