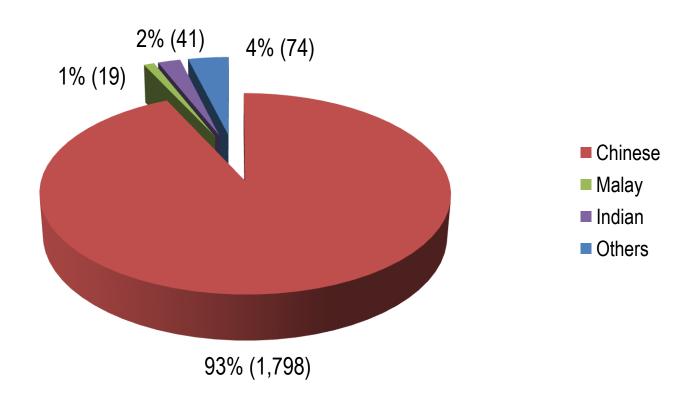

# Casino Exclusion & Visit Limit Statistics



### Casino Exclusions

(as at 31 March 2015)

Total number of active exclusions: 250,497

- Family Exclusion Orders: 1,932
- Self-Exclusion:
  - ≥200,785 active Self-Exclusions
    - Singaporeans & PRs: 15,497
    - ➤ Foreigners: 185,288
- Automatic Exclusions: 47,780





#### **Breakdown by Gender**







#### **Breakdown by Ethnicity of Respondents**







#### **Breakdown by Age of Respondents**







#### **APPLICANT**

|         | Husband | Wife | Parent | Child | Sibling |
|---------|---------|------|--------|-------|---------|
| Husband |         | 581  |        |       |         |
| Wife    | 164     |      |        |       |         |
| Parent  |         |      |        | 336   |         |
| Child   |         |      | 436    |       |         |
| Sibling |         |      |        |       | 415     |





# Active Self-Exclusions (Locals)

#### **Breakdown by Gender**







# Active Self-Exclusions (Locals)

#### **Breakdown by Ethnicity**







## Active Self-Exclusions (Locals)

#### **Breakdown by Age**







# Active Self-Exclusions (Foreigners)

#### **Breakdown by Gender**







# Active Self-Exclusions (Foreigners)

#