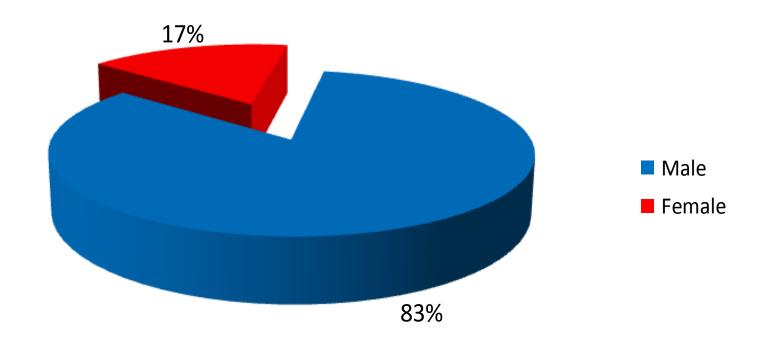

## **Breakdown by Ethnicity of Respondents**







#### **Breakdown by Age of Respondents**







#### **APPLICANT**

|         | Husband | Wife | Parent | Child | Sibling |
|---------|---------|------|--------|-------|---------|
| Husband |         | 581  |        |       |         |
| Wife    | 164     |      |        |       |         |
| Parent  |         |      |        | 336   |         |
| Child   |         |      | 436    |       |         |
| Sibling |         |      |        |       | 415     |





# Active Self-Exclusions (Locals)

#### **Breakdown by Gender**







# Active Self-Exclusions (Locals)

#### **Breakdown by Ethnicity**







## Active Self-Exclusions (Locals)

#### **Breakdown by Age**







# Active Self-Exclusions (Foreigners)

#### **Breakdown by Gender**







# Active Self-Exclusions (Foreigners)

#### **Breakdown by Age**







### Casino Visit Limit

(as at 31 March 2015)

- No. of persons notified: 3,332
  - ➤ No. of active Third-Party Visit Limit: 1,459
  - ➤ No. of cases not imposed with Visit Limit: 1,206
  - ➤ No. of cases still being processed: 667
- No. of active Voluntary Visit Limit: 769
- No. of active Family Visit Limit: 8





### Voluntary Visit Limit







### Voluntary Visit Limit







### Voluntary Visit Limit







### Third-Party Visit Limit









### Third-Party Visit Limit

#### **Ethnicity**







### Third-Party Visit Limit