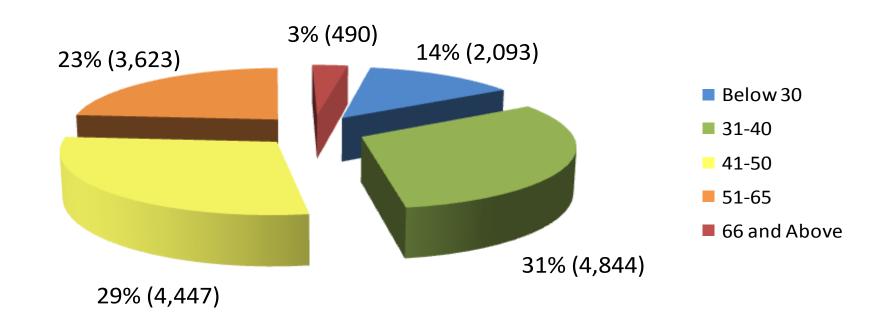

- Automatic Exclusions: 47,780





#### **Breakdown by Gender**







#### **Breakdown by Ethnicity of Respondents**







#### **Breakdown by Age of Respondents**







#### **APPLICANT**

|         | Husband | Wife | Parent | Child | Sibling |
|---------|---------|------|--------|-------|---------|
| Husband |         | 581  |        |       |         |
| Wife    | 164     |      |        |       |         |
| Parent  |         |      |        | 336   |         |
| Child   |         |      | 436    |       |         |
| Sibling |         |      |        |       | 415     |





# Active Self-Exclusions (Locals)

#### **Breakdown by Gender**







# Active Self-Exclusions (Locals)

#### **Breakdown by Ethnicity**







## Active Self-Exclusions (Locals)

#### **Breakdown by Age**







# Active Self-Exclusions (Foreigners)

#### **Breakdown by Gender**







# Active Self-Exclusions (Foreigners)

#### **Breakdown by Age**







### Casino Visit Limit

(as at 31 March 2015)

- No. of persons notified: 3,332
  - ➤ No. of active Third-Party Visit Limit: 1,459
  - ➤ No. of cases not imposed with Visit Limit: 1,206
  - ➤ No. of cases still being processed: 667
- No. of active Voluntary Visit Limit: 769
- No. of active Family Visit Limit: 8





### Voluntary Visit Limit







### Voluntary Visit Limit







### Voluntary Visit Limit







### Third-Party Visit Limit









### Third-Party Visit Limit

#### **Ethnicity**







### Third-Party Visit Limit