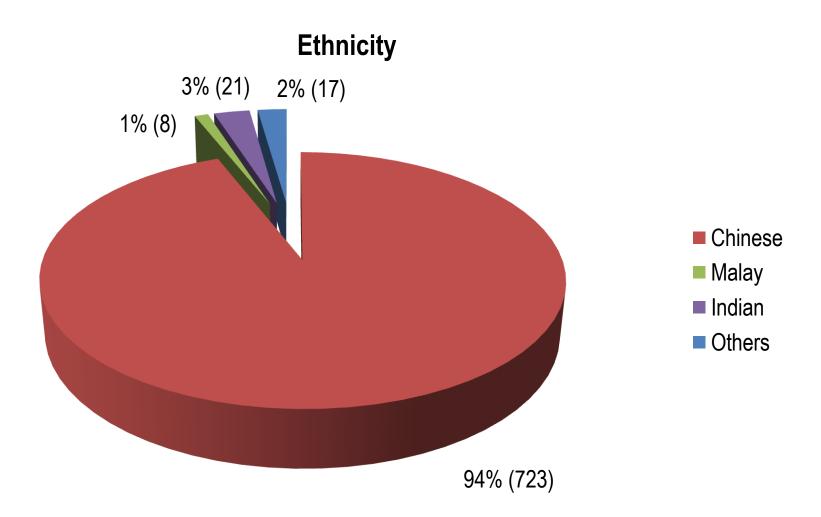

| Sibling |         |      |        |       | 415     |





# Active Self-Exclusions (Locals)

#### **Breakdown by Gender**







# Active Self-Exclusions (Locals)

#### **Breakdown by Ethnicity**







## Active Self-Exclusions (Locals)

#### **Breakdown by Age**







# Active Self-Exclusions (Foreigners)

#### **Breakdown by Gender**







# Active Self-Exclusions (Foreigners)

#### **Breakdown by Age**







### Casino Visit Limit

(as at 31 March 2015)

- No. of persons notified: 3,332
  - ➤ No. of active Third-Party Visit Limit: 1,459
  - ➤ No. of cases not imposed with Visit Limit: 1,206
  - ➤ No. of cases still being processed: 667
- No. of active Voluntary Visit Limit: 769
- No. of active Family Visit Limit: 8





### Voluntary Visit Limit







### Voluntary Visit Limit







### Voluntary Visit Limit







### Third-Party Visit Limit









### Third-Party Visit Limit

#### **Ethnicity**







### Third-Party Visit Limit