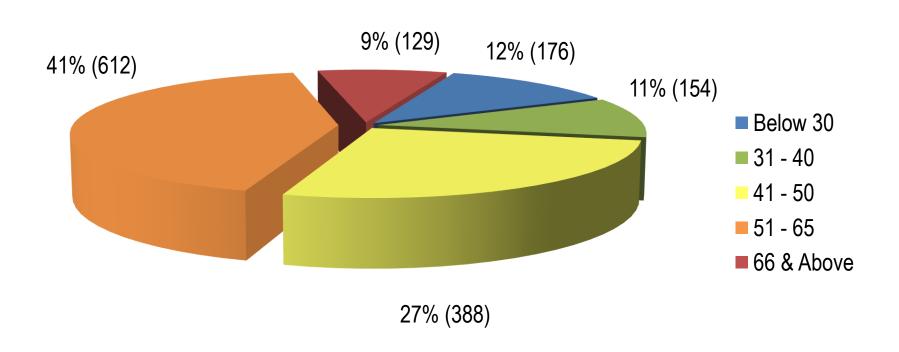

ls)

#### **Breakdown by Ethnicity**







## Active Self-Exclusions (Locals)

#### **Breakdown by Age**







# Active Self-Exclusions (Foreigners)

#### **Breakdown by Gender**







# Active Self-Exclusions (Foreigners)

#### **Breakdown by Age**







### Casino Visit Limit

(as at 31 March 2015)

- No. of persons notified: 3,332
  - ➤ No. of active Third-Party Visit Limit: 1,459
  - ➤ No. of cases not imposed with Visit Limit: 1,206
  - ➤ No. of cases still being processed: 667
- No. of active Voluntary Visit Limit: 769
- No. of active Family Visit Limit: 8





### Voluntary Visit Limit







### Voluntary Visit Limit







### Voluntary Visit Limit







### Third-Party Visit Limit









### Third-Party Visit Limit

#### **Ethnicity**







### Third-Party Visit Limit