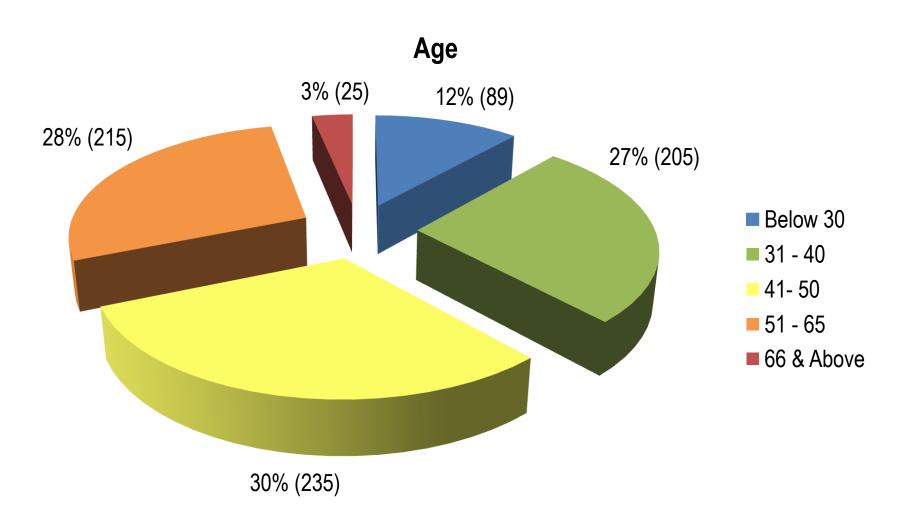

|       | 415     |





# Active Self-Exclusions (Locals)

#### **Breakdown by Gender**







# Active Self-Exclusions (Locals)

#### **Breakdown by Ethnicity**







## Active Self-Exclusions (Locals)

#### **Breakdown by Age**







# Active Self-Exclusions (Foreigners)

#### **Breakdown by Gender**







# Active Self-Exclusions (Foreigners)

#### **Breakdown by Age**







### Casino Visit Limit

(as at 31 March 2015)

- No. of persons notified: 3,332
  - ➤ No. of active Third-Party Visit Limit: 1,459
  - ➤ No. of cases not imposed with Visit Limit: 1,206
  - ➤ No. of cases still being processed: 667
- No. of active Voluntary Visit Limit: 769
- No. of active Family Visit Limit: 8





### Voluntary Visit Limit







### Voluntary Visit Limit







### Voluntary Visit Limit







### Third-Party Visit Limit









### Third-Party Visit Limit

#### **Ethnicity**







### Third-Party Visit Limit