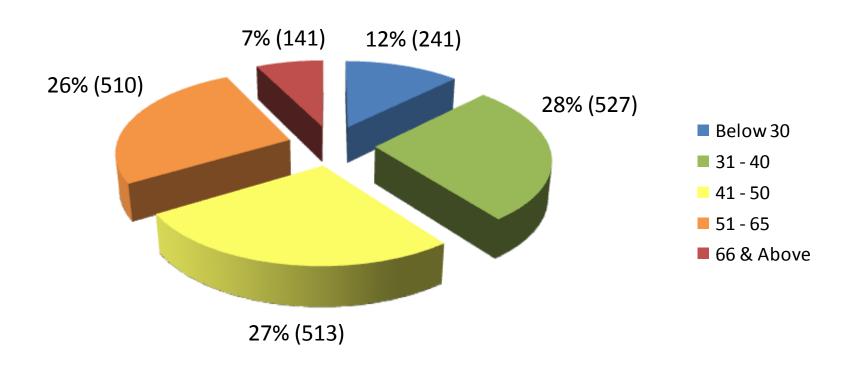

# Casino Exclusion & Visit Limit Statistics



### Casino Exclusions

(as at 31 March 2015)

Total number of active exclusions: 250,497

- Family Exclusion Orders: 1,932
- Self-Exclusion:
  - ≥200,785 active Self-Exclusions
    - Singaporeans & PRs: 15,497
    - ➤ Foreigners: 185,288
- Automatic Exclusions: 47,780





#### **Breakdown by Gender**







#### **Breakdown by Ethnicity of Respondents**







#### **Breakdown by Age of Respondents**







#### **APPLICANT**

|         | Husband | Wife | Parent | Child | Sibling |
|---------|---------|------|--------|-------|---------|
| Husband |         | 581  |        |       |         |
| Wife    | 164     |      |        |       |         |
| Parent  |         |      |        | 336   |         |
| Child   |         |      | 436    |       |         |
| Sibling |         |      |        |       | 415     |





# Active Self-Exclusions (Locals)

#### **Breakdown by Gender**







# Active Self-Exclusions (Locals)

#### **Breakdown by Ethnicity**







## Active Self-Exclusions (Locals)

#### **Breakdown by Age**







# Active Self-Exclusions (Foreigners)

#### **Breakdown by Gender**







# Active Self-Exclusions (Foreigners)

#### **Breakdown by Age**







### Casino Visit