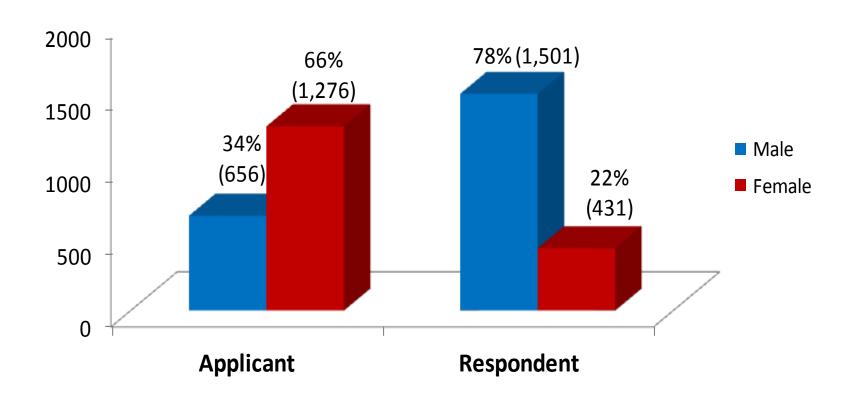

#### **APPLICANT**

|         | Husband | Wife | Parent | Child | Sibling |
|---------|---------|------|--------|-------|---------|
| Husband |         | 581  |        |       |         |
| Wife    | 164     |      |        |       |         |
| Parent  |         |      |        | 336   |         |
| Child   |         |      | 436    |       |         |
| Sibling |         |      |        |       | 415     |

#### **Breakdown by Gender**