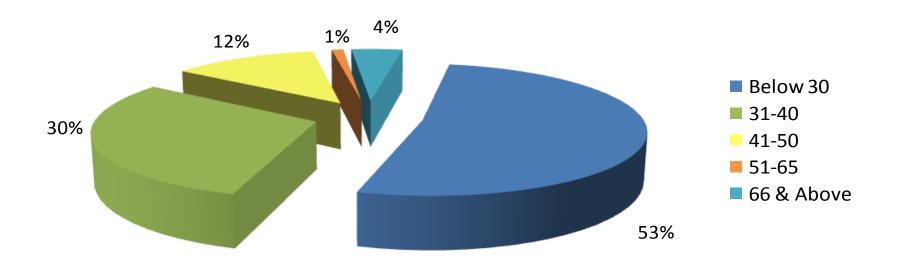

Age of Respondents**







#### **APPLICANT**

|         | Husband | Wife | Parent | Child | Sibling |
|---------|---------|------|--------|-------|---------|
| Husband |         | 581  |        |       |         |
| Wife    | 164     |      |        |       |         |
| Parent  |         |      |        | 336   |         |
| Child   |         |      | 436    |       |         |
| Sibling |         |      |        |       | 415     |





# Active Self-Exclusions (Locals)

#### **Breakdown by Gender**







# Active Self-Exclusions (Locals)

#### **Breakdown by Ethnicity**







## Active Self-Exclusions (Locals)

#### **Breakdown by Age**







# Active Self-Exclusions (Foreigners)

#### **Breakdown by Gender**







# Active Self-Exclusions (Foreigners)

#### **Breakdown by Age**







### Casino Visit Limit

(as at 31 March 2015)

- No. of persons notified: 3,332
  - ➤ No. of active Third-Party Visit Limit: 1,459
  - ➤ No. of cases not imposed with Visit Limit: 1,206
  - ➤ No. of cases still being processed: 667
- No. of active Voluntary Visit Limit: 769
- No. of active Family Visit Limit: 8





### Voluntary Visit Limit







### Voluntary Visit Limit







### Voluntary Visit Limit







### Third-Party Visit Limit









### Third-Party Visit Limit

#### **Ethnicity**







### Third-Party Visit Limit