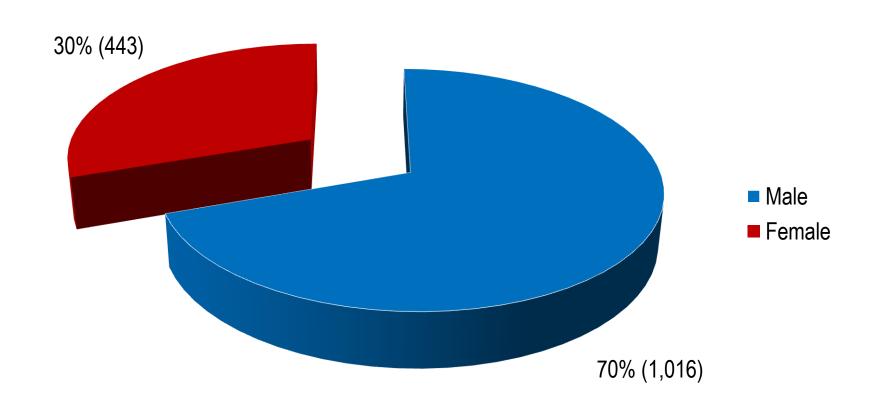

Self-Exclusions (Locals)

#### **Breakdown by Gender**







# Active Self-Exclusions (Locals)

#### **Breakdown by Ethnicity**







## Active Self-Exclusions (Locals)

#### **Breakdown by Age**







# Active Self-Exclusions (Foreigners)

#### **Breakdown by Gender**







# Active Self-Exclusions (Foreigners)

#### **Breakdown by Age**







### Casino Visit Limit

(as at 31 March 2015)

- No. of persons notified: 3,332
  - ➤ No. of active Third-Party Visit Limit: 1,459
  - ➤ No. of cases not imposed with Visit Limit: 1,206
  - ➤ No. of cases still being processed: 667
- No. of active Voluntary Visit Limit: 769
- No. of active Family Visit Limit: 8





### Voluntary Visit Limit







### Voluntary Visit Limit







### Voluntary Visit Limit







### Third-Party Visit Limit









### Third-Party Visit Limit

#### **Ethnicity**







### Third-Party Visit Limit