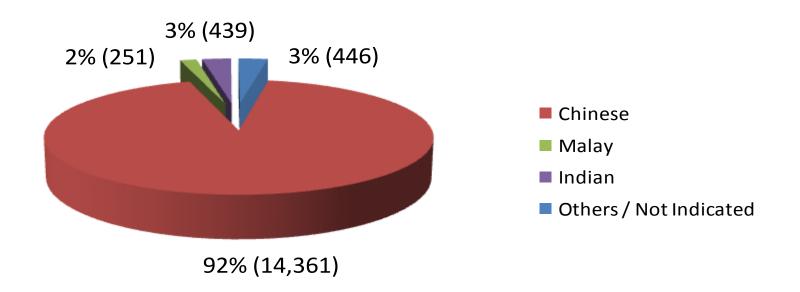

clusions
    - Singaporeans & PRs: 15,497
    - ➤ Foreigners: 185,288
- Automatic Exclusions: 47,780





#### **Breakdown by Gender**







#### **Breakdown by Ethnicity of Respondents**







#### **Breakdown by Age of Respondents**







#### **APPLICANT**

|         | Husband | Wife | Parent | Child | Sibling |
|---------|---------|------|--------|-------|---------|
| Husband |         | 581  |        |       |         |
| Wife    | 164     |      |        |       |         |
| Parent  |         |      |        | 336   |         |
| Child   |         |      | 436    |       |         |
| Sibling |         |      |        |       | 415     |





# Active Self-Exclusions (Locals)

#### **Breakdown by Gender**







# Active Self-Exclusions (Locals)

#### **Breakdown by Ethnicity**







## Active Self-Exclusions (Locals)

#### **Breakdown by Age**







# Active Self-Exclusions (Foreigners)

#### **Breakdown by Gender**







# Active Self-Exclusions (Foreigners)

#### **Breakdown by Age**







### Casino Visit Limit

(as at 31 March 2015)

- No. of persons notified: 3,332
  - ➤ No. of active Third-Party Visit Limit: 1,459
  - ➤ No. of cases not imposed with Visit Limit: 1,206
  - ➤ No. of cases still being processed: 667
- No. of active Voluntary Visit Limit: 769
- No. of active Family Visit Limit: 8





### Voluntary Visit Limit







### Voluntary Visit Limit







### Voluntary Visit Limit







### Third-Party Visit Limit









### Third-Party Visit Limit

#### **Ethnicity**







### Third-Party Visit Limit