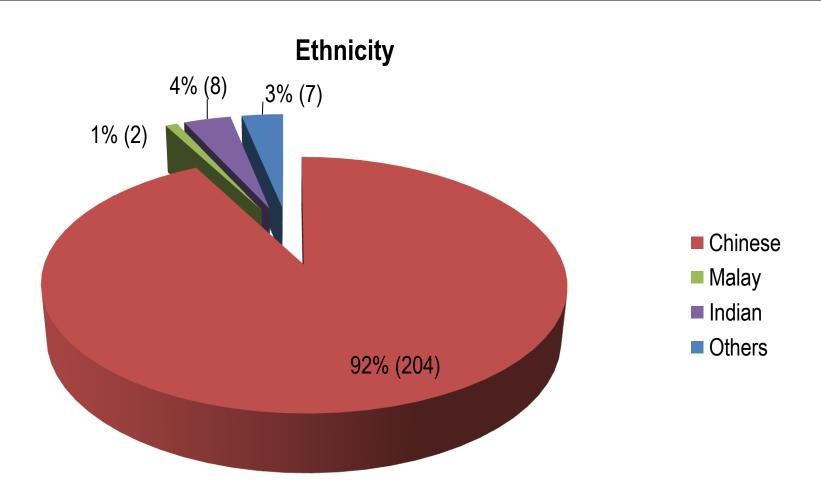

|       | 338     |





# Active Self-Exclusions (Locals)

#### **Breakdown by Gender**







## Active Self-Exclusions (Locals)

#### **Breakdown by Ethnicity**







## Active Self-Exclusions (Locals)

#### **Breakdown by Age**







# Active Self-Exclusions (Foreigners)

#### **Breakdown by Gender**







# Active Self-Exclusions (Foreigners)

#### **Breakdown by Age**







### Casino Visit Limit

(as at 30 November 2013)

- No. of persons notified: 1,382
  - ➤ No. of persons imposed with Third-Party Visit Limit: 354
  - > No. of persons not imposed with Visit Limit: 378
  - > No. of persons still being processed: 650
- No. of persons with Voluntary Visit Limit: 221
- No. of persons with Family Visit Limit: 0





### Voluntary Visit Limit







### Voluntary Visit Limit







### Voluntary Visit Limit







### Third-Party Visit Limit









### Third-Party Visit Limit

#### **Ethnicity**







### Third-Party Visit Limit