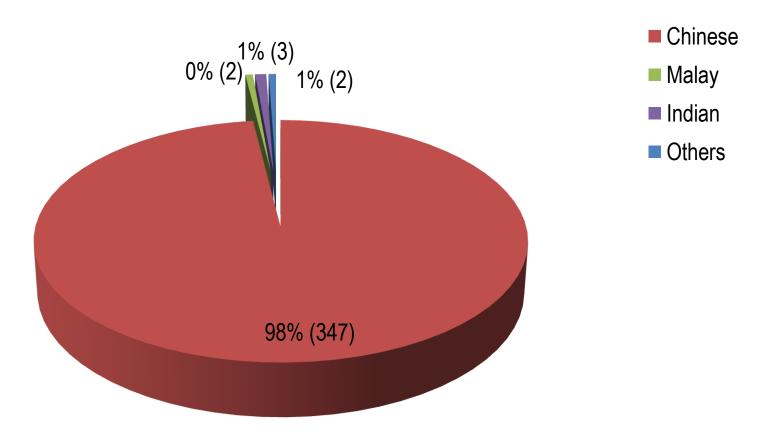

ns (Locals)

#### **Breakdown by Ethnicity**







## Active Self-Exclusions (Locals)

#### **Breakdown by Age**







# Active Self-Exclusions (Foreigners)

#### **Breakdown by Gender**







# Active Self-Exclusions (Foreigners)

#### **Breakdown by Age**







### Casino Visit Limit

(as at 30 November 2013)

- No. of persons notified: 1,382
  - ➤ No. of persons imposed with Third-Party Visit Limit: 354
  - > No. of persons not imposed with Visit Limit: 378
  - > No. of persons still being processed: 650
- No. of persons with Voluntary Visit Limit: 221
- No. of persons with Family Visit Limit: 0





### Voluntary Visit Limit







### Voluntary Visit Limit







### Voluntary Visit Limit







### Third-Party Visit Limit









### Third-Party Visit Limit

#### **Ethnicity**







### Third-Party Visit Limit