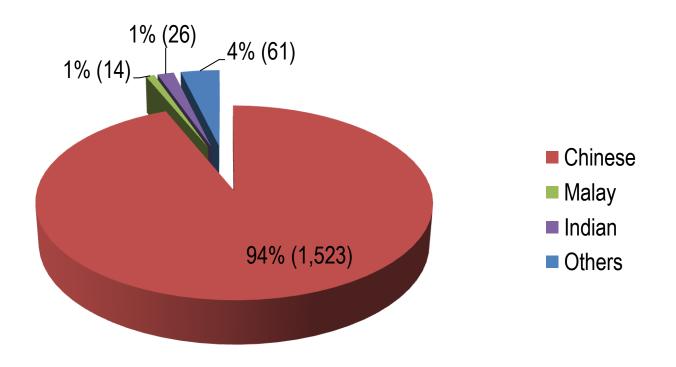

# Casino Exclusion & Visit Limit Statistics



### Casino Exclusions

(as at 30 November 2013)

- Total number of exclusions: 187,798
  - Family Exclusion Orders issued: 1,624
  - Self-Exclusion:
    - 139,966 active Self-Exclusions
      - Singaporeans & PRs: 12,385
      - Foreigners: 127,581
  - Third-Party Exclusions: 46,208





#### **Breakdown by Gender**







#### **Breakdown by Ethnicity of Respondents**







#### **Breakdown by Age of Respondents**









#### **APPLICANT**

|         | Husband | Wife | Parent | Child | Sibling |
|---------|---------|------|--------|-------|---------|
| Husband |         | 516  |        |       |         |
| Wife    | 129     |      |        |       |         |
| Parent  |         |      |        | 277   |         |
| Child   |         |      | 364    |       |         |
| Sibling |         |      |        |       | 338     |





# Active Self-Exclusions (Locals)

#### **Breakdown by Gender**







## Active Self-Exclusions (Locals)

#### **Breakdown by Ethnicity**







## Active Self-Exclusions (Locals)

#### **Breakdown by Age**







# Active Self-Exclusions (Foreigners)

#### **Breakdown by Gender**







# Active Self-Exclusions (Foreigners)