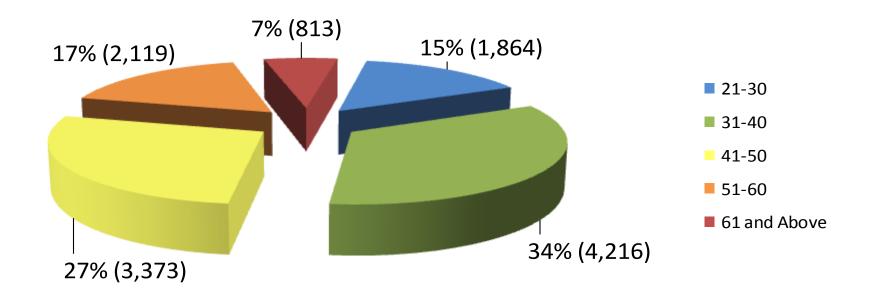

ird-Party Exclusions: 46,208





#### **Breakdown by Gender**







#### **Breakdown by Ethnicity of Respondents**







#### **Breakdown by Age of Respondents**









#### **APPLICANT**

|         | Husband | Wife | Parent | Child | Sibling |
|---------|---------|------|--------|-------|---------|
| Husband |         | 516  |        |       |         |
| Wife    | 129     |      |        |       |         |
| Parent  |         |      |        | 277   |         |
| Child   |         |      | 364    |       |         |
| Sibling |         |      |        |       | 338     |





# Active Self-Exclusions (Locals)

#### **Breakdown by Gender**







## Active Self-Exclusions (Locals)

#### **Breakdown by Ethnicity**







## Active Self-Exclusions (Locals)

#### **Breakdown by Age**







# Active Self-Exclusions (Foreigners)

#### **Breakdown by Gender**







# Active Self-Exclusions (Foreigners)

#### **Breakdown by Age**







### Casino Visit Limit

(as at 30 November 2013)

- No. of persons notified: 1,382
  - ➤ No. of persons imposed with Third-Party Visit Limit: 354
  - > No. of persons not imposed with Visit Limit: 378
  - > No. of persons still being processed: 650
- No. of persons with Voluntary Visit Limit: 221
- No. of persons with Family Visit Limit: 0





### Voluntary Visit Limit







### Voluntary Visit Limit







### Voluntary Visit Limit







### Third-Party Visit Limit









### Third-Party Visit Limit

#### **Ethnicity**







### Third-Party Visit Limit