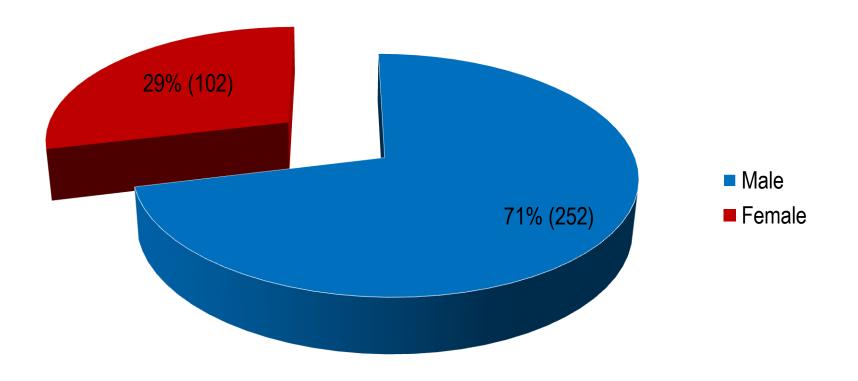

**Breakdown by Gender**







## Active Self-Exclusions (Locals)

#### **Breakdown by Ethnicity**







## Active Self-Exclusions (Locals)

#### **Breakdown by Age**







# Active Self-Exclusions (Foreigners)

#### **Breakdown by Gender**







# Active Self-Exclusions (Foreigners)

#### **Breakdown by Age**







### Casino Visit Limit

(as at 30 November 2013)

- No. of persons notified: 1,382
  - ➤ No. of persons imposed with Third-Party Visit Limit: 354
  - > No. of persons not imposed with Visit Limit: 378
  - > No. of persons still being processed: 650
- No. of persons with Voluntary Visit Limit: 221
- No. of persons with Family Visit Limit: 0





### Voluntary Visit Limit







### Voluntary Visit Limit







### Voluntary Visit Limit







### Third-Party Visit Limit









### Third-Party Visit Limit

#### **Ethnicity**







### Third-Party Visit Limit