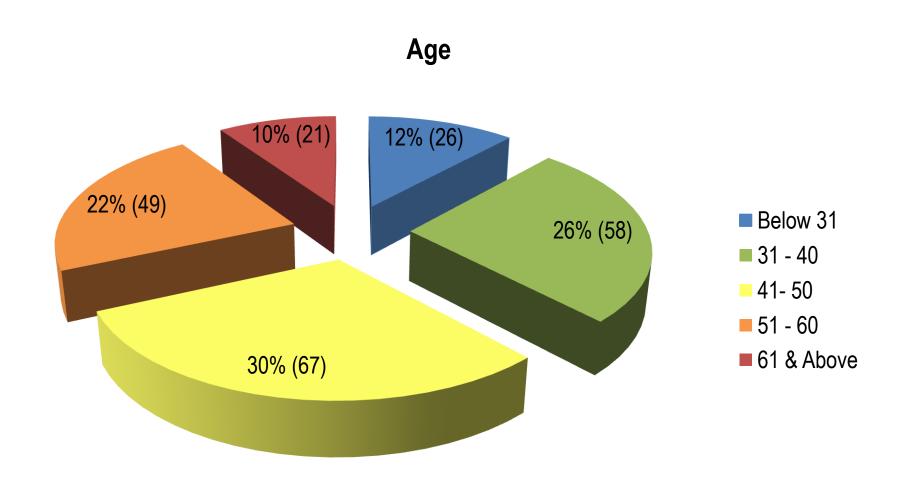

Active Self-Exclusions (Locals)

#### **Breakdown by Gender**







## Active Self-Exclusions (Locals)

#### **Breakdown by Ethnicity**







## Active Self-Exclusions (Locals)

#### **Breakdown by Age**







# Active Self-Exclusions (Foreigners)

#### **Breakdown by Gender**







# Active Self-Exclusions (Foreigners)

#### **Breakdown by Age**







### Casino Visit Limit

(as at 30 November 2013)

- No. of persons notified: 1,382
  - ➤ No. of persons imposed with Third-Party Visit Limit: 354
  - > No. of persons not imposed with Visit Limit: 378
  - > No. of persons still being processed: 650
- No. of persons with Voluntary Visit Limit: 221
- No. of persons with Family Visit Limit: 0





### Voluntary Visit Limit







### Voluntary Visit Limit







### Voluntary Visit Limit







### Third-Party Visit Limit









### Third-Party Visit Limit

#### **Ethnicity**







### Third-Party Visit Limit