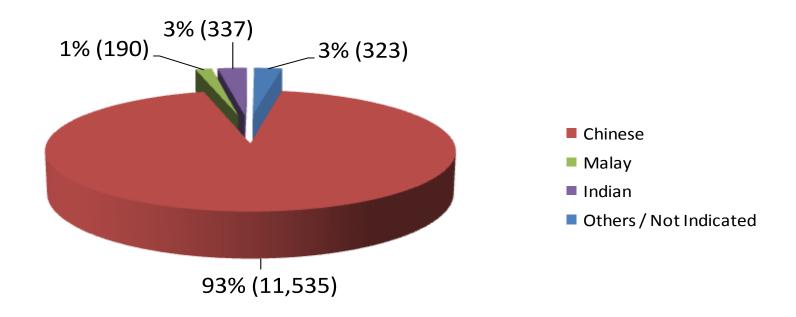

- Singaporeans & PRs: 12,385
      - Foreigners: 127,581
  - Third-Party Exclusions: 46,208





#### **Breakdown by Gender**







#### **Breakdown by Ethnicity of Respondents**







#### **Breakdown by Age of Respondents**









#### **APPLICANT**

|         | Husband | Wife | Parent | Child | Sibling |
|---------|---------|------|--------|-------|---------|
| Husband |         | 516  |        |       |         |
| Wife    | 129     |      |        |       |         |
| Parent  |         |      |        | 277   |         |
| Child   |         |      | 364    |       |         |
| Sibling |         |      |        |       | 338     |





# Active Self-Exclusions (Locals)

#### **Breakdown by Gender**







## Active Self-Exclusions (Locals)

#### **Breakdown by Ethnicity**







## Active Self-Exclusions (Locals)

#### **Breakdown by Age**







# Active Self-Exclusions (Foreigners)

#### **Breakdown by Gender**







# Active Self-Exclusions (Foreigners)

#### **Breakdown by Age**







### Casino Visit Limit

(as at 30 November 2013)

- No. of persons notified: 1,382
  - ➤ No. of persons imposed with Third-Party Visit Limit: 354
  - > No. of persons not imposed with Visit Limit: 378
  - > No. of persons still being processed: 650
- No. of persons with Voluntary Visit Limit: 221
- No. of persons with Family Visit Limit: 0





### Voluntary Visit Limit







### Voluntary Visit Limit







### Voluntary Visit Limit







### Third-Party Visit Limit









### Third-Party Visit Limit

#### **Ethnicity**







### Third-Party Visit Limit