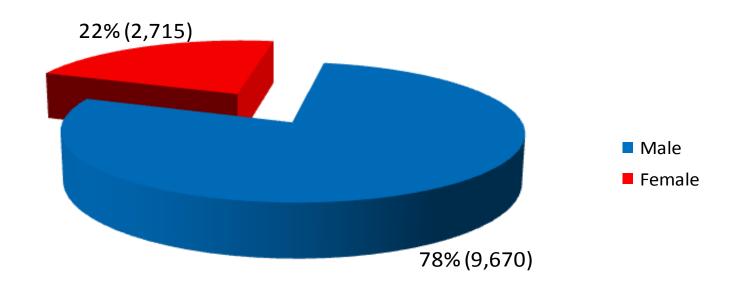

ers issued: 1,624
  - Self-Exclusion:
    - 139,966 active Self-Exclusions
      - Singaporeans & PRs: 12,385
      - Foreigners: 127,581
  - Third-Party Exclusions: 46,208





#### **Breakdown by Gender**







#### **Breakdown by Ethnicity of Respondents**







#### **Breakdown by Age of Respondents**









#### **APPLICANT**

|         | Husband | Wife | Parent | Child | Sibling |
|---------|---------|------|--------|-------|---------|
| Husband |         | 516  |        |       |         |
| Wife    | 129     |      |        |       |         |
| Parent  |         |      |        | 277   |         |
| Child   |         |      | 364    |       |         |
| Sibling |         |      |        |       | 338     |





# Active Self-Exclusions (Locals)

#### **Breakdown by Gender**







## Active Self-Exclusions (Locals)

#### **Breakdown by Ethnicity**







## Active Self-Exclusions (Locals)

#### **Breakdown by Age**







# Active Self-Exclusions (Foreigners)

#### **Breakdown by Gender**







# Active Self-Exclusions (Foreigners)

#### **Breakdown by Age**







### Casino Visit Limit

(as at 30 November 2013)

- No. of persons notified: 1,382
  - ➤ No. of persons imposed with Third-Party Visit Limit: 354
  - > No. of persons not imposed with Visit Limit: 378
  - > No. of persons still being processed: 650
- No. of persons with Voluntary Visit Limit: 221
- No. of persons with Family Visit Limit: 0





### Voluntary Visit Limit







### Voluntary Visit Limit







### Voluntary Visit Limit







### Third-Party Visit Limit









### Third-Party Visi