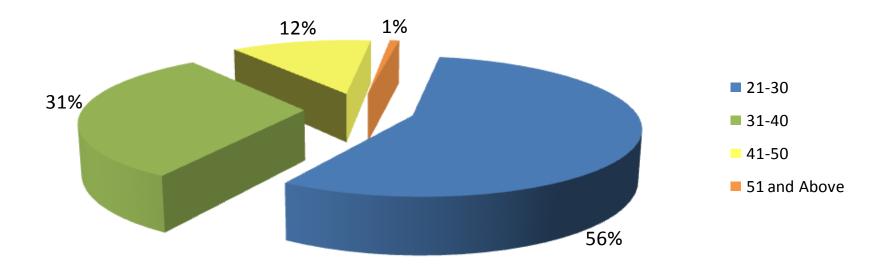

of Respondents**









#### **APPLICANT**

|         | Husband | Wife | Parent | Child | Sibling |
|---------|---------|------|--------|-------|---------|
| Husband |         | 516  |        |       |         |
| Wife    | 129     |      |        |       |         |
| Parent  |         |      |        | 277   |         |
| Child   |         |      | 364    |       |         |
| Sibling |         |      |        |       | 338     |





# Active Self-Exclusions (Locals)

#### **Breakdown by Gender**







## Active Self-Exclusions (Locals)

#### **Breakdown by Ethnicity**







## Active Self-Exclusions (Locals)

#### **Breakdown by Age**







# Active Self-Exclusions (Foreigners)

#### **Breakdown by Gender**







# Active Self-Exclusions (Foreigners)

#### **Breakdown by Age**







### Casino Visit Limit

(as at 30 November 2013)

- No. of persons notified: 1,382
  - ➤ No. of persons imposed with Third-Party Visit Limit: 354
  - > No. of persons not imposed with Visit Limit: 378
  - > No. of persons still being processed: 650
- No. of persons with Voluntary Visit Limit: 221
- No. of persons with Family Visit Limit: 0





### Voluntary Visit Limit







### Voluntary Visit Limit







### Voluntary Visit Limit







### Third-Party Visit Limit









### Third-Party Visit Limit

#### **Ethnicity**







### Third-Party Visit Limit