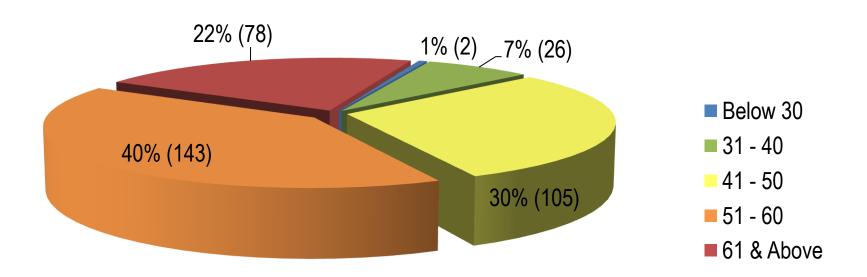

icity**







## Active Self-Exclusions (Locals)

#### **Breakdown by Age**







# Active Self-Exclusions (Foreigners)

#### **Breakdown by Gender**







# Active Self-Exclusions (Foreigners)

#### **Breakdown by Age**







### Casino Visit Limit

(as at 30 November 2013)

- No. of persons notified: 1,382
  - ➤ No. of persons imposed with Third-Party Visit Limit: 354
  - > No. of persons not imposed with Visit Limit: 378
  - > No. of persons still being processed: 650
- No. of persons with Voluntary Visit Limit: 221
- No. of persons with Family Visit Limit: 0





### Voluntary Visit Limit







### Voluntary Visit Limit







### Voluntary Visit Limit







### Third-Party Visit Limit









### Third-Party Visit Limit

#### **Ethnicity**







### Third-Party Visit Limit