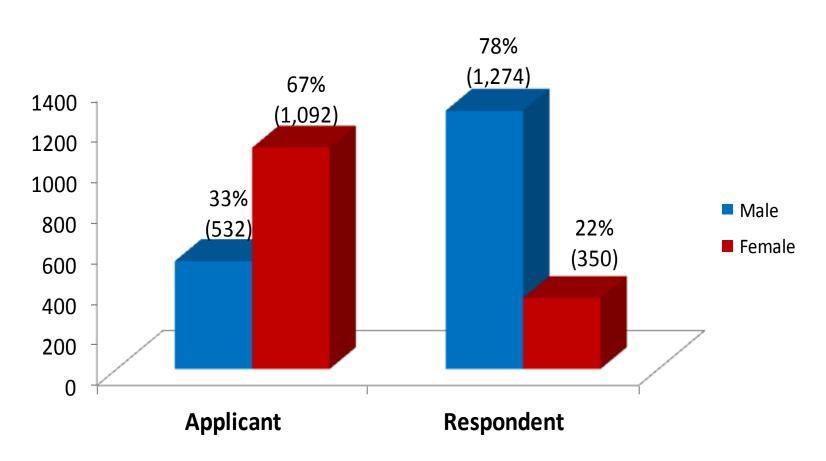

# Casino Exclusion & Visit Limit Statistics



### Casino Exclusions

(as at 30 November 2013)

- Total number of exclusions: 187,798
  - Family Exclusion Orders issued: 1,624
  - Self-Exclusion:
    - 139,966 active Self-Exclusions
      - Singaporeans & PRs: 12,385
      - Foreigners: 127,581
  - Third-Party Exclusions: 46,208





#### **Breakdown by Gender**







#### **Breakdown by Ethnicity of Respondents**







#### **Breakdown by Age of Respondents**









#### **APPLICANT**

|         | Husband | Wife | Parent | Child | Sibling |
|---------|---------|------|--------|-------|---------|
| Husband |         | 516  |        |       |         |
| Wife    | 129     |      |        |       |         |
| Parent  |         |      |        | 277   |         |
| Child   |         |      | 364    |       |         |
| Sibling |         |      |        |       | 338     |





# Active Self-Exclusions (Locals)

#### **Breakdown by Gender**







## Active Self-Exclusions (Locals)

#### **Breakdown by Ethnicity**







## Active Self-Exclusions (Locals)

#### **Breakdown by Age**







# Active Self-Exclusions (Foreigners)

#### **Breakdown by