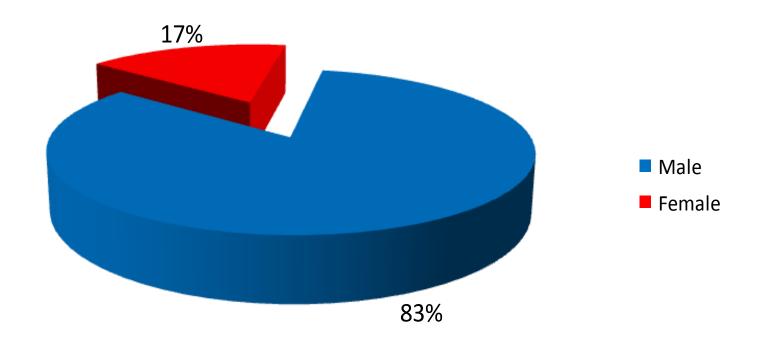

**Breakdown by Ethnicity of Respondents**







#### **Breakdown by Age of Respondents**









#### **APPLICANT**

|         | Husband | Wife | Parent | Child | Sibling |
|---------|---------|------|--------|-------|---------|
| Husband |         | 516  |        |       |         |
| Wife    | 129     |      |        |       |         |
| Parent  |         |      |        | 277   |         |
| Child   |         |      | 364    |       |         |
| Sibling |         |      |        |       | 338     |





# Active Self-Exclusions (Locals)

#### **Breakdown by Gender**







## Active Self-Exclusions (Locals)

#### **Breakdown by Ethnicity**







## Active Self-Exclusions (Locals)

#### **Breakdown by Age**







# Active Self-Exclusions (Foreigners)

#### **Breakdown by Gender**







# Active Self-Exclusions (Foreigners)

#### **Breakdown by Age**







### Casino Visit Limit

(as at 30 November 2013)

- No. of persons notified: 1,382
  - ➤ No. of persons imposed with Third-Party Visit Limit: 354
  - > No. of persons not imposed with Visit Limit: 378
  - > No. of persons still being processed: 650
- No. of persons with Voluntary Visit Limit: 221
- No. of persons with Family Visit Limit: 0





### Voluntary Visit Limit







### Voluntary Visit Limit







### Voluntary Visit Limit







### Third-Party Visit Limit









### Third-Party Visit Limit

#### **Ethnicity**







### Third-Party Visit Limit