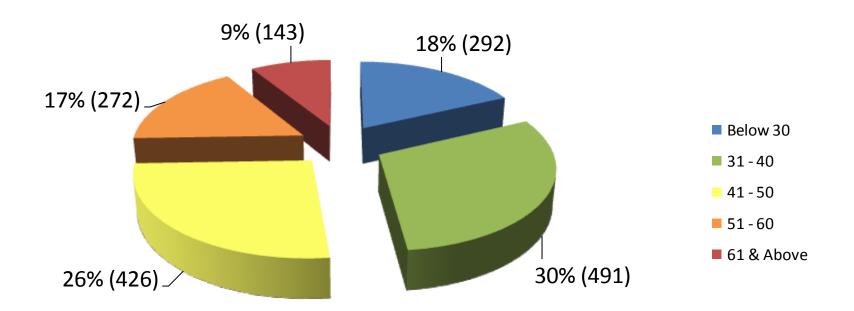

# Casino Exclusion & Visit Limit Statistics



### Casino Exclusions

(as at 30 November 2013)

- Total number of exclusions: 187,798
  - Family Exclusion Orders issued: 1,624
  - Self-Exclusion:
    - 139,966 active Self-Exclusions
      - Singaporeans & PRs: 12,385
      - Foreigners: 127,581
  - Third-Party Exclusions: 46,208





#### **Breakdown by Gender**







#### **Breakdown by Ethnicity of Respondents**







#### **Breakdown by Age of Respondents**









#### **APPLICANT**

|         | Husband | Wife | Parent | Child | Sibling |
|---------|---------|------|--------|-------|---------|
| Husband |         | 516  |        |       |         |
| Wife    | 129     |      |        |       |         |
| Parent  |         |      |        | 277   |         |
| Child   |         |      | 364    |       |         |
| Sibling |         |      |        |       | 338     |





# Active Self-Exclusions (Locals)

#### **Breakdown by Gender**







## Active Self-Exclusions (Locals)

#### **Breakdown by Ethnicity**







## Active Self-Exclusions (Locals)

#### **Breakdown by Age**







# Active Self-Exclusions (Foreigners)

#### **Breakdown by Gender**







# Active Self-Exclusions (Foreigners)

#### **Breakdown by Age**







### Casino Vi