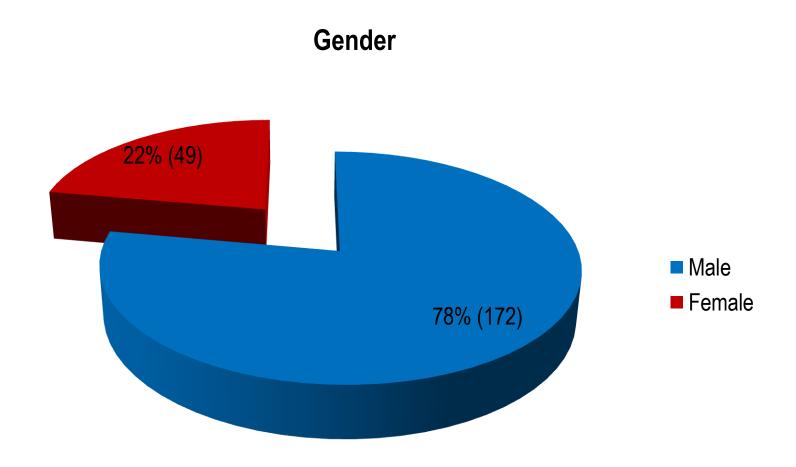

|
| Sibling |         |      |        |       | 338     |





# Active Self-Exclusions (Locals)

#### **Breakdown by Gender**







## Active Self-Exclusions (Locals)

#### **Breakdown by Ethnicity**







## Active Self-Exclusions (Locals)

#### **Breakdown by Age**







# Active Self-Exclusions (Foreigners)

#### **Breakdown by Gender**







# Active Self-Exclusions (Foreigners)

#### **Breakdown by Age**







### Casino Visit Limit

(as at 30 November 2013)

- No. of persons notified: 1,382
  - ➤ No. of persons imposed with Third-Party Visit Limit: 354
  - > No. of persons not imposed with Visit Limit: 378
  - > No. of persons still being processed: 650
- No. of persons with Voluntary Visit Limit: 221
- No. of persons with Family Visit Limit: 0





### Voluntary Visit Limit







### Voluntary Visit Limit







### Voluntary Visit Limit







### Third-Party Visit Limit









### Third-Party Visit Limit

#### **Ethnicity**







### Third-Party Visit Limit