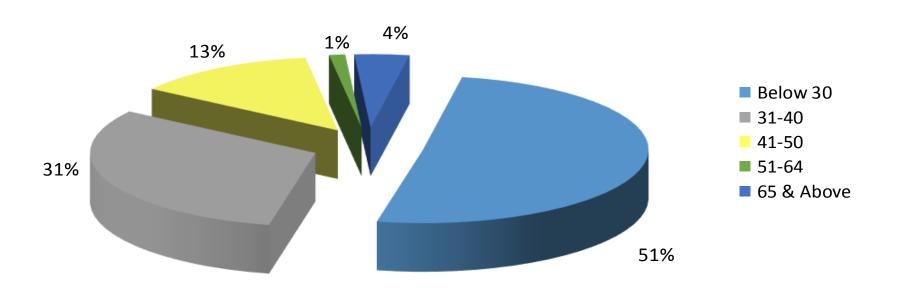

| Husband | Wife | Parent | Child | Sibling |
|---------|---------|------|--------|-------|---------|
| Husband |         | 612  |        |       |         |
| Wife    | 173     |      |        |       |         |
| Parent  |         |      |        | 356   |         |
| Child   |         |      | 471    |       |         |
| Sibling |         |      |        |       | 433     |





# Active Self-Exclusions (Singapore Citizens & PRs)

#### **Breakdown by Gender**







# Active Self-Exclusions (Singapore Citizens & PRs)

#### **Breakdown by Ethnicity**







# Active Self-Exclusions (Singapore Citizens & PRs)

#### **Breakdown by Age**







# Active Self-Exclusions (Foreigners)

#### **Breakdown by Gender**







# Active Self-Exclusions (Foreigners)

#### **Breakdown by Age**







### Casino Visit Limit

(as at 30 September 2015)

- No. of notification letters sent: 3,966
  - ➤ No. of active Third-Party Visit Limits: 1,809
  - ➤ No. of cases not imposed with Visit Limits: 1,593
  - ➤ No. of cases still being processed: 564
- No. of active Voluntary Visit Limits: 983
- No. of active Family Visit Limits: 9





## Voluntary Visit Limit







## Voluntary Visit Limit







## Voluntary Visit Limit







## Third-Party Visit Limit







## Third-Party Visit Limit

#### **Ethnicity**







## Third-Party Visit Limit