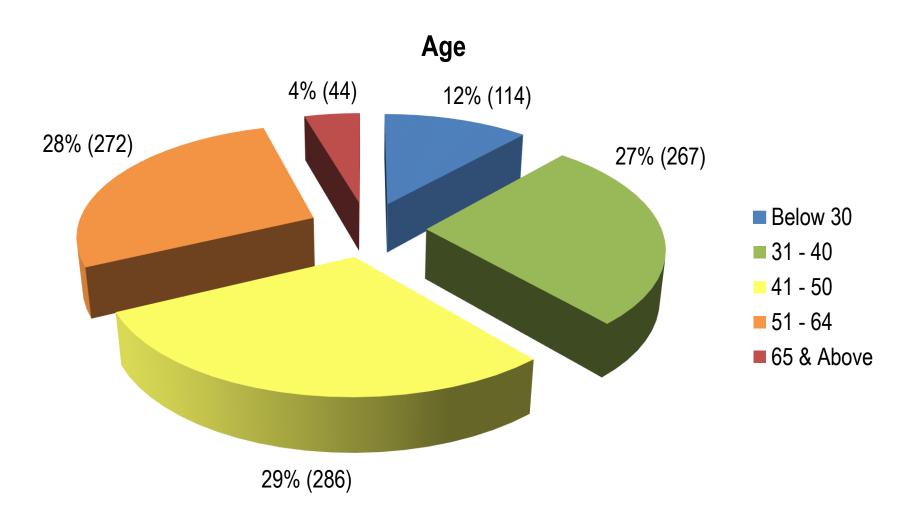

izens & PRs)

#### **Breakdown by Gender**







# Active Self-Exclusions (Singapore Citizens & PRs)

#### **Breakdown by Ethnicity**







# Active Self-Exclusions (Singapore Citizens & PRs)

#### **Breakdown by Age**







# Active Self-Exclusions (Foreigners)

#### **Breakdown by Gender**







# Active Self-Exclusions (Foreigners)

#### **Breakdown by Age**







### Casino Visit Limit

(as at 30 September 2015)

- No. of notification letters sent: 3,966
  - ➤ No. of active Third-Party Visit Limits: 1,809
  - ➤ No. of cases not imposed with Visit Limits: 1,593
  - ➤ No. of cases still being processed: 564
- No. of active Voluntary Visit Limits: 983
- No. of active Family Visit Limits: 9





## Voluntary Visit Limit







## Voluntary Visit Limit







## Voluntary Visit Limit







## Third-Party Visit Limit







## Third-Party Visit Limit

#### **Ethnicity**







## Third-Party Visit Limit