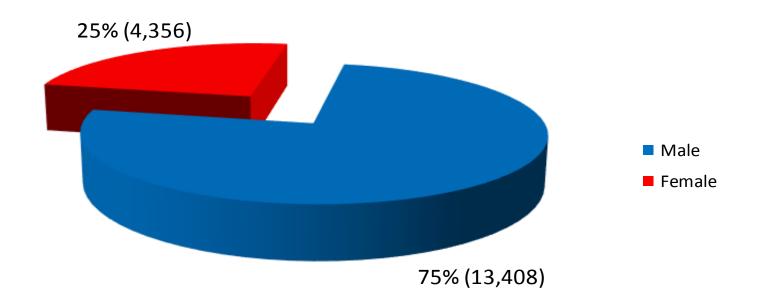

n Orders: 2,045
- Self-Exclusion:
  - ➤ 223,020 active Self-Exclusions
    - ➤ Singaporeans & PRs: 17,764 Foreigners: 205,256
- Automatic Exclusions: 47,469





#### **Breakdown by Gender**







#### **Breakdown by Ethnicity of Respondents**







#### **Breakdown by Age of Respondents**







#### **APPLICANT**

|         | Husband | Wife | Parent | Child | Sibling |
|---------|---------|------|--------|-------|---------|
| Husband |         | 612  |        |       |         |
| Wife    | 173     |      |        |       |         |
| Parent  |         |      |        | 356   |         |
| Child   |         |      | 471    |       |         |
| Sibling |         |      |        |       | 433     |





# Active Self-Exclusions (Singapore Citizens & PRs)

#### **Breakdown by Gender**







# Active Self-Exclusions (Singapore Citizens & PRs)

#### **Breakdown by Ethnicity**







# Active Self-Exclusions (Singapore Citizens & PRs)

#### **Breakdown by Age**







# Active Self-Exclusions (Foreigners)

#### **Breakdown by Gender**







# Active Self-Exclusions (Foreigners)

#### **Breakdown by Age**







### Casino Visit Limit

(as at 30 September 2015)

- No. of notification letters sent: 3,966
  - ➤ No. of active Third-Party Visit Limits: 1,809
  - ➤ No. of cases not imposed with Visit Limits: 1,593
  - ➤ No. of cases still being processed: 564
- No. of active Voluntary Visit Limits: 983
- No. of active Family Visit Limits: 9





## Voluntary Visit Limit







## Voluntary Visit Limit







## Voluntary Visit Limit







## Third-Party Visit Limit







## T