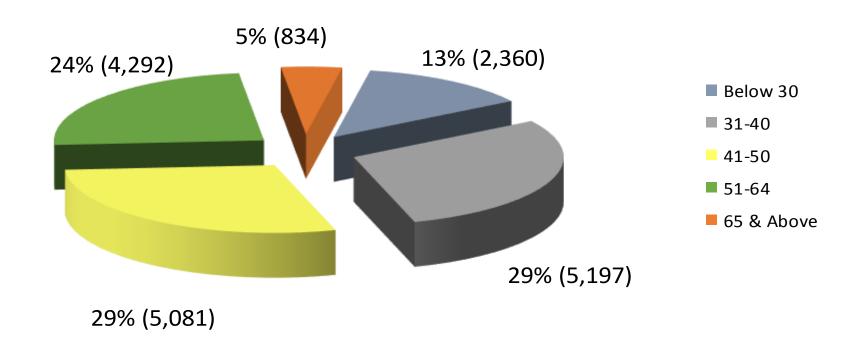

by Gender**







#### **Breakdown by Ethnicity of Respondents**







#### **Breakdown by Age of Respondents**







#### **APPLICANT**

|         | Husband | Wife | Parent | Child | Sibling |
|---------|---------|------|--------|-------|---------|
| Husband |         | 612  |        |       |         |
| Wife    | 173     |      |        |       |         |
| Parent  |         |      |        | 356   |         |
| Child   |         |      | 471    |       |         |
| Sibling |         |      |        |       | 433     |





# Active Self-Exclusions (Singapore Citizens & PRs)

#### **Breakdown by Gender**







# Active Self-Exclusions (Singapore Citizens & PRs)

#### **Breakdown by Ethnicity**







# Active Self-Exclusions (Singapore Citizens & PRs)

#### **Breakdown by Age**







# Active Self-Exclusions (Foreigners)

#### **Breakdown by Gender**







# Active Self-Exclusions (Foreigners)

#### **Breakdown by Age**







### Casino Visit Limit

(as at 30 September 2015)

- No. of notification letters sent: 3,966
  - ➤ No. of active Third-Party Visit Limits: 1,809
  - ➤ No. of cases not imposed with Visit Limits: 1,593
  - ➤ No. of cases still being processed: 564
- No. of active Voluntary Visit Limits: 983
- No. of active Family Visit Limits: 9





## Voluntary Visit Limit







## Voluntary Visit Limit







## Voluntary Visit Limit







## Third-Party Visit Limit







## Third-Party Visit Limit

#### **Ethnicity**







## Third-Party Visit Limit