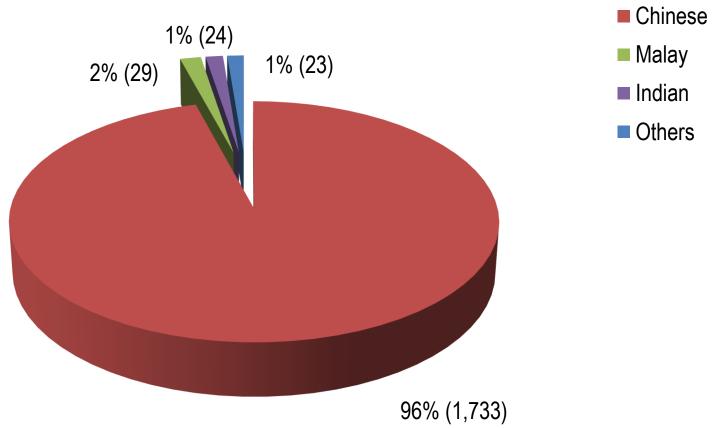

tizens & PRs)

#### **Breakdown by Ethnicity**







# Active Self-Exclusions (Singapore Citizens & PRs)

#### **Breakdown by Age**







# Active Self-Exclusions (Foreigners)

#### **Breakdown by Gender**







# Active Self-Exclusions (Foreigners)

#### **Breakdown by Age**







### Casino Visit Limit

(as at 30 September 2015)

- No. of notification letters sent: 3,966
  - ➤ No. of active Third-Party Visit Limits: 1,809
  - ➤ No. of cases not imposed with Visit Limits: 1,593
  - ➤ No. of cases still being processed: 564
- No. of active Voluntary Visit Limits: 983
- No. of active Family Visit Limits: 9





## Voluntary Visit Limit







## Voluntary Visit Limit







## Voluntary Visit Limit







## Third-Party Visit Limit







## Third-Party Visit Limit

#### **Ethnicity**







## Third-Party Visit Limit