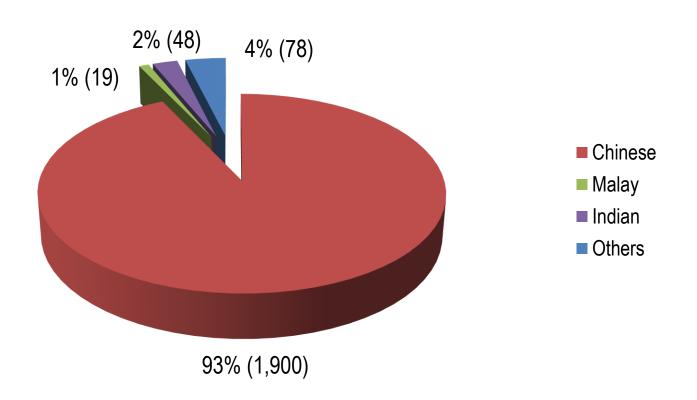

# Casino Exclusion & Visit Limit Statistics



### Casino Exclusions

(as at 30 September 2015)

Total number of active exclusions: 272,534

- Family Exclusion Orders: 2,045
- Self-Exclusion:
  - ➤ 223,020 active Self-Exclusions
    - ➤ Singaporeans & PRs: 17,764 Foreigners: 205,256
- Automatic Exclusions: 47,469





#### **Breakdown by Gender**







#### **Breakdown by Ethnicity of Respondents**







#### **Breakdown by Age of Respondents**







#### **APPLICANT**

|         | Husband | Wife | Parent | Child | Sibling |
|---------|---------|------|--------|-------|---------|
| Husband |         | 612  |        |       |         |
| Wife    | 173     |      |        |       |         |
| Parent  |         |      |        | 356   |         |
| Child   |         |      | 471    |       |         |
| Sibling |         |      |        |       | 433     |





# Active Self-Exclusions (Singapore Citizens & PRs)

#### **Breakdown by Gender**







# Active Self-Exclusions (Singapore Citizens & PRs)

#### **Breakdown by Ethnicity**







# Active Self-Exclusions (Singapore Citizens & PRs)

#### **Breakdown by Age**







# Active Self-Exclusions (Foreigners)

#### **Breakdown by Gen