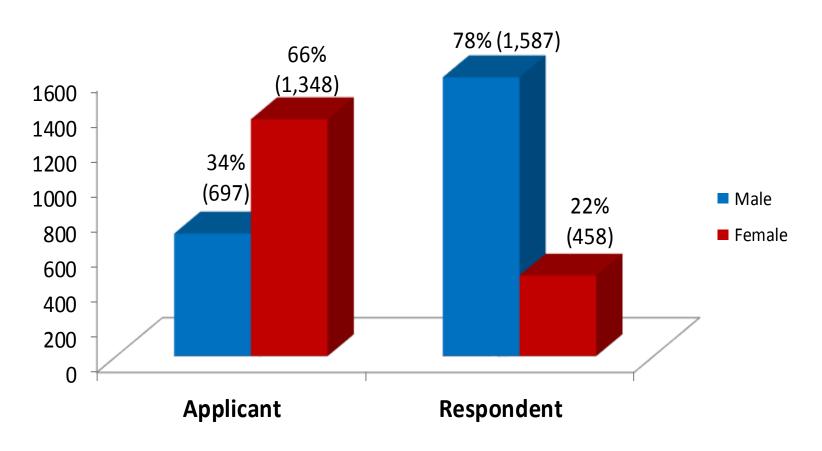

#### **Breakdown by Gender**

#### **APPLICANT**

|         | Husband | Wife | Parent | Child | Sibling |
|---------|---------|------|--------|-------|---------|
| Husband |         | 612  |        |       |         |
| Wife    | 173     |      |        |       |         |
| Parent  |         |      |        | 356   |         |
| Child   |         |      | 471    |       |         |
| Sibling |         |      |        |       | 433     |