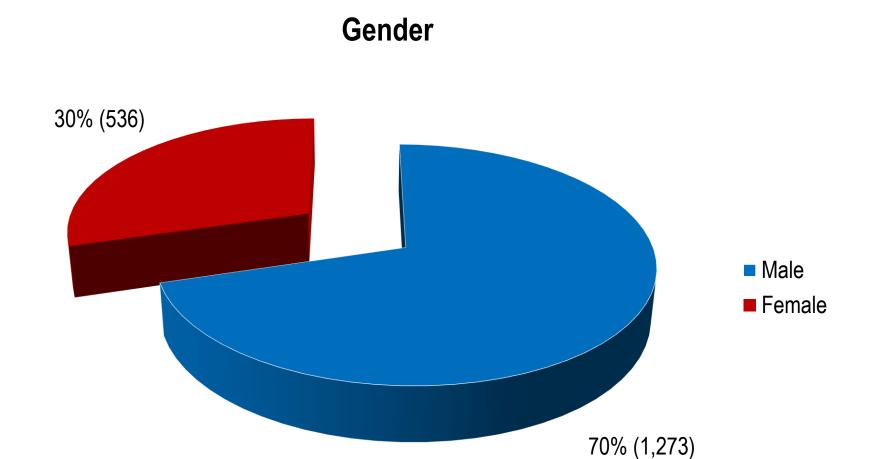

Gender**







# Active Self-Exclusions (Singapore Citizens & PRs)

#### **Breakdown by Ethnicity**







# Active Self-Exclusions (Singapore Citizens & PRs)

#### **Breakdown by Age**







# Active Self-Exclusions (Foreigners)

#### **Breakdown by Gender**







# Active Self-Exclusions (Foreigners)

#### **Breakdown by Age**







### Casino Visit Limit

(as at 30 September 2015)

- No. of notification letters sent: 3,966
  - ➤ No. of active Third-Party Visit Limits: 1,809
  - ➤ No. of cases not imposed with Visit Limits: 1,593
  - ➤ No. of cases still being processed: 564
- No. of active Voluntary Visit Limits: 983
- No. of active Family Visit Limits: 9





## Voluntary Visit Limit







## Voluntary Visit Limit







## Voluntary Visit Limit







## Third-Party Visit Limit







## Third-Party Visit Limit

#### **Ethnicity**







## Third-Party Visit Limit