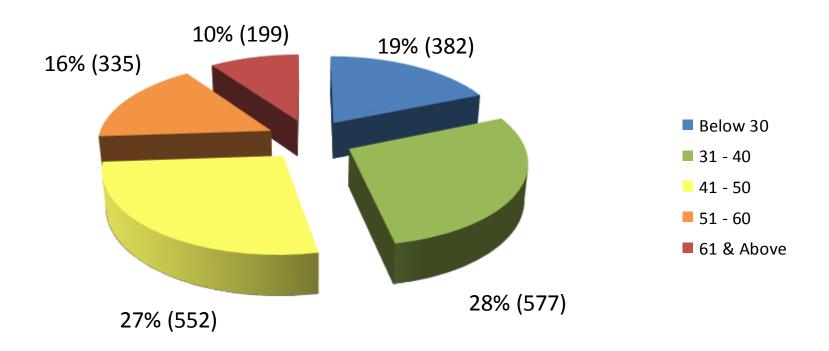

# Casino Exclusion & Visit Limit Statistics



### Casino Exclusions

(as at 30 September 2015)

Total number of active exclusions: 272,534

- Family Exclusion Orders: 2,045
- Self-Exclusion:
  - ➤ 223,020 active Self-Exclusions
    - ➤ Singaporeans & PRs: 17,764 Foreigners: 205,256
- Automatic Exclusions: 47,469





#### **Breakdown by Gender**







#### **Breakdown by Ethnicity of Respondents**







#### **Breakdown by Age of Respondents**







#### **APPLICANT**

|         | Husband | Wife | Parent | Child | Sibling |
|---------|---------|------|--------|-------|---------|
| Husband |         | 612  |        |       |         |
| Wife    | 173     |      |        |       |         |
| Parent  |         |      |        | 356   |         |
| Child   |         |      | 471    |       |         |
| Sibling |         |      |        |       | 433     |





# Active Self-Exclusions (Singapore Citizens & PRs)

#### **Breakdown by Gender**







# Active Self-Exclusions (Singapore Citizens & PRs)

#### **Breakdown by Ethnicity**







# Active Self-Exclusions (Singapore Citizens & PRs)

#### **Breakdown by Age**







# Active Self-Exclusions (Foreigners)

#### **Breakdown by Gender**







# Active Self-Exclusions (Foreigner