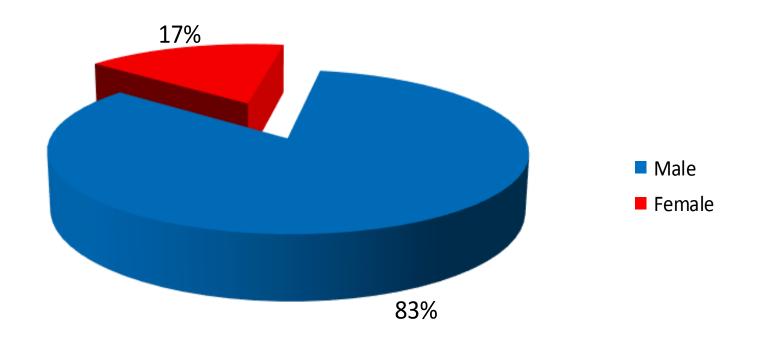

### **Breakdown by Age of Respondents**







#### **APPLICANT**

|         | Husband | Wife | Parent | Child | Sibling |
|---------|---------|------|--------|-------|---------|
| Husband |         | 612  |        |       |         |
| Wife    | 173     |      |        |       |         |
| Parent  |         |      |        | 356   |         |
| Child   |         |      | 471    |       |         |
| Sibling |         |      |        |       | 433     |





# Active Self-Exclusions (Singapore Citizens & PRs)

#### **Breakdown by Gender**







# Active Self-Exclusions (Singapore Citizens & PRs)

#### **Breakdown by Ethnicity**







# Active Self-Exclusions (Singapore Citizens & PRs)

#### **Breakdown by Age**







# Active Self-Exclusions (Foreigners)

#### **Breakdown by Gender**







# Active Self-Exclusions (Foreigners)

#### **Breakdown by Age**







### Casino Visit Limit

(as at 30 September 2015)

- No. of notification letters sent: 3,966
  - ➤ No. of active Third-Party Visit Limits: 1,809
  - ➤ No. of cases not imposed with Visit Limits: 1,593
  - ➤ No. of cases still being processed: 564
- No. of active Voluntary Visit Limits: 983
- No. of active Family Visit Limits: 9





## Voluntary Visit Limit







## Voluntary Visit Limit







## Voluntary Visit Limit







## Third-Party Visit Limit







## Third-Party Visit Limit

#### **Ethnicity**







## Third-Party Visit Limit