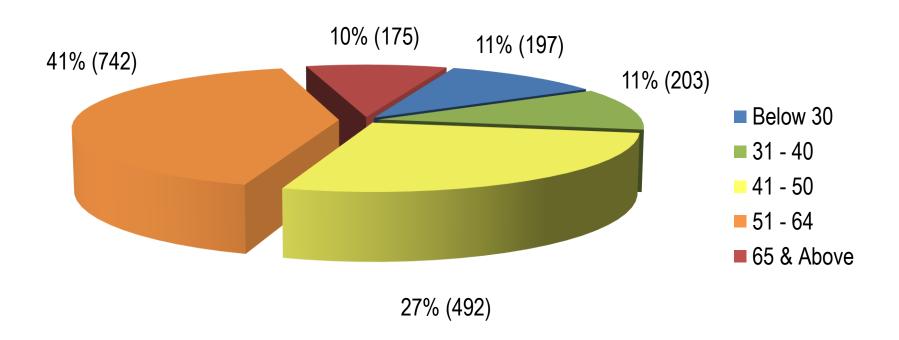

thnicity**







# Active Self-Exclusions (Singapore Citizens & PRs)

#### **Breakdown by Age**







# Active Self-Exclusions (Foreigners)

#### **Breakdown by Gender**







# Active Self-Exclusions (Foreigners)

#### **Breakdown by Age**







### Casino Visit Limit

(as at 30 September 2015)

- No. of notification letters sent: 3,966
  - ➤ No. of active Third-Party Visit Limits: 1,809
  - ➤ No. of cases not imposed with Visit Limits: 1,593
  - ➤ No. of cases still being processed: 564
- No. of active Voluntary Visit Limits: 983
- No. of active Family Visit Limits: 9





## Voluntary Visit Limit







## Voluntary Visit Limit







## Voluntary Visit Limit







## Third-Party Visit Limit







## Third-Party Visit Limit

#### **Ethnicity**







## Third-Party Visit Limit