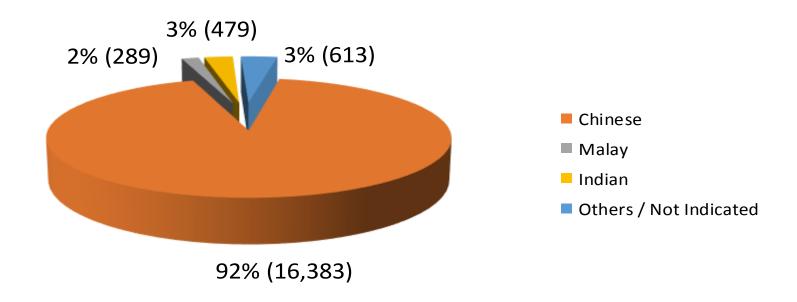

& PRs: 17,764 Foreigners: 205,256
- Automatic Exclusions: 47,469





#### **Breakdown by Gender**







#### **Breakdown by Ethnicity of Respondents**







#### **Breakdown by Age of Respondents**







#### **APPLICANT**

|         | Husband | Wife | Parent | Child | Sibling |
|---------|---------|------|--------|-------|---------|
| Husband |         | 612  |        |       |         |
| Wife    | 173     |      |        |       |         |
| Parent  |         |      |        | 356   |         |
| Child   |         |      | 471    |       |         |
| Sibling |         |      |        |       | 433     |





# Active Self-Exclusions (Singapore Citizens & PRs)

#### **Breakdown by Gender**







# Active Self-Exclusions (Singapore Citizens & PRs)

#### **Breakdown by Ethnicity**







# Active Self-Exclusions (Singapore Citizens & PRs)

#### **Breakdown by Age**







# Active Self-Exclusions (Foreigners)

#### **Breakdown by Gender**







# Active Self-Exclusions (Foreigners)

#### **Breakdown by Age**







### Casino Visit Limit

(as at 30 September 2015)

- No. of notification letters sent: 3,966
  - ➤ No. of active Third-Party Visit Limits: 1,809
  - ➤ No. of cases not imposed with Visit Limits: 1,593
  - ➤ No. of cases still being processed: 564
- No. of active Voluntary Visit Limits: 983
- No. of active Family Visit Limits: 9





## Voluntary Visit Limit







## Voluntary Visit Limit







## Voluntary Visit Limit







## Third-Party Visit Limit







## Third-Party Visit Limit

#### **Ethnicity**







## Third-Party Visit Limit