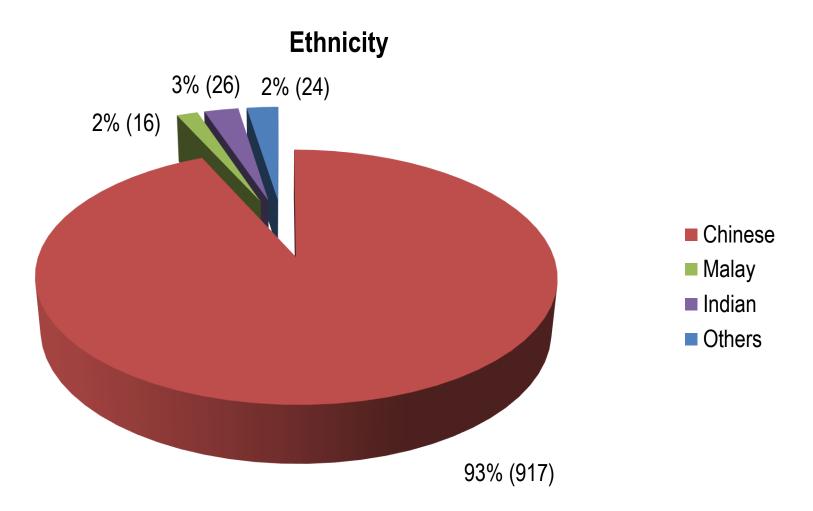

e Self-Exclusions (Singapore Citizens & PRs)

#### **Breakdown by Gender**







# Active Self-Exclusions (Singapore Citizens & PRs)

#### **Breakdown by Ethnicity**







# Active Self-Exclusions (Singapore Citizens & PRs)

#### **Breakdown by Age**







# Active Self-Exclusions (Foreigners)

#### **Breakdown by Gender**







# Active Self-Exclusions (Foreigners)

#### **Breakdown by Age**







### Casino Visit Limit

(as at 30 September 2015)

- No. of notification letters sent: 3,966
  - ➤ No. of active Third-Party Visit Limits: 1,809
  - ➤ No. of cases not imposed with Visit Limits: 1,593
  - ➤ No. of cases still being processed: 564
- No. of active Voluntary Visit Limits: 983
- No. of active Family Visit Limits: 9





## Voluntary Visit Limit







## Voluntary Visit Limit







## Voluntary Visit Limit







## Third-Party Visit Limit







## Third-Party Visit Limit

#### **Ethnicity**







## Third-Party Visit Limit