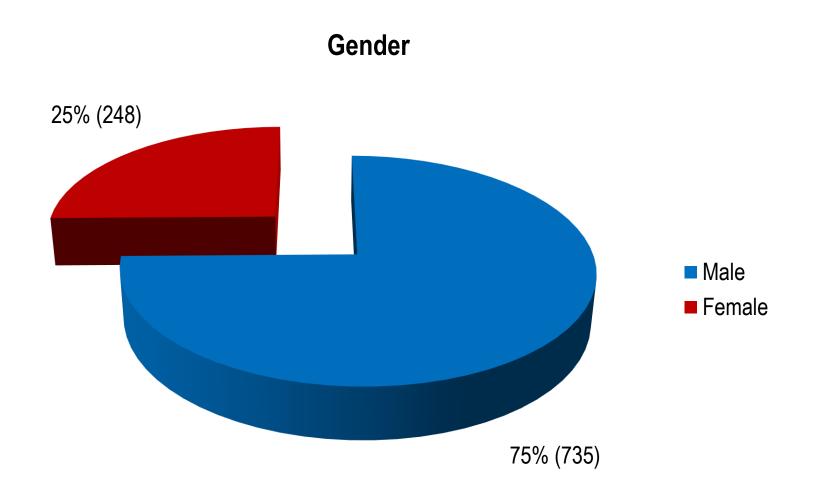

|       | 433     |





# Active Self-Exclusions (Singapore Citizens & PRs)

#### **Breakdown by Gender**







# Active Self-Exclusions (Singapore Citizens & PRs)

#### **Breakdown by Ethnicity**







# Active Self-Exclusions (Singapore Citizens & PRs)

#### **Breakdown by Age**







# Active Self-Exclusions (Foreigners)

#### **Breakdown by Gender**







# Active Self-Exclusions (Foreigners)

#### **Breakdown by Age**







### Casino Visit Limit

(as at 30 September 2015)

- No. of notification letters sent: 3,966
  - ➤ No. of active Third-Party Visit Limits: 1,809
  - ➤ No. of cases not imposed with Visit Limits: 1,593
  - ➤ No. of cases still being processed: 564
- No. of active Voluntary Visit Limits: 983
- No. of active Family Visit Limits: 9





## Voluntary Visit Limit







## Voluntary Visit Limit







## Voluntary Visit Limit







## Third-Party Visit Limit







## Third-Party Visit Limit

#### **Ethnicity**







## Third-Party Visit Limit