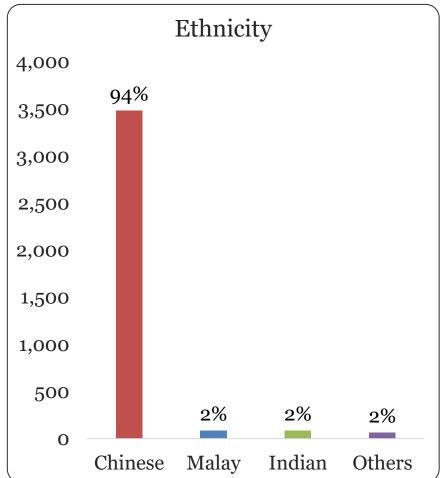

# Self-Exclusions (Foreigners)

Total no. of active self-exclusions (foreigners) = **288,917** 

Note: 51-64 (Female) and above 65: Less than 1%

Data as at 31 Dec 2017