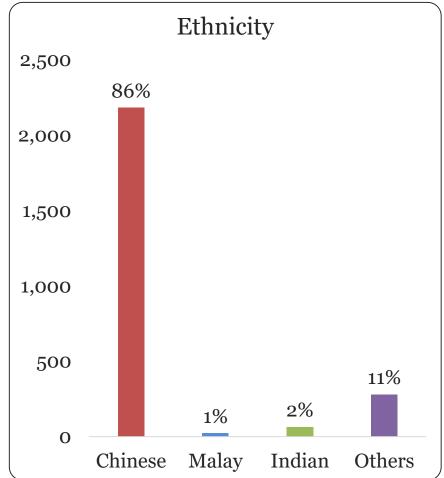

### (Singapore Citizens and Permanent Residents)

Total no. of active self-exclusions (SCPR) = 23.857