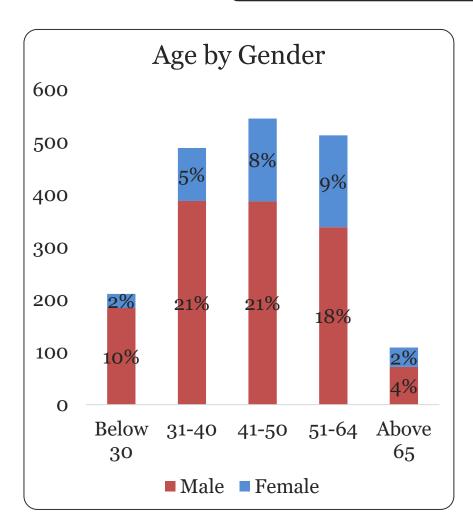

## Third-Party Visit Limit

Total no. of active third-party visit limits = **3**,**715** 