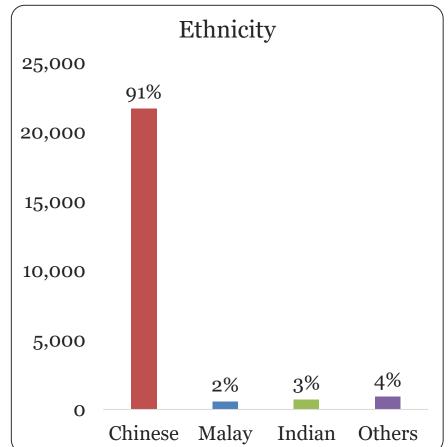

igners (288,917)

<sup>1</sup>Individuals will be automatically excluded by law from all casinos in Singapore if they are undischarged bankrupts, receiving financial aid from the Government, living in subsidised HDB rental flats and have 6 or more months of rental arrears, or receiving legal aid.

<sup>2</sup>Individuals who are frequent local casino patrons and deemed to be financially vulnerable will be imposed with a visit limit by NCPG. For severe cases, an exclusion order may be imposed.



### Family Exclusions

Total no. of active family exclusion orders = **2,549** 







### Family Exclusions

Total no. of active family exclusion orders = **2,549** 





#### Self-Exclusions

### (Singapore Citizens and Permanent Residents)

Total no. of active self-exclusions (SCPR) = 23.857







# Self-Exclusions (Foreigners)

Total no. of active self-exclusions (foreigners) = **288,917** 





Note: 51-64 (Female) and above 65: Less than 1%

Data as at 31 Dec 2017

### Voluntary Visit Limit

Total no. of active voluntary visit limits = 1,867







## Third-Party Visit Limit

Total no. of active third-party visit limits = **3**,**715** 







### Number of Individuals Who Sought Help





## Number of Individuals Who Sought Help

No. of Individuals who received Counselling