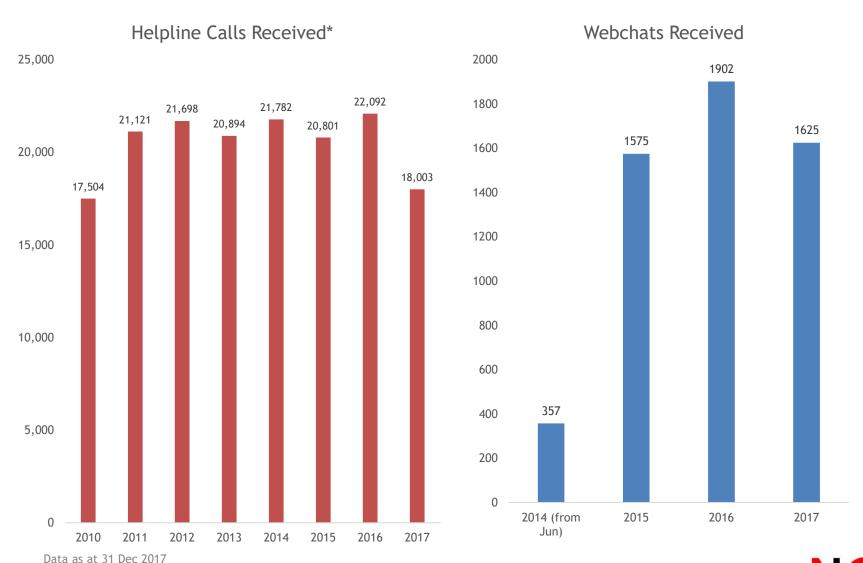

ll be imposed with a visit limit by NCPG. For severe cases, an exclusion order may be imposed.



### Family Exclusions

Total no. of active family exclusion orders = **2,549** 







### Family Exclusions

Total no. of active family exclusion orders = **2,549** 





#### Self-Exclusions

### (Singapore Citizens and Permanent Residents)

Total no. of active self-exclusions (SCPR) = 23.857







# Self-Exclusions (Foreigners)

Total no. of active self-exclusions (foreigners) = **288,917** 





Note: 51-64 (Female) and above 65: Less than 1%

Data as at 31 Dec 2017

### Voluntary Visit Limit

Total no. of active voluntary visit limits = 1,867







## Third-Party Visit Limit

Total no. of active third-party visit limits = **3**,**715** 







### Number of Individuals Who Sought Help





## Number of Individuals Who Sought Help

No. of Individuals who received Counselling