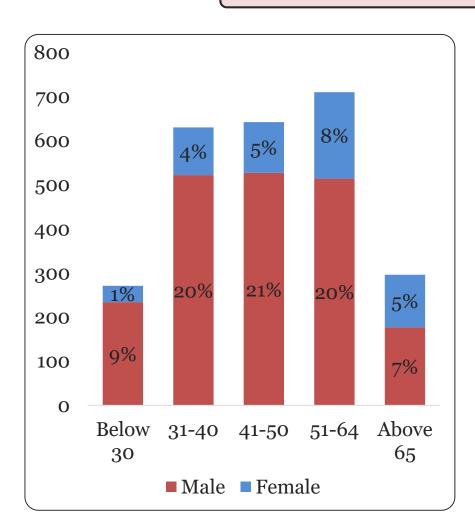

ions (312,774)

Automatic Exclusions<sup>1</sup> (44,368)

Voluntary Visit Limits (1,867)

Family Visit Limits (16)

Third-Party Visit Limits<sup>2</sup> (3,715)

Singapore Citizens & Permanent Residents (23,857)

Foreigners (288,917)

<sup>1</sup>Individuals will be automatically excluded by law from all casinos in Singapore if they are undischarged bankrupts, receiving financial aid from the Government, living in subsidised HDB rental flats and have 6 or more months of rental arrears, or receiving legal aid.

<sup>2</sup>Individuals who are frequent local casino patrons and deemed to be financially vulnerable will be imposed with a visit limit by NCPG. For severe cases, an exclusion order may be imposed.



### Family Exclusions

Total no. of active family exclusion orders = **2,549** 







### Family Exclusions

Total no. of active family exclusion orders = **2,549** 





#### Self-Exclusions

### (Singapore Citizens and Permanent Residents)

Total no. of active self-exclusions (SCPR) = 23.857







# Self-Exclusions (Foreigners)

Total no. of active self-exclusions (foreigners) = **288,917** 





Note: 51-64 (Female) and above 65: Less than 1%

Data as at 31 Dec 2017

### Voluntary Visit Limit

Total no. of active voluntary visit limits = 1,867







## Third-Party Visit Limit

Total no. of active third-party visit limits = **3**,**715** 







### Number of Individuals Who Sought Help





## Number of Individuals Who Sought Help

No. of Individuals who received Counselling