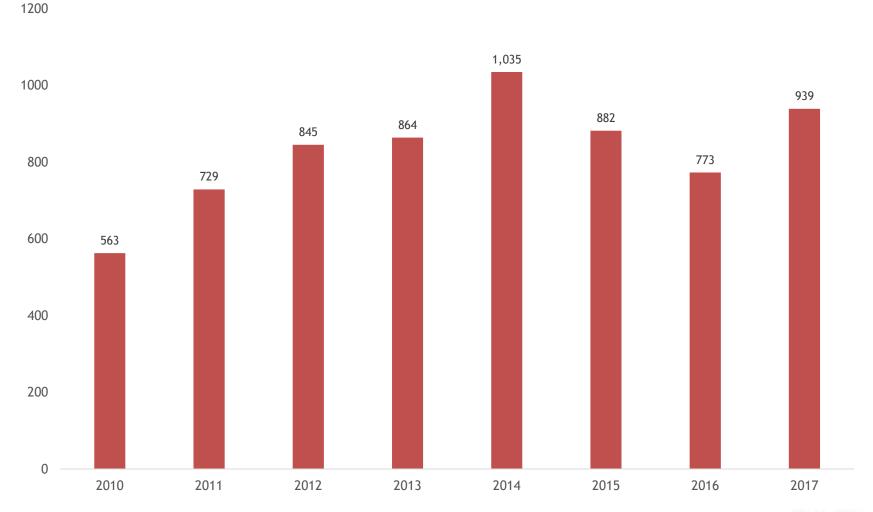

## Number of Individuals Who Sought Help

No. of Individuals who received Counselling