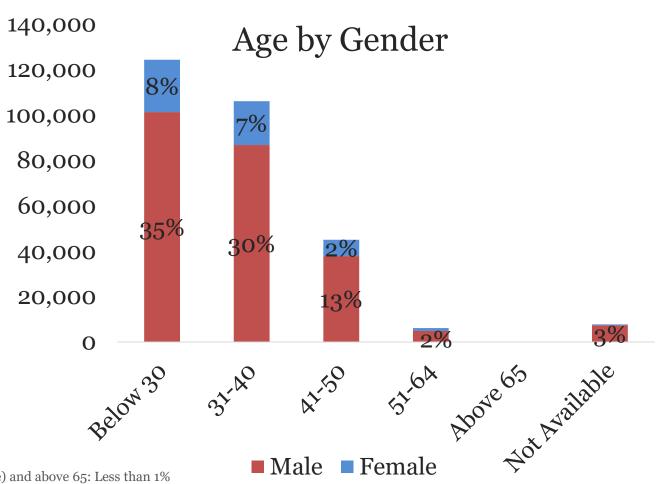

# Self-Exclusions (Foreigners)

Total no. of active self-exclusions (foreigners) = **288,917** 

Note: 51-64 (Female) and above 65: Less than 1%

Data as at 31 Dec 2017