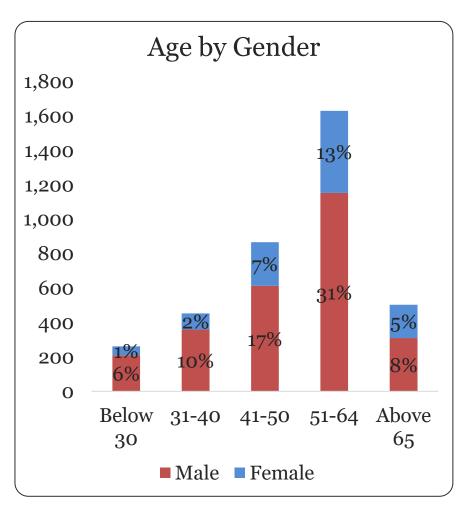

# Self-Exclusions (Foreigners)

Total no. of active self-exclusions (foreigners) = **288,917** 

Note: 51-64 (Female) and above 65: Less than 1%

Data as at 31 Dec 2017