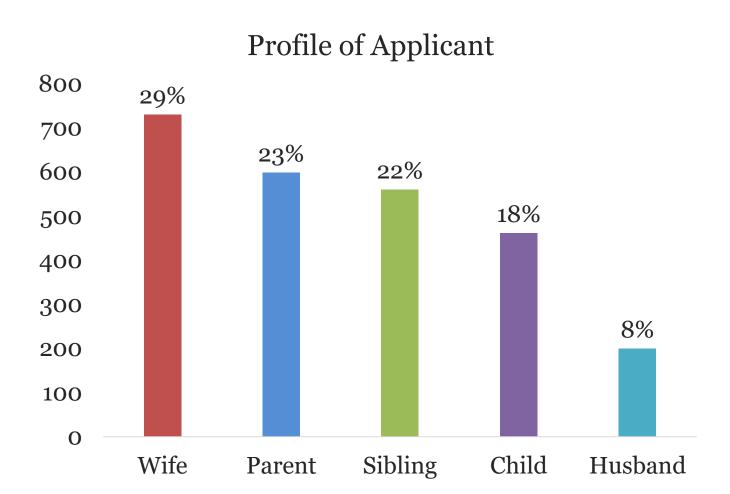

## Third-Party Visit Limit

Total no. of active third-party visit limits = **3**,**715** 