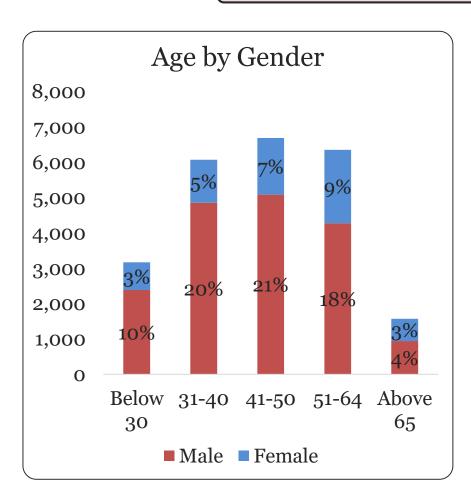

# Self-Exclusions (Foreigners)

Total no. of active self-exclusions (foreigners) = **288,917** 

Note: 51-64 (Female) and above 65: Less than 1%

Data as at 31 Dec 2017