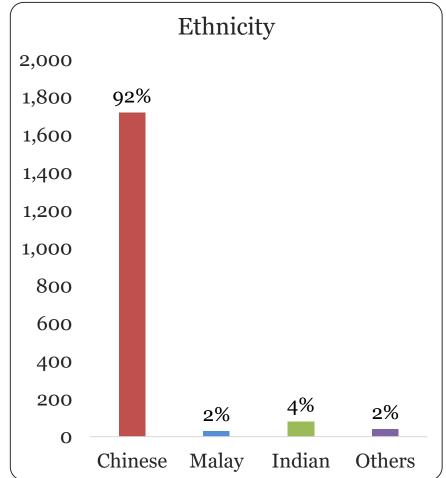

### (Singapore Citizens and Permanent Residents)

Total no. of active self-exclusions (SCPR) = 23.857