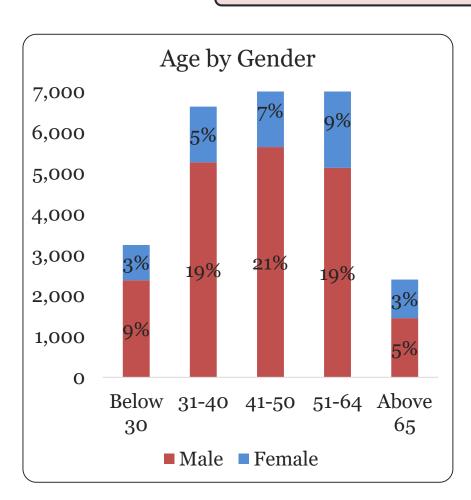

# Self-Exclusions (Foreigners)

Total no. of active self-exclusions (foreigners) = **347,976** 

Note: 51-64 (Female) and above 65: Less than 1%

Data as at 30 September 2019