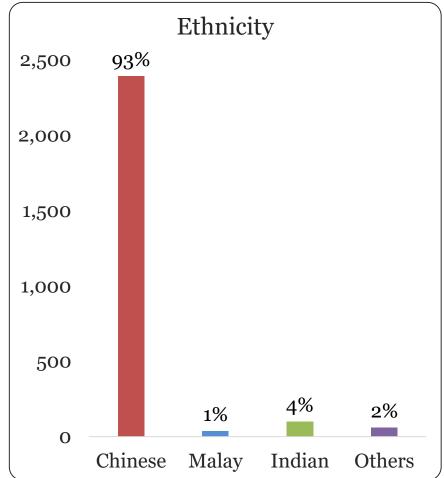

### (Singapore Citizens and Permanent Residents)

Total no. of active self-exclusions (SCPR) = **27,205** 