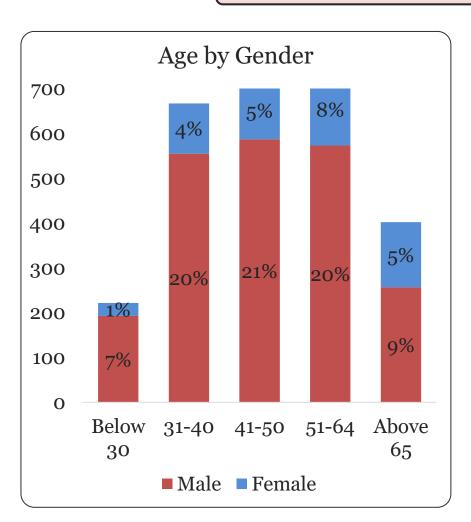

ions (375,181)

Automatic Exclusions<sup>1</sup> (37,470)

Voluntary Visit Limits (2,586)

Family Visit Limits (20)

Third-Party Visit Limits<sup>2</sup> (5,603)

Singapore Citizens & Permanent Residents (27,205)

Foreigners (347,976)

<sup>1</sup>Individuals will be automatically excluded by law from all casinos in Singapore if they are undischarged bankrupts, receiving financial aid from the Government, living in subsidised HDB rental flats and have 6 or more months of rental arrears, or receiving legal aid.

<sup>2</sup>Individuals who are frequent local casino patrons and deemed to be financially vulnerable will be imposed with a visit limit by NCPG. For severe cases, an exclusion order may be imposed.



### Family Exclusions

Total no. of active family exclusion orders = **2,801** 







### Family Exclusions

Total no. of active family exclusion orders = **2,801** 





### Self-Exclusions

### (Singapore Citizens and Permanent Residents)

Total no. of active self-exclusions (SCPR) = **27,205** 







# Self-Exclusions (Foreigners)

Total no. of active self-exclusions (foreigners) = **347,976** 





Note: 51-64 (Female) and above 65: Less than 1%

Data as at 30 September 2019

## Voluntary Visit Limit

Total no. of active voluntary visit limits = **2,586** 







## Third-Party Visit Limit

Total no. of active third-party visit limits = 5,603







### Number of Individuals Who Sought Help



Data as at 30 September 2019



## Number of Individuals Who Sought Help

#### No. of Individuals who received Counselling