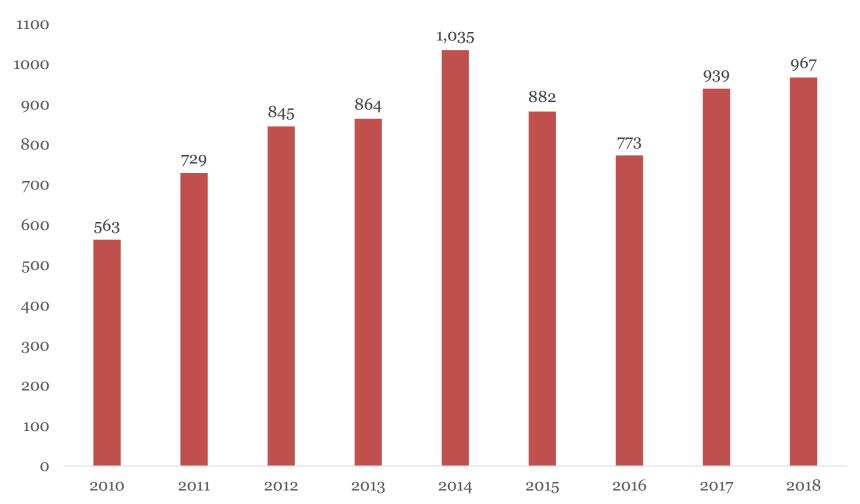

of active family exclusion orders = **2,801** 







### Family Exclusions

Total no. of active family exclusion orders = **2,801** 





### Self-Exclusions

### (Singapore Citizens and Permanent Residents)

Total no. of active self-exclusions (SCPR) = **27,205** 







# Self-Exclusions (Foreigners)

Total no. of active self-exclusions (foreigners) = **347,976** 





Note: 51-64 (Female) and above 65: Less than 1%

Data as at 30 September 2019

## Voluntary Visit Limit

Total no. of active voluntary visit limits = **2,586** 







## Third-Party Visit Limit

Total no. of active third-party visit limits = 5,603







### Number of Individuals Who Sought Help



Data as at 30 September 2019



## Number of Individuals Who Sought Help

#### No. of Individuals who received Counselling