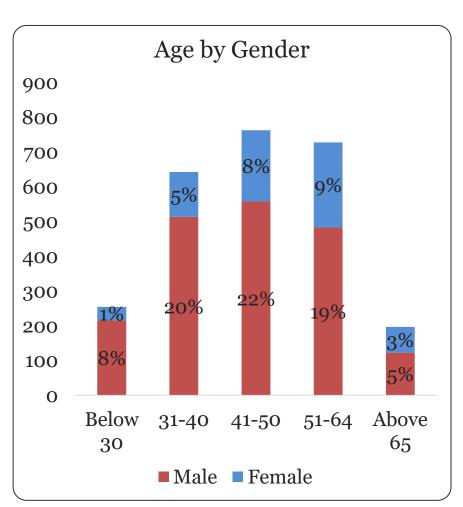

## Voluntary Visit Limit

Total no. of active voluntary visit limits = **2,586** 