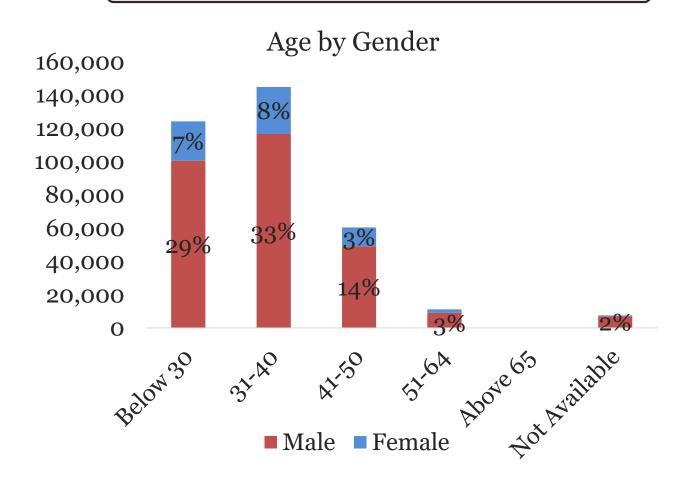

# Self-Exclusions (Foreigners)

Total no. of active self-exclusions (foreigners) = **347,976** 

Note: 51-64 (Female) and above 65: Less than 1%

Data as at 30 September 2019