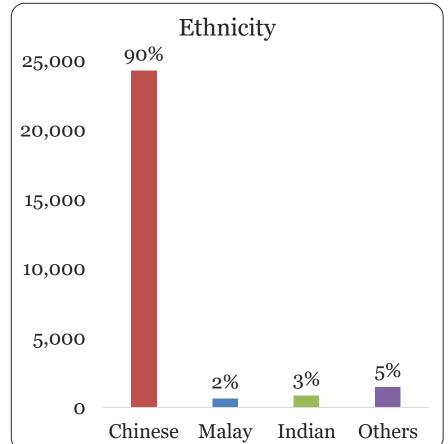

rs (347,976)

<sup>1</sup>Individuals will be automatically excluded by law from all casinos in Singapore if they are undischarged bankrupts, receiving financial aid from the Government, living in subsidised HDB rental flats and have 6 or more months of rental arrears, or receiving legal aid.

<sup>2</sup>Individuals who are frequent local casino patrons and deemed to be financially vulnerable will be imposed with a visit limit by NCPG. For severe cases, an exclusion order may be imposed.



### Family Exclusions

Total no. of active family exclusion orders = **2,801** 







### Family Exclusions

Total no. of active family exclusion orders = **2,801** 





### Self-Exclusions

### (Singapore Citizens and Permanent Residents)

Total no. of active self-exclusions (SCPR) = **27,205** 







# Self-Exclusions (Foreigners)

Total no. of active self-exclusions (foreigners) = **347,976** 





Note: 51-64 (Female) and above 65: Less than 1%

Data as at 30 September 2019

## Voluntary Visit Limit

Total no. of active voluntary visit limits = **2,586** 







## Third-Party Visit Limit

Total no. of active third-party visit limits = 5,603







### Number of Individuals Who Sought Help



Data as at 30 September 2019



## Number of Individuals Who Sought Help

#### No. of Individuals who received Counselling