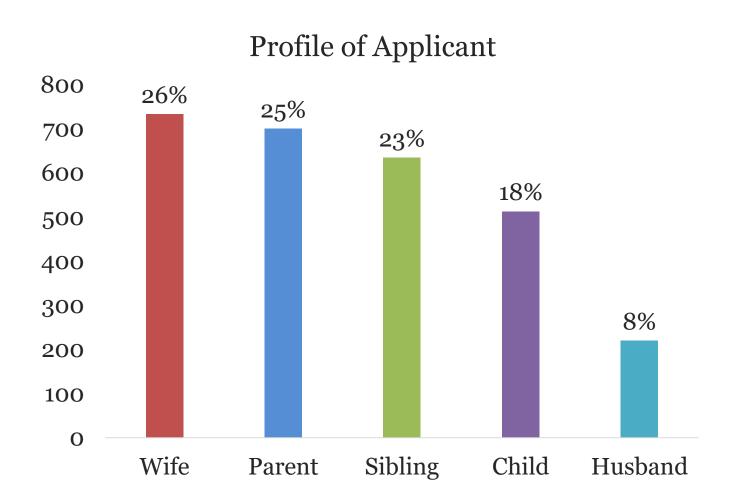

## Third-Party Visit Limit

Total no. of active third-party visit limits = 5,603