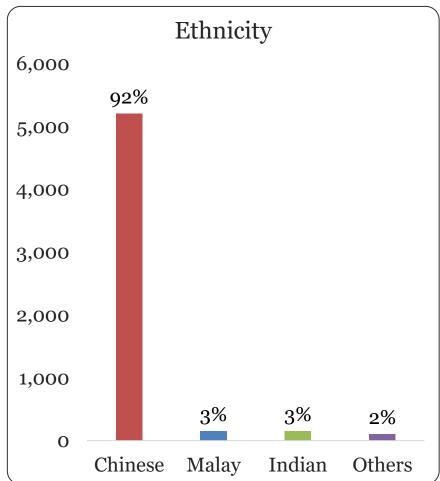

# Self-Exclusions (Foreigners)

Total no. of active self-exclusions (foreigners) = **347,976** 

Note: 51-64 (Female) and above 65: Less than 1%

Data as at 30 September 2019