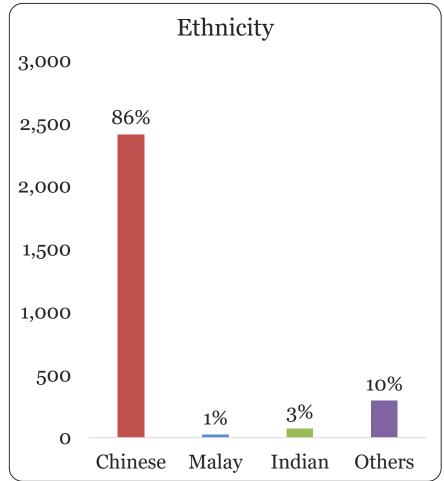

### (Singapore Citizens and Permanent Residents)

Total no. of active self-exclusions (SCPR) = **27,205** 