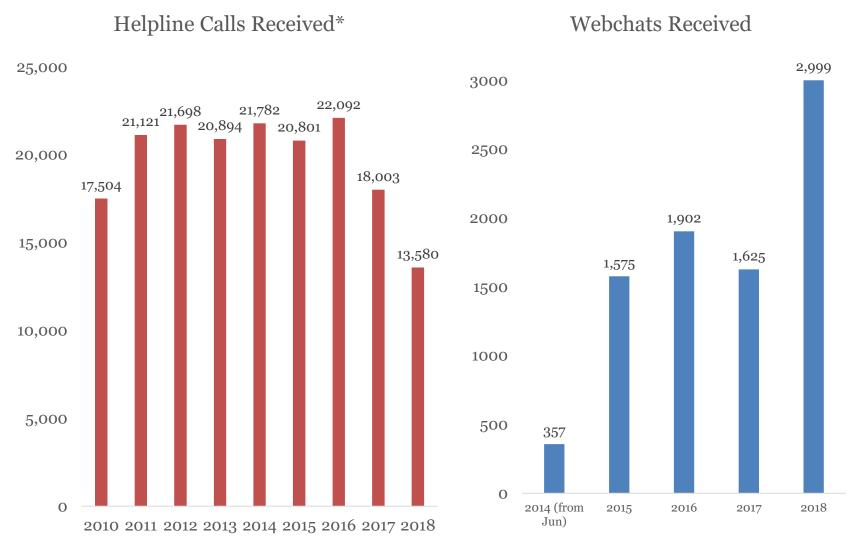

### Number of Individuals Who Sought Help

Data as at 30 September 2019

## Number of Individuals Who Sought Help