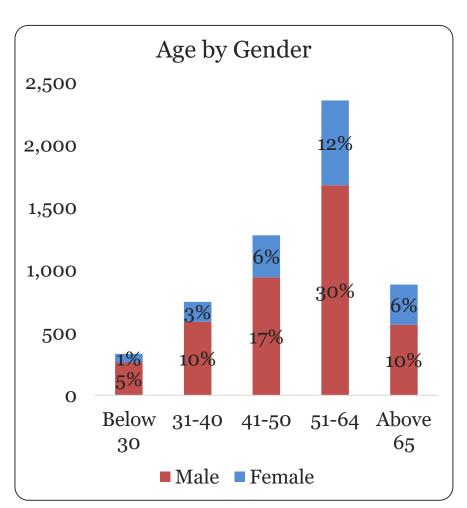

# Self-Exclusions (Foreigners)

Total no. of active self-exclusions (foreigners) = **347,976** 

Note: 51-64 (Female) and above 65: Less than 1%

Data as at 30 September 2019