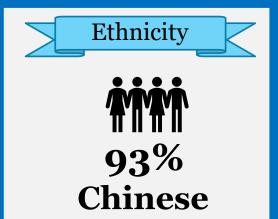

# Active Family Exclusion Orders

2021

Year

2022

2020

Active Family
Exclusion
Orders:

**3,147**As of 31 Dec 22

WHO
APPLIED
FOR FAMILY
EXCLUSION?