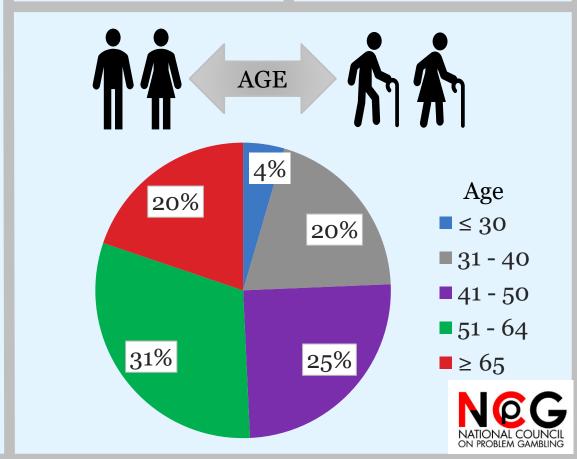

# Active Family Exclusion Orders

2021

Year

2022

2020

Active Family
Exclusion
Orders:

**3,147**As of 31 Dec 22

WHO
APPLIED
FOR FAMILY
EXCLUSION?