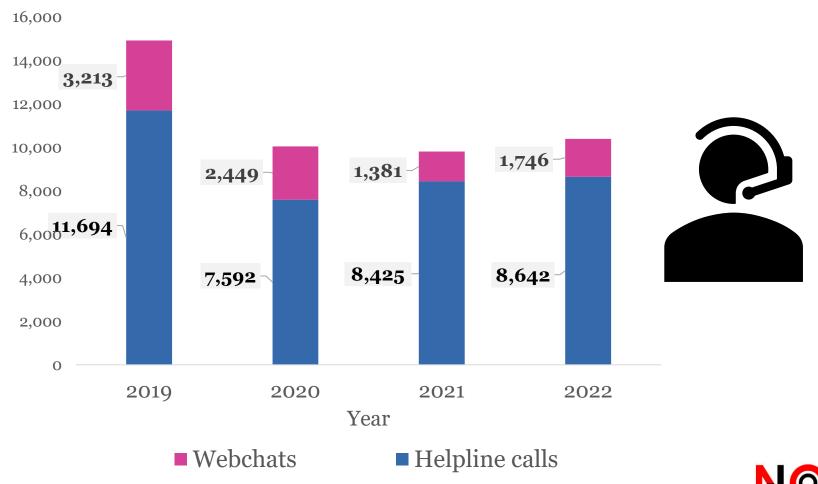

der may be imposed.

Self-Exclusions<sup>3</sup>

183,559

(Casinos)

Voluntary Visit Limits

3,100

**8,731** (Singapore Pools Online Betting)

9,821 (Jackpot Machine Rooms)

<sup>3</sup>Breakdown of Self-Exclusions by SCPRs and Foreigners are as follows: Casino (SCPRs: 27,956, Foreigners: 155,603), Singapore Pools Online Betting (SCPRs: 4,535, Foreigners: 4,196) and Jackpot Machine Rooms (SCPRs: 4,670, Foreigners: 5,151).



# Active Family Exclusion Orders







2021

Year

2022

2020



Active Family
Exclusion
Orders:

**3,147**As of 31 Dec 22

WHO
APPLIED
FOR FAMILY
EXCLUSION?





## Active Third Party Orders

6,786

consisting of

**1,519** Exclusion Order **5,267** Visit Limit

**As of 31 Dec 22** 









### Number of Individuals Who Sought Help with NCPG Helpline and Webchat





#### Number of Individuals Who Received Counselling\*



<sup>\*</sup>Includes cases seen at National Addictions Management Service (IMH) and NCPG's appointed agencies, excludes other community agencies that offer gambling addiction recovery support