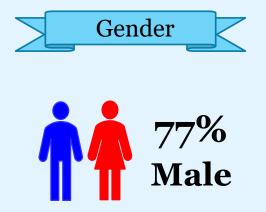

# Active Family Exclusion Orders

2021

Year

2022

2020

Active Family
Exclusion
Orders:

**3,147**As of 31 Dec 22

WHO
APPLIED
FOR FAMILY
EXCLUSION?