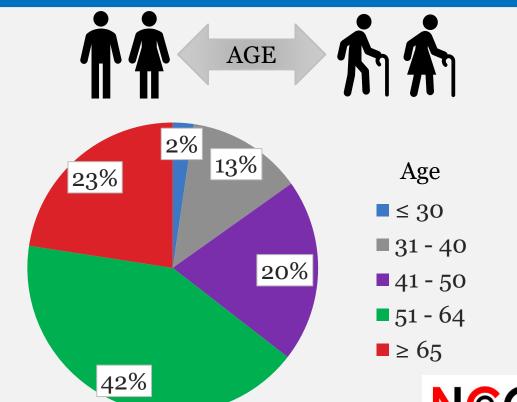

will be imposed with a visit limit by NCPG. For severe cases, an exclusion order may be imposed.

Self-Exclusions<sup>3</sup>

183,559

(Casinos)

Voluntary Visit Limits

3,100

**8,731** (Singapore Pools Online Betting)

9,821 (Jackpot Machine Rooms)

<sup>3</sup>Breakdown of Self-Exclusions by SCPRs and Foreigners are as follows: Casino (SCPRs: 27,956, Foreigners: 155,603), Singapore Pools Online Betting (SCPRs: 4,535, Foreigners: 4,196) and Jackpot Machine Rooms (SCPRs: 4,670, Foreigners: 5,151).



# Active Family Exclusion Orders







2021

Year

2022

2020



Active Family
Exclusion
Orders:

**3,147**As of 31 Dec 22

WHO
APPLIED
FOR FAMILY
EXCLUSION?





## Active Third Party Orders

6,786

consisting of

**1,519** Exclusion Order **5,267** Visit Limit

**As of 31 Dec 22** 









### Number of Individuals Who Sought Help with NCPG Helpline and Webchat





#### Number of Individuals Who Received Counselling\*



<sup>\*</sup>Includes cases seen at National Addictions Management Service (IMH) and NCPG's appointed agencies, excludes other community agencies that offer gambling addiction recovery support