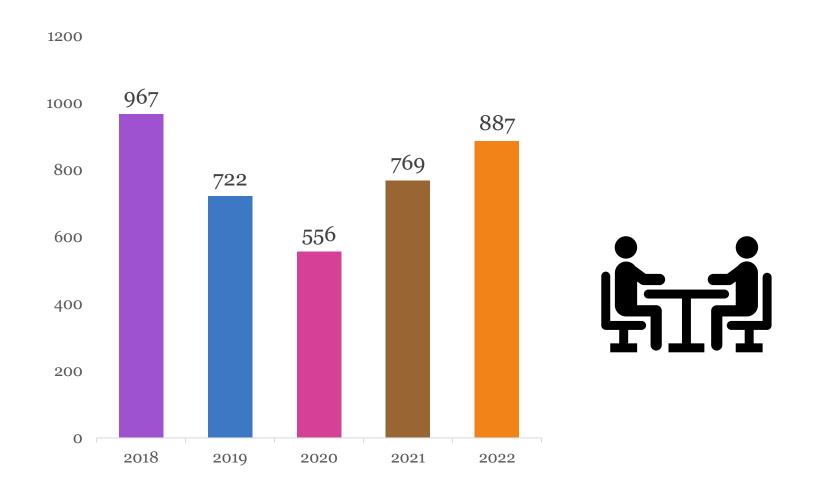

#### Number of Individuals Who Received Counselling\*

<sup>\*</sup>Includes cases seen at National Addictions Management Service (IMH) and NCPG's appointed agencies, excludes other community agencies that offer gambling addiction recovery support