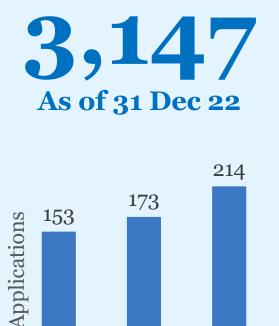

#### **Overview of NCPG Exclusions and Visit Limits**

**Family Exclusions** 

3,147

Family Visit Limits

43

Exclusions by Law<sup>1</sup>

121,191

<sup>1</sup>Individuals will be automatically excluded by law if they are undischarged bankrupts, receiving financial aid from the Government such as ComCare Long Term (Public Assistance), Short-To-Medium Term Assistance, living in subsidised HDB rental flats, or receiving legal aid.

# Active Family Exclusion Orders

2021

Year

2022

2020

Active Family
Exclusion
Orders:

**3,147**As of 31 Dec 22

WHO
APPLIED
FOR FAMILY
EXCLUSION?