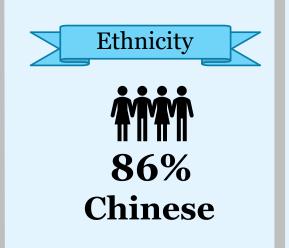

# Active Family Exclusion Orders

2021

Year

2022

2020

Active Family
Exclusion
Orders:

**3,147**As of 31 Dec 22

WHO
APPLIED
FOR FAMILY
EXCLUSION?