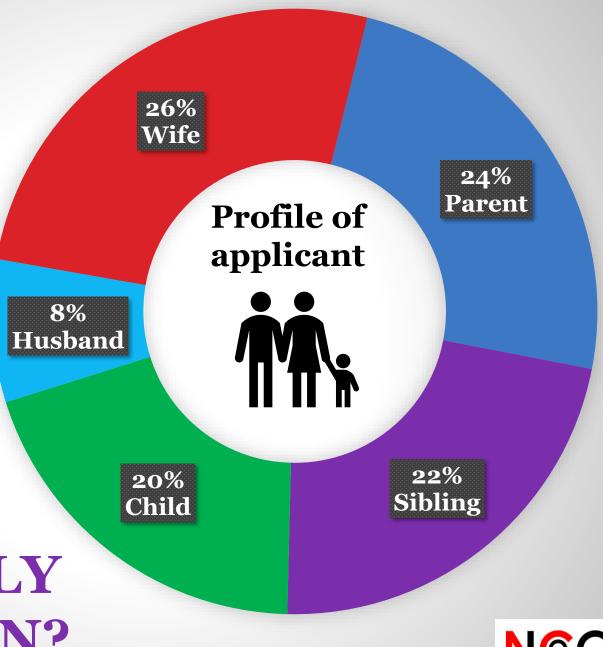

# Active Family Exclusion Orders

2021

Year

2022

2020

Active Family
Exclusion
Orders:

**3,147**As of 31 Dec 22

WHO
APPLIED
FOR FAMILY
EXCLUSION?