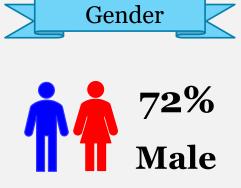

# Active Family Exclusion Orders

2021

Year

2022

2020

Active Family
Exclusion
Orders:

**3,147**As of 31 Dec 22

WHO
APPLIED
FOR FAMILY
EXCLUSION?